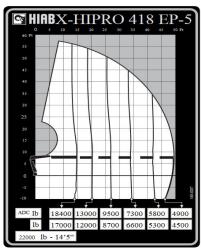

## **HIAB X-HIPRO 418 BASIC DATA**

| TECHNICAL DATA                                          | X-HIPRO 418EP-3                                                                                 | X-HIPRO 418EP-5                                                                                                                |
|---------------------------------------------------------|-------------------------------------------------------------------------------------------------|--------------------------------------------------------------------------------------------------------------------------------|
| Max. lifting capacity (ft-lbs)                          | 281 750                                                                                         | 273 560                                                                                                                        |
| Outreach, hydraulic extensions (ft)                     | 33' 10"                                                                                         | 49' 6"                                                                                                                         |
| Outreach / lifting capacity (ft-lbs)                    | 12' 6" - 22 050<br>14' 1" - 19 840<br>19' 8" - 14 110<br>26' 3" - 10 470<br>33' 6" - 8 160<br>- | 12' 2" - 22 050<br>14' 9" - 18 520<br>20' 4" - 13 010<br>26' 11" - 9 480<br>34' 1" - 7 280<br>41' 8" - 5 840<br>49' 3" - 4 890 |
| Outreach - lifting capacity, manual extensions (ft-lbs) | -                                                                                               | 57' 1" - 4 060                                                                                                                 |
| Slewing angle (°)                                       | ∞                                                                                               | 00                                                                                                                             |
| Height in folded position (in)                          | 97                                                                                              | 97                                                                                                                             |
| Width in folded position (in)                           | 99                                                                                              | 99                                                                                                                             |
| Installation space needed (in)                          | 54                                                                                              | 55                                                                                                                             |
| Weight, "standard" crane without stabilizers (lbs)      | 7 790                                                                                           | 8 640                                                                                                                          |
| Weight, stabilizer equipment (lbs)                      | 1 010 - 1 210                                                                                   | 1 010 - 1 210                                                                                                                  |
| Weight, jib (lbs)                                       | -                                                                                               | -                                                                                                                              |