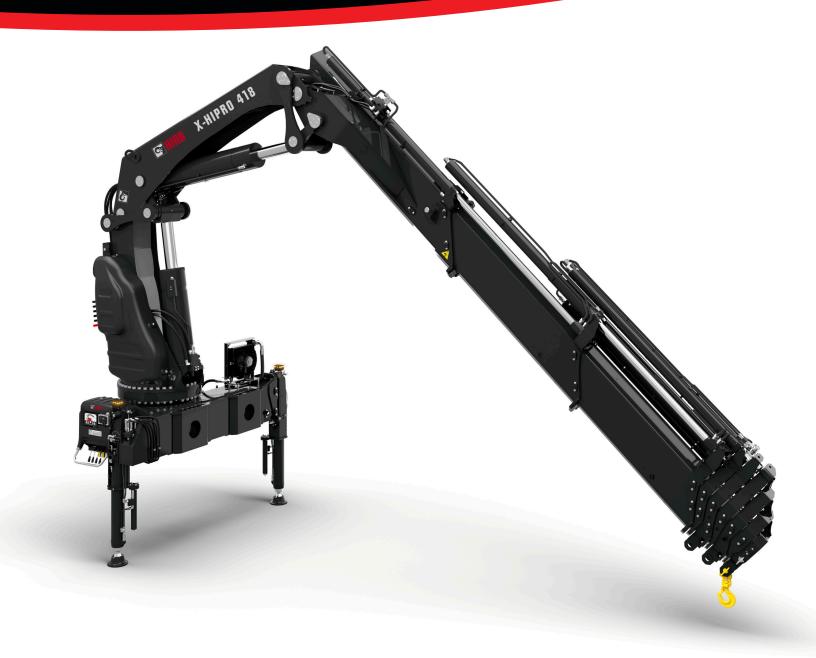

## TECHNICAL SPECIFICATIONS HIAB X-HIPRO 418





## **HIAB X-HIPRO 418 BASIC DATA**

| TECHNICAL DATA                                          | X-HIPRO 418EP-3                                                                                 | X-HIPRO 418EP-5                                                                                                                |
|---------------------------------------------------------|-------------------------------------------------------------------------------------------------|--------------------------------------------------------------------------------------------------------------------------------|
| Max. lifting capacity (ft-lbs)                          | 281 750                                                                                         | 273 560