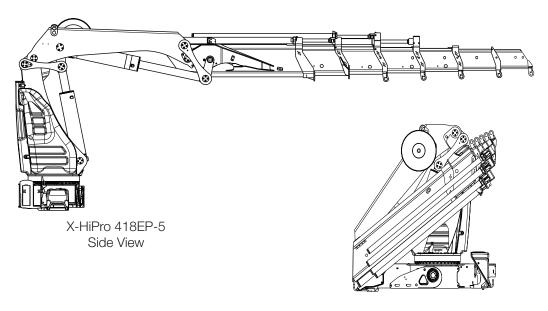

X-HiPro 418EP-5 Front View

**Disclaimer.** Hiab cranes have been built to meet the highest standards of safety and service life and have been thoroughly tested. Strength calculations for this model have been carried out in accordance with EN13001 in fatigue class S2. Cargotec's certified Quality Assurance System complies with ISO 9001. Some of the items in our literature may be extra equipment. Certain applications may require an official permit. We reserve the right to change technical specifications without prior notice. Hiab cranes produced for EU-countries are CE marked and comply with the European Standard EN12999.