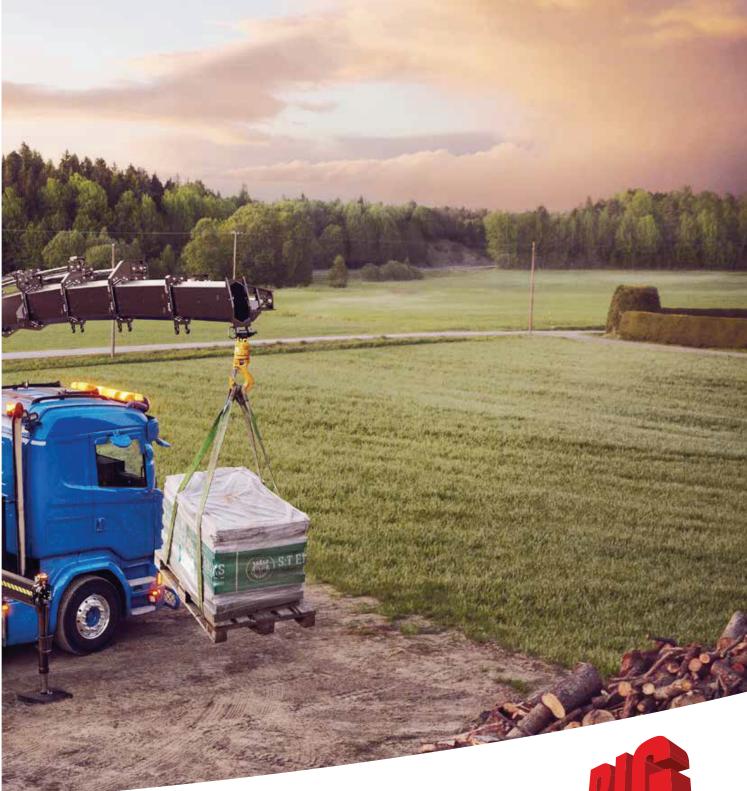

### **Continuous slewing**

Continuous slewing allows the crane boom to be manoeuvred in 360° and beyond, which eliminates backtracking and unnecessary stops. By providing access to the load in the best possible way, it ensures greater safety and faster load cycle times.

### 360° of efficiency

With their ability to move unhindered in a full circle and beyond, HIAB big cranes with continuous slewing ensure faster load cycle times. You avoid not only needless backtracking, but also unnecessary and potentially unsafe stops. Anything you need to move is in close and easy reach, no matter where you turn.