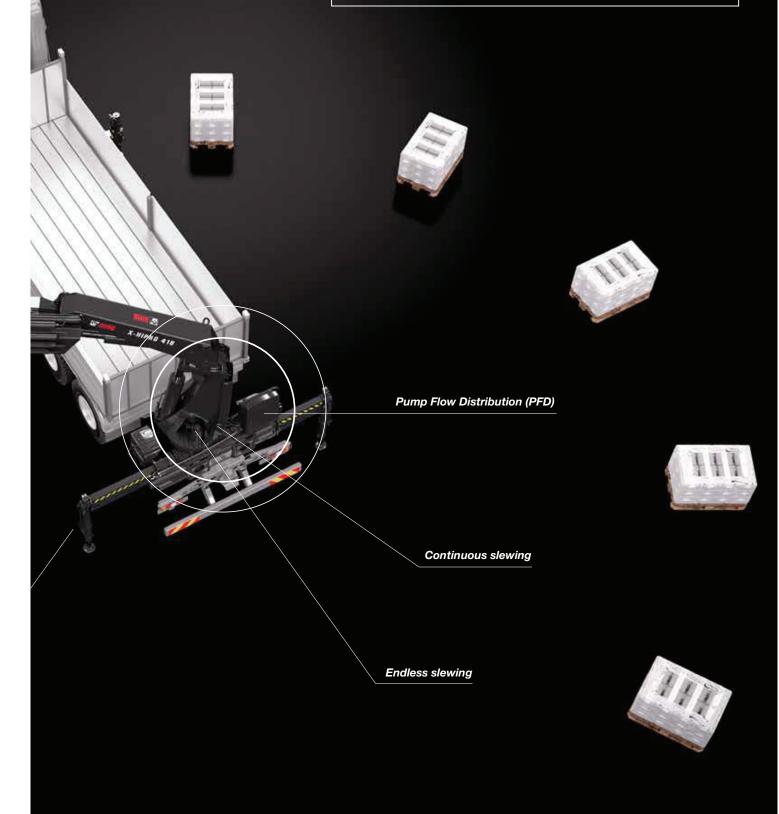

In addition to capacity-increasing Automatic Speed Control (ASC), HIAB HiPro features Pump Flow Distribution (PFD) for super-smooth operation. By evenly distributing the oil in proportion to your control movements, PFD prevents sudden and unanticipated load accelerations.

### **Continuous slewing**

Continuous slewing allows the crane boom to be manoeuvred in 360° and beyond, which eliminates backtracking and unnecessary stops. By providing access to the load in the best possible way, it ensures greater safety and faster load cycle times.