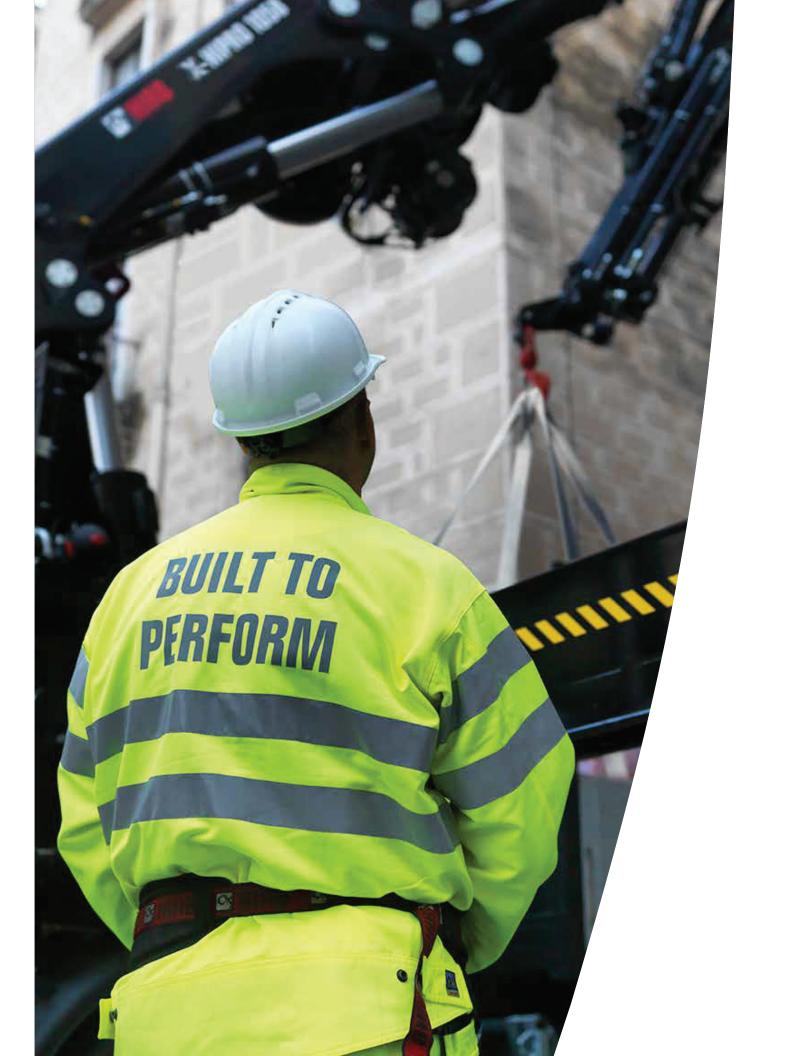

## IN THE DRIVER'S SEAT

HIAB big cranes put you in control and keep you focused. Key features ensure safety in all operations, with smooth, precise and trouble-free load handling.

Whatever you lift and wherever you turn, you have everything you need to do the job right.

### Putting safety first

Safety is always top priority – both for the operator and for others nearby. HIAB big cranes are packed with innovative safety features, leaving you free to focus on the job. One such feature is VSL<sup>PLUS</sup>, which uses the position of the stabiliser legs and the total weight of the truck to calculate maximum safe crane capacity.