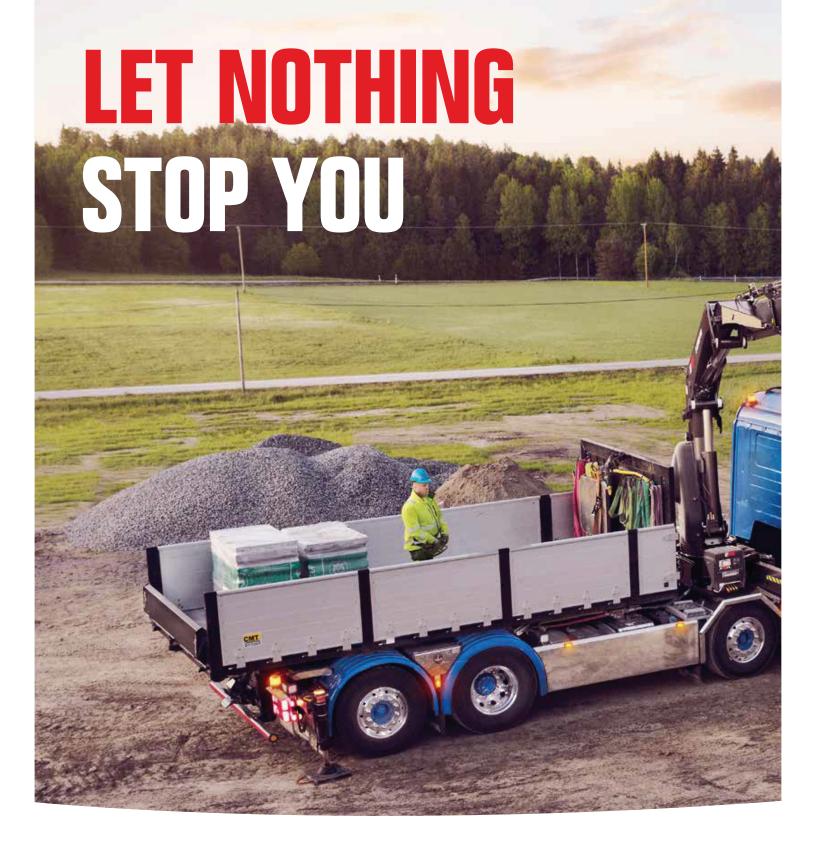

# **BUILT TO PERFORM**

HIAB big cranes with continuous slewing are built to perform, letting nothing stand in the way of your productivity. With outreach, control, strength and weight that are fully optimised for your workload, they deliver each and every time. Non-stop.

### 360° of efficiency

With their ability to move unhindered in a full circle and beyond, HIAB big cranes with continuous slewing ensure faster load cycle times. You avoid not only needless backtracking, but also unnecessary and potentially unsafe stops. Anything you need to move is in close and easy reach, no matter where you turn.