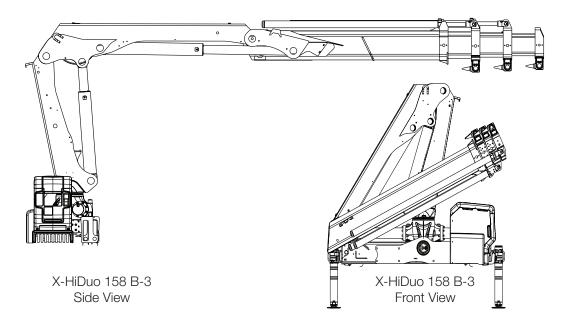

## **HIAB X-HIDUO 158 BASIC DATA**

| TECHNICAL DATA                                     | B-2                                                                       | B-3                                                                                      | E-3                                                                                          | E-5                                                                                                                         |
|----------------------------------------------------|---------------------------------------------------------------------------|------------------------------------------------------------------------------------------|----------------------------------------------------------------------------------------------|-----------------------------------------------------------------------------------------------------------------------------|
| Max. lifting capacity (ft-lbs)                     | 104 770                                                                   | 101 080                                                                                  | 99 560                                                                                       | 94 420                                                                                                                      |
| Outreach, hydraulic extensions (ft)                | 27' 7"                                                                    | 34' 9"                                                                                   | 34' 5"                                                                                       | 49' 6"                                                                                                                      |
| Outreach / lifting capacity (ft-lbs)               | 9' 6" - 11 020<br>14' 5" - 7 280<br>20' 4" - 5 070<br>26' 7" - 3 860<br>- | 10' 2" - 9 920<br>14' 9" - 6 720<br>20' 8" - 4 740<br>26' 11" - 3 530<br>33' 10" - 2 870 | 7' 10" - 12 350<br>15' 1" - 6 610<br>21' 0" - 4 630<br>27' 3" - 3 480<br>34' 1" - 2 730<br>- | 8' 6" - 11 020<br>15' 9" - 5 950<br>21' 8" - 4 100<br>27' 11" - 2 950<br>34' 9" - 2 250<br>42' 0" - 1 810<br>49' 3" - 1 500 |
| Slewing angle (°)                                  | 415                                                                       | 415                                                                                      | 415                                                                                          | 415                                                                                                                         |
| Height in folded position (in)                     | 88                                                                        | 88                                                                                       | 89                                                                                           | 89                                                                                                                          |
| Width in folded position (in)                      | 96                                                                        | 98                                                                                       | 95                                                                                           | 99                                                                                                                          |
| Installation space needed (in)                     | 40                                                                        | 40                                                                                       | 41                                                                                           | 41                                                                                                                          |
| Weight, "standard" crane without stabilizers (lbs) | 3 510                                                                     | 3 750                                                                                    | 4 210                                                                                        | 4 700                                                                                                                       |
| Weight, stabilizer equipment (lbs)                 | 540 - 850                                                                 | 540 - 850                                                                                | 540 - 850                                                                                    | 540 - 850                                                                                                                   |