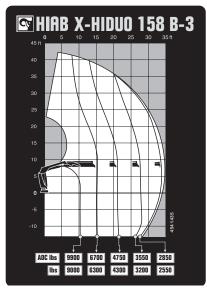

## **HIAB X-HIDUO 158 BASIC DATA**

| TECHNICAL DATA                                     | B-2                                                                       | B-3                                                                                      | E-3                                                                                          | E-5                                                                                                                         |
|----------------------------------------------------|---------------------------------------------------------------------------|------------------------------------------------------------------------------------------|----------------------------------------------------------------------------------------------|-----------------------------------------------------------------------------------------------------------------------------|
| Max. lifting capacity (ft-lbs)                     | 104 770                                                                   | 101 080                                                                                  | 99 560                                                                                       | 94 420                                                                                                                      |
| Outreach, hydraulic extensions (ft)                | 27' 7"                                                                    | 34' 9"                                                                                   | 34' 5"                                                                                       | 49' 6"                                                                                                                      |
| Outreach / lifting capacity (ft-lbs)               | 9' 6" - 11 020<br>14' 5" - 7 280<br>20' 4" - 5 070<br>26' 7" - 3 860<br>- | 10' 2" - 9 920<br>14' 9" - 6 720<br>20' 8" - 4 740<br>26' 11" - 3 530<br>33' 10" - 2 870 | 7' 10" - 12 350<br>15' 1" - 6 610<br>21' 0" - 4 630<br>27' 3" - 3 480<br>34' 1" - 2 730<br>- | 8' 6" - 11 020<br>15' 9" - 5 950<br>21' 8" - 4 100<br>27' 11" - 2 950<br>34' 9" - 2 250<br>42' 0" - 1 810<br>49' 3" - 1 500 |
| Slewing angle (°)                                  | 415                                                                       | 415                                                                                      | 415                                                                                          | 415                                                                                                                         |
| Height in folded position (in)                     | 88                                                                        | 88                                                                                       | 89                                                                                           | 89                                                                                                                          |
| Width in folded position (in)                      | 96                                                                        | 98                                                                                       | 95                                                                                           | 99                                                                                                                          |
| Installation space needed (in)                     | 40                                                                        | 40                                                                                       | 41                                                                                           | 41                                                                                                                          |
| Weight, "standard" crane without stabilizers (lbs) | 3 510                                                                     | 3 750                                                                                    | 4 210                                                                                        | 4 700                                                                                                                       |
| Weight, stabilizer equipment (lbs)                 | 540 - 850                                                                 | 540 - 850                                                                                | 540 - 850                                                                                    | 540 - 850                                                                                                                   |