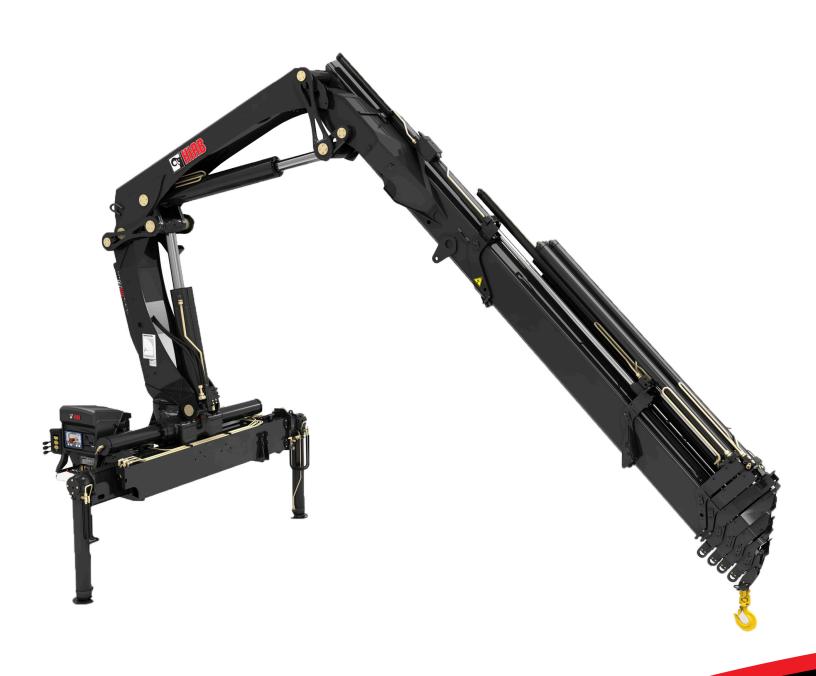

## TECHNICAL SPECIFICATIONS HIAB X-HIPRO 352





## **HIAB X-HIPRO 352 BASIC DATA**

| TECHNICAL DATA                                     | X-HIPRO 352E-5 + JIB 100X-2                                                                | X-HIPRO 352E-7                                                                                                                                                                        |
|----------------------------------------------------|--------------------------------------------------------------------------------------------|---------------------------------------------------------------------------------------------------------------------------------------------------------------------------------------|
| Max. lifting capacity (ft-lbs)                     | 209 180