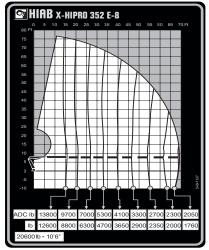

## **HIAB X-HIPRO 352 BASIC DATA**

| TECHNICAL DATA                                     | X-HIPRO 352E-5 + JIB 100X-2                                                                | X-HIPRO 352E-7                                                                                                                                                                        |
|----------------------------------------------------|--------------------------------------------------------------------------------------------|---------------------------------------------------------------------------------------------------------------------------------------------------------------------------------------|
| Max. lifting capacity (ft-lbs)                     | 209 180                                                                                    | 197 750                                                                                                                                                                               |
| Outreach, hydraulic extensions (ft)                | -                                                                                          | 68' 11"                                                                                                                                                                               |
| Outreach, with jib (ft)                            | 64' 4"                                                                                     | -                                                                                                                                                                                     |
| Outreach / lifting capacity (ft-lbs)               | 55' 5" - 2 160<br>59' 9" - 1 980<br>64' 4" - 1 830<br>-<br>-<br>-<br>-<br>-<br>-<br>-<br>- | 10' 6" - 20 500<br>15' 9" - 13 890<br>21' 0" - 9 700<br>26' 11" - 6 940<br>33' 2" - 5 250<br>39' 8" - 4 100<br>46' 7" - 3 310<br>53' 10" - 2 730<br>61' 4" - 2 290<br>68' 11" - 2 030 |
| Slewing angle (°)                                  | 420                                                                                        | 420                                                                                                                                                                                   |
| Height in folded position (in)                     | 102                                                                                        | 94                                                                                                                                                                                    |
| Width in folded position (in)                      | 99                                                                                         | 100                                                                                                                                                                                   |
| Installation space needed (in)                     | 54                                                                                         | 52                                                                                                                                                                                    |
| Weight, "standard" crane without stabilizers (lbs) | 10 250                                                                                     | 9 350                                                                                                                                                                                 |
| Weight, stabilizer equipment (lbs)                 | 1 000 - 1 230                                                                              | 1 000 - 1 230                                                                                                                                                                         |