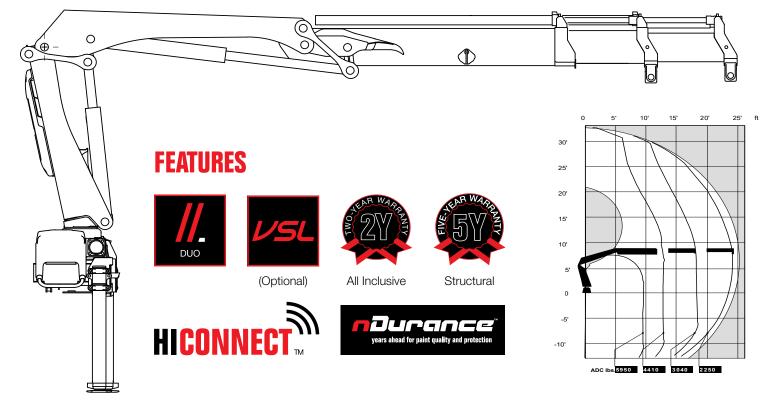

## HIAB X-DUO 088 BASIC DATA

| TECHNICAL DATA                                     | X-DUO 088 B-1                                                          | X-DUO 088 B-2                                                                       | X-DUO 088 B-3                                                                                 | X-DUO 088 E-4                                                                                                | X-DUO 088 E-5                                                                                                          |
|----------------------------------------------------|------------------------------------------------------------------------|-------------------------------------------------------------------------------------|-----------------------------------------------------------------------------------------------|--------------------------------------------------------------------------------------------------------------|------------------------------------------------------------------------------------------------------------------------|
| Max. lifting capacity (ft-lbs)                     | 57 520                                                                 | 54 560                                                                              | 47 970                                                                                        | 52 380                                                                                                       | 50 140                                                                                                                 |
| Outreach, hydraulic extensions (ft)                | 18' 8"                                                                 | 25' 3"                                                                              | 31' 10"                                                                                       | 38' 1"                                                                                                       | 44' 11"                                                                                                                |
| Outreach, manual extensions (ft)                   | 31' 10"                                                                | 38' 9"                                                                              | 38' 9"                                                                                        | 44' 11"                                                                                                      | -                                                                                                                      |
| Outreach / lifting capacity (ft-lbs)               | 8' 10" - 6 610<br>12' 6" - 4 630<br>17' 9" - 3 260<br>-<br>-<br>-<br>- | 9' 6" - 5 950<br>12' 6" - 4 410<br>17' 9" - 3 040<br>23' 11" - 2 200<br>-<br>-<br>- | 10' 2" - 5 400<br>12' 10" - 4 060<br>18' 1" - 2 780<br>23' 11" - 1 980<br>30' 2" - 1 540<br>- | 7' 3" - 7 050<br>13' 9" - 3 790<br>19' 0" - 2 560<br>25' 3" - 1 810<br>31' 6" - 1 370<br>38' 1" - 1 100<br>- | 7' 3" - 6 610<br>14' 1" - 3 530<br>19' 4" - 2 340<br>25' 7" - 1 590<br>31' 10" - 1 190<br>38' 5" - 930<br>44' 11 - 770 |
| Slewing angle (°)                                  | 190 - 406                                                              | 190 - 406                                                                           | 190 - 406                                                                                     | 190 - 406                                                                                                    | 190 - 406                                                                                                              |
| Height in folded position (in)                     | 79                                                                     | 79                                                                                  | 79                                                                                            | 79                                                                                                           | 79                                                                                                                     |
| Width in folded position (in)                      | 87                                                                     | 91                                                                                  | 94                                                                                            | 91                                                                                                           | 94                                                                                                                     |
| Installation space needed (in)                     | 31                                                                     | 31                                                                                  | 34                                                                                            | 33                                                                                                           | 35                                                                                                                     |
| Weight, "standard" crane without stabilizers (lbs) | 2 140                                                                  | 2 380                                                                               | 2 580                                                                                         | 2 780                                                                                                        | 2 950                                                                                                                  |
| Weight, stabilizer equipment (lbs)                 | 340 - 670                                                              | 340 - 670                                                                           | 340 - 670                                                                                     | 340 - 670                                                                                                    | 340 - 670                                                                                                              |
| Weight, jib (lbs)                                  | -                                                                      | -                                                                                   |                                                                                               | -                                                                                                            | -                                                                                                                      |