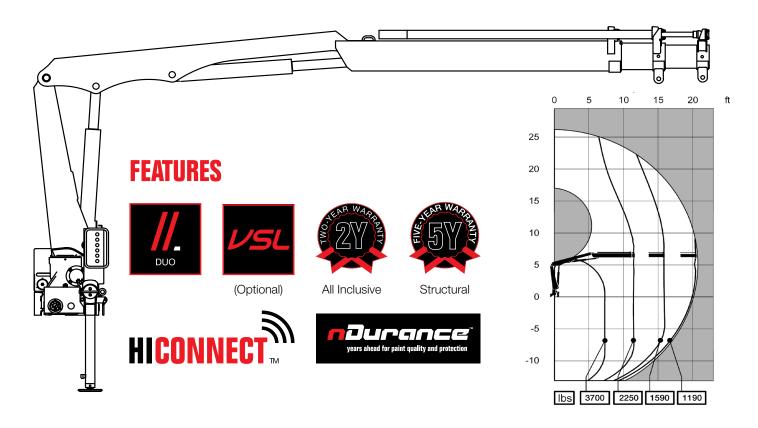

## **HIAB X-DUO 044 BASIC DATA**

| TECHNICAL DATA                                     | X-DUO 044 B-1                                                    | X-DUO 044 B-2                                                            | X-DUO 044 D-3                                                                       | X-DUO 044 D-4                                                                                         |
|----------------------------------------------------|------------------------------------------------------------------|--------------------------------------------------------------------------|-------------------------------------------------------------------------------------|-------------------------------------------------------------------------------------------------------|
| Max. lifting capacity (ft-lbs)                     | 26 630                                                           | 25 030                                                                   | 27 280                                                                              | 26 630                                                                                                |
| Outreach, hydraulic extensions (ft)                | 16' 1"                                                           | 21' 0"                                                                   | 25' 7"                                                                              | 30' 10"                                                                                               |
| Outreach, manual extensions (ft)                   | 26' 3"                                                           | 26' 3"                                                                   | 30' 10"                                                                             | -                                                                                                     |
| Outreach / lifting capacity (ft-lbs)               | 7' 3" - 3 790<br>11' 2" - 2 380<br>15' 5" - 1 720<br>-<br>-<br>- | 7' 3" - 3 700<br>11' 2" - 2 250<br>15' 5" - 1 590<br>20' 0" - 1 190<br>- | 7' 3" - 3 790<br>11' 6" - 2 290<br>15' 9" - 1 630<br>20' 4" - 1 230<br>25' 3" - 970 | 8' 10" - 3 000<br>11' 6" - 2 160<br>15' 9" - 1 500<br>20' 4" - 1 100<br>25' 3" - 860<br>29' 10" - 730 |
| Slewing angle (°)                                  | 380                                                              | 380                                                                      | 380                                                                                 | 380                                                                                                   |
| Height in folded position (in)                     | 63                                                               | 63                                                                       | 63                                                                                  | 63                                                                                                    |
| Width in folded position (in)                      | 74                                                               | 75                                                                       | 74                                                                                  | 74                                                                                                    |
| Installation space needed (in)                     | 21                                                               | 21                                                                       | 23                                                                                  | 24                                                                                                    |
| Weight, "standard" crane without stabilizers (lbs) | 990                                                              | 1 100                                                                    | 1 190                                                                               | 1 270                                                                                                 |
| Weight, stabilizer equipment (lbs)                 | 120                                                              | 120                                                                      | 120                                                                                 | 120                                                                                                   |