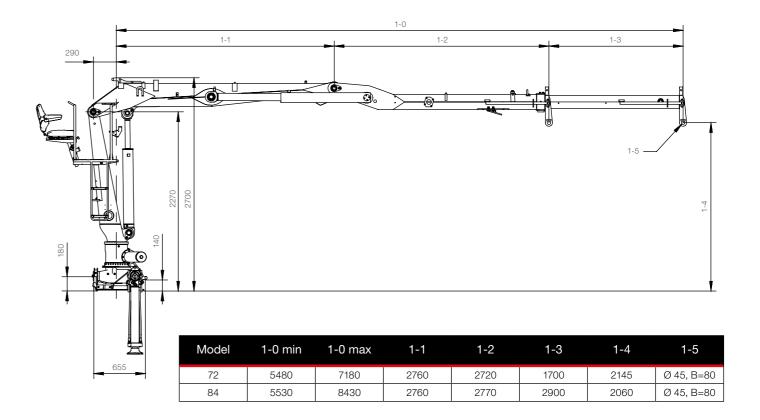

### **LOGLIFT 82Z BASIC DATA**

| Technical data                                          | F82Z 72                                              | F82Z 84                                                           |  |
|---------------------------------------------------------|------------------------------------------------------|-------------------------------------------------------------------|--|
| Max. lifting capacity (kNm)                             | 82                                                   | 77                                                                |  |
| Hydraulic outreach* (m)                                 | 7.2                                                  | 8.4                                                               |  |
| Number of extensions                                    | 1                                                    | 2                                                                 |  |
| Outreach - lifting capacity, standard (m - kg)          | 4.0 - 1820<br>5.0 - 1620<br>6.0 - 1380<br>6.9 - 1200 | 4.0 - 1700<br>5.0 - 1500<br>6.0 - 1280<br>7.0 - 1080<br>8.0 - 920 |  |
| Slewing system                                          | Sii                                                  | Single                                                            |  |
| Slewing angle (°)                                       | 4                                                    | 415                                                               |  |
| Slewing torque, gross (kNm)                             | 1:                                                   | 18.2                                                              |  |
| Max. working pressure (MPa)                             | 2                                                    | 23.5                                                              |  |
| Recommended oil flow – fixed pump (I/min), 2-pump       | 2 x :                                                | 2 × 50-60                                                         |  |
| Weight - High seat crane with standard stabilizer (kg)* | 1670                                                 |                                                                   |  |

#### Side view