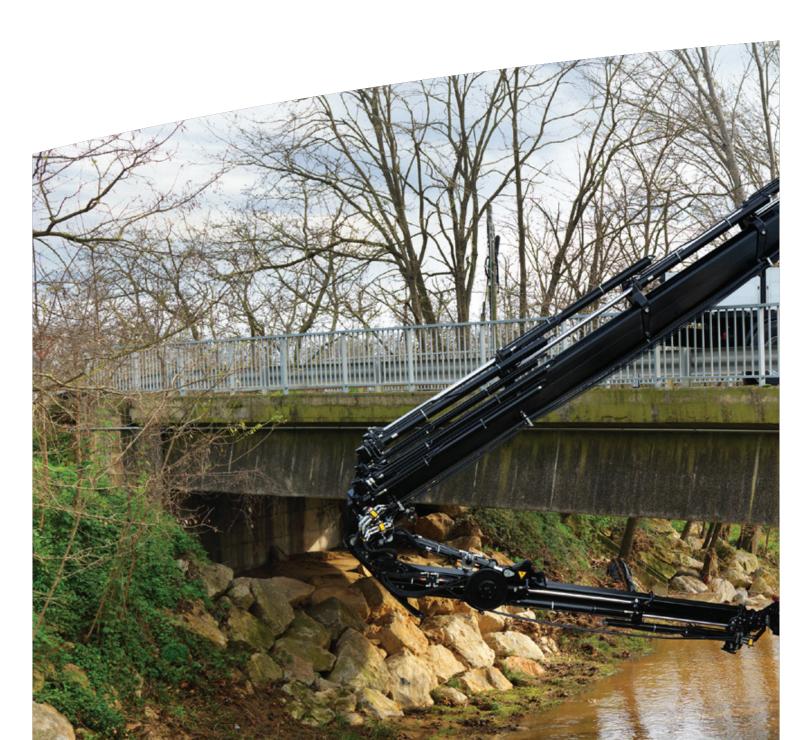

#### Gentle giants

HIAB big cranes for precision lifting are fully adapted for controlled strength, even when working at an extreme distance from the truck. With their purpose-built design, the cranes get more from the same steel structure, giving you a lighter boom with more capacity at long outreach. Supporting it are fine-tuned hydraulics that ensure smooth operation with no surprises – no matter how delicate or complicated the work.

#### Pinpoint accuracy

Control is vital for complex jobs, especially when performing them at maximum outreach. Our HIAB valve technology provides load sensing and pressure compensation, and Pump Flow Distribution (PFD) ensures predictable operation by distributing the oil in proportion to lever movements. The state-of-the-art HiPro control system, which delivers a flawless response to every command, incorporates a Load Stability System (LSS) that automatically prevents the load from swinging by dampening abrupt stops.