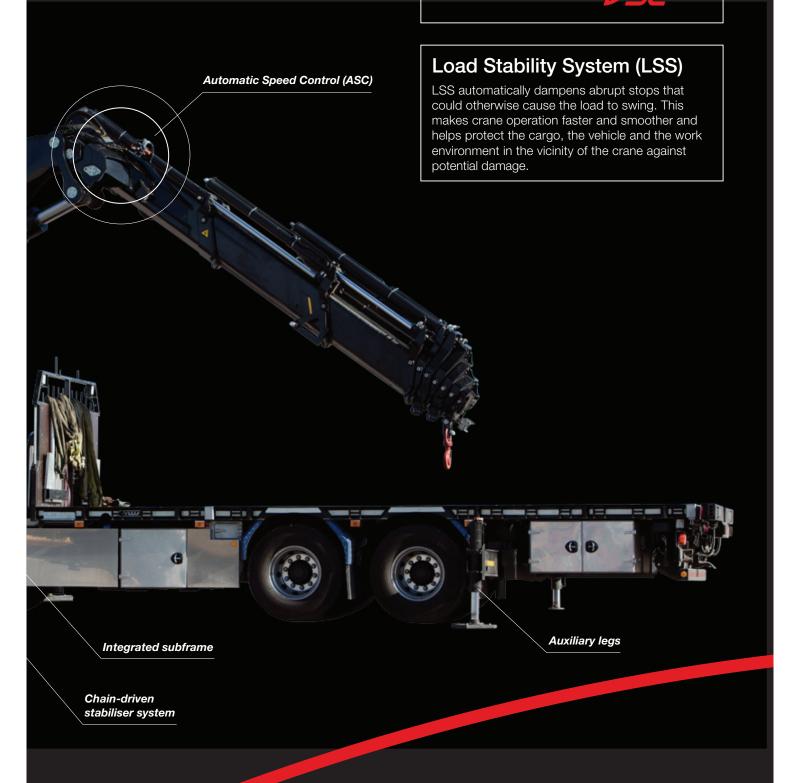

#### Pinpoint accuracy

Control is vital for complex jobs, especially when performing them at maximum outreach. Our HIAB valve technology provides load sensing and pressure compensation, and Pump Flow Distribution (PFD) ensures predictable operation by distributing the oil in proportion to lever movements. The state-of-the-art HiPro control system, which delivers a flawless response to every command, incorporates a Load Stability System (LSS) that automatically prevents the load from swinging by dampening abrupt stops.

#### Putting safety first

Safety is always top priority – both for the operator and for others nearby. HIAB big cranes are packed with innovative safety features, leaving you free to focus on the job. One such feature is VSLPLUS, which uses the position of the stabiliser legs and the total weight of the truck to calculate maximum safe crane capacity.

#### Thinking ahead

HIAB big cranes are optimally built for easy mounting on the truck chassis. Not only does the bolted, integrated subframe keep crane delivery and installation times to a minimum, it also ensures a perfect fit as the crane and subframe act as a single part. The whole installation, including any necessary chassis reinforcements, is designed for the lowest possible overall weight.