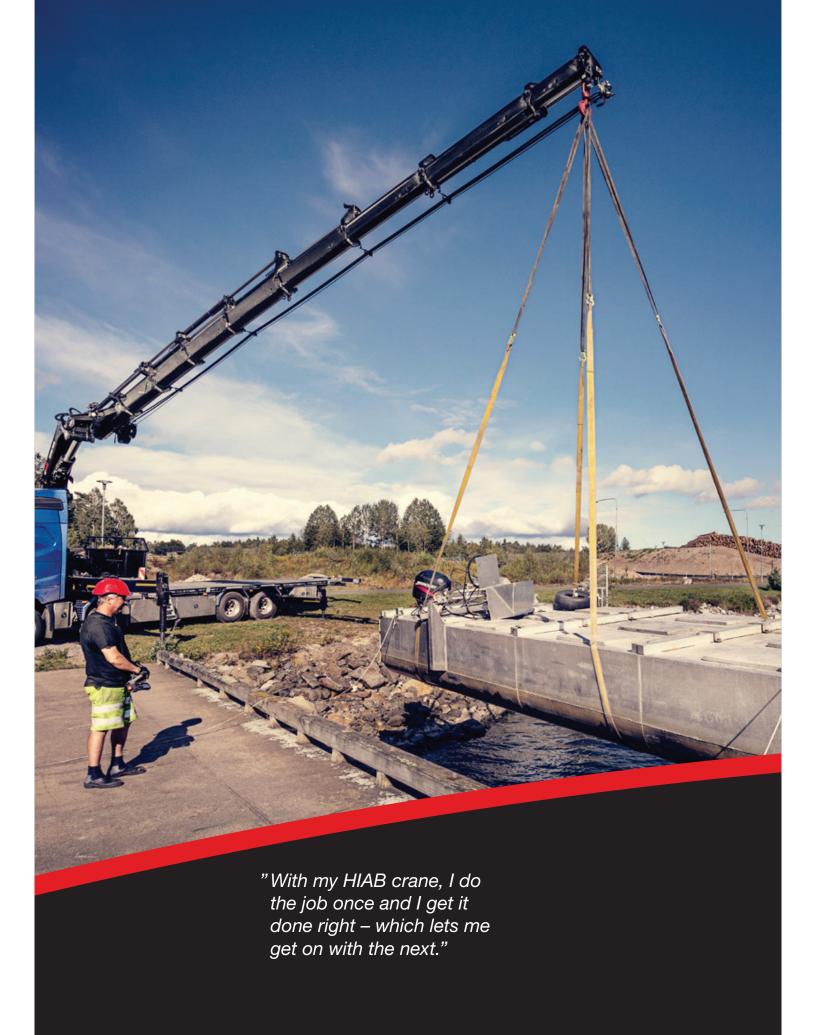

#### More from every trip

HIAB big cranes are designed for high returns. Their long outreach lets you do more without moving your truck, while the superior hydraulics, precision movements and accurate control let you get jobs done quicker. All in all, HIAB big cranes are true workhorses that bring in more by the hour.

#### Going farther with less

High-tensile steel in the boom means a lighter boom with more capacity at long outreach. And you get more from the hydraulic system as well.

HIAB hydraulics are finely tuned and optimised to the tiniest detail. And if you combine the HIAB HiPro control system with a variable pump, you save considerable amounts of fuel. Because the oil temperature is kept low, you prolong oil life and reduce wear and tear, which saves money and reduces CO<sub>2</sub> emissions.