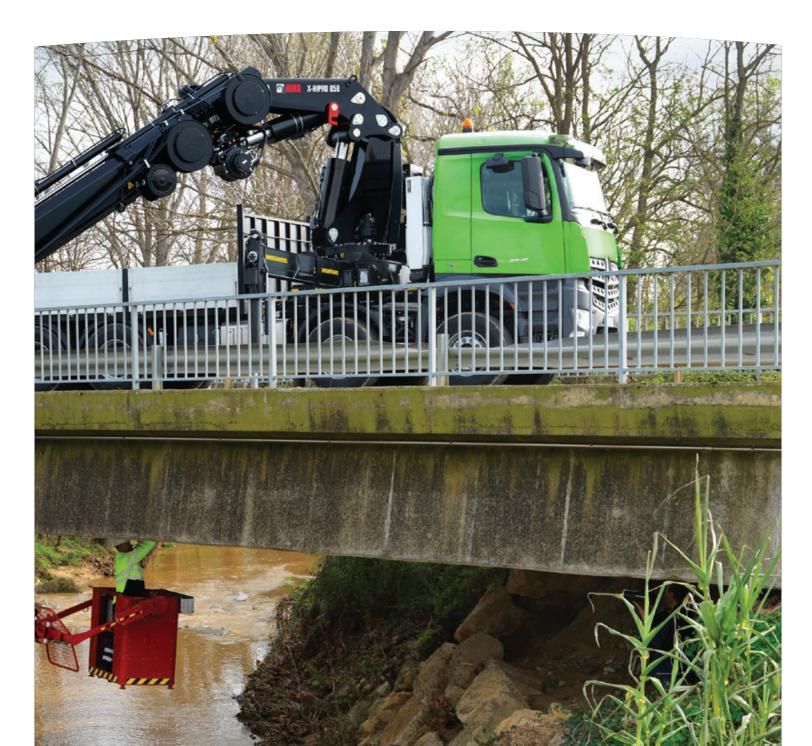

# HIAB X-HIPRO BIG CRANES FOR PRECISION OUTREACH

Cranes in the HIAB heavy range are more than just large. Our big cranes are the strongest and toughest of our products, ready to take on the most difficult lifts. But specialisation is just as important as size. When you need total control at maximum outreach, the HIAB big cranes in this brochure deliver.

The big cranes in this brochure are specialised for working high up and far out, giving you the very best in precision and outreach.