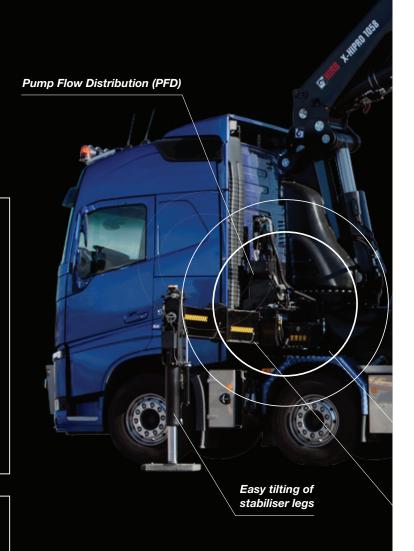

In addition to capacity-increasing Automatic Speed Control (ASC), HIAB HiPro features Pump Flow Distribution (PFD) for super-smooth operation. By evenly distributing the oil in proportion to your control movements, PFD prevents sudden and

#### (Variable Stability Logic Plus)

VSL<sup>PLUS</sup> is a safety system that maximises the crane capacity by calculating the stability according to the position of the stabiliser legs and the total weight of the truck.