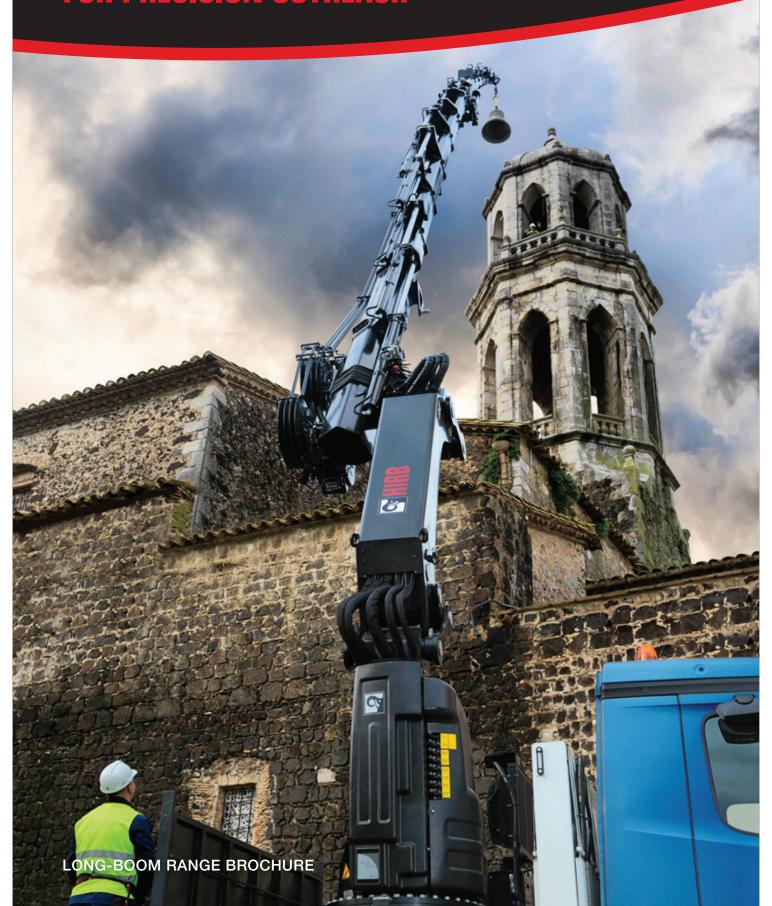

# HIAB X-HIPRO BIG CRANES FOR PRECISION OUTREACH

Cranes in the HIAB heavy range are more than just large. Our big cranes are the strongest and toughest of our products, ready to take on the most difficult lifts. But specialisation is just as important as size. When you need total control at maximum outreach, the HIAB big cranes in this brochure deliver.

The big cranes in this brochure are specialised for working high up and far out, giving you the very best in precision and outreach.