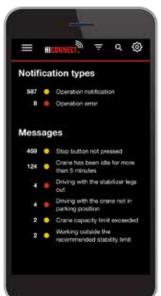

#### Safer operators

Stop unsafe behaviour by getting insights to equipment usage logs and real-time notifications from your equipment.

- Reduce equipment misuse
- · Increase equipment lifetime
- · Improve safety conditions

Prevent accidents caused by improper use of equipment.

Boost operator efficiency and prevent equipment misuseusage.

Keep track of upcoming preventive maintenance needs based on equipment usage.

Be able to trace your equipment in real time.