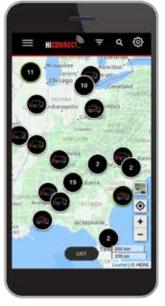

### Stay on top of performance

For fleet managers, HiConnect offers an immediate overview of your fleet's utilization. You can easily connect our API to an existing fleet management system. This way you get an overview of all your operations in one single place. Should someone borrow your equipment our API can be connected to their system as well.

Users can see the location and status of their equipment and what their operators are doing. Especially beneficial for trailers.

The data is displayed in an easy-to-understand format, helping understand how equipment and operators are performing.