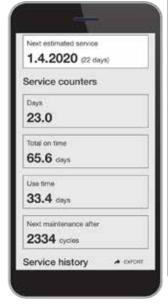

#### Control over maintenance needs

From one easily accessed place, see your equipment service history, upcoming services based on service plans and real-time service counters based on actual usage.

- Increase equipment lifetime
- · Optimize service needs
- Avoid unexpected downtime

Prevent accidents caused by improper use of equipment.

Boost operator efficiency and prevent equipment misuseusage.

Keep track of upcoming preventive maintenance needs based on equipment usage.

Be able to trace your equipment in real time.