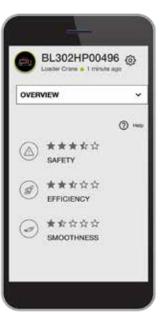

#### Improved performance

Understand how equipment has been used, where, what times and with what capacity.

- Increase uptime
- Improve productivity
- Optimize usage and utilization

### Stay on top of performance

For fleet managers, HiConnect offers an immediate overview of your fleet's utilization. You can easily connect our API to an existing fleet management system. This way you get an overview of all your operations in one single place. Should someone borrow your equipment our API can be connected to their system as well.