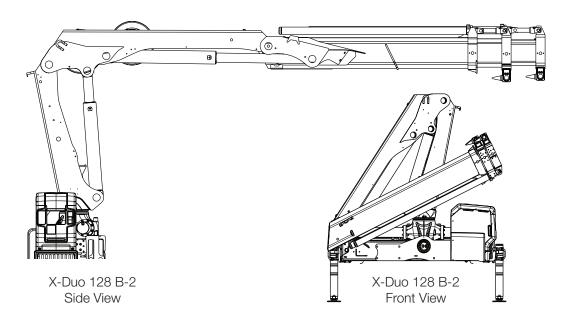

## **HIAB X-DUO 128 BASIC DATA**

| TECHNICAL DATA                                     | B-1                                                                   | B-2                                                                            | B-3                                                                                          | E-4                                                                                                      | E-5                                                                                                                        |
|----------------------------------------------------|-----------------------------------------------------------------------|--------------------------------------------------------------------------------|----------------------------------------------------------------------------------------------|----------------------------------------------------------------------------------------------------------|----------------------------------------------------------------------------------------------------------------------------|
| Max. lifting capacity (ft-lbs)                     | 88 490                                                                | 83 350                                                                         | 81 110                                                                                       | 74 530                                                                                                   | 73 010                                                                                                                     |
| Outreach, hydraulic extensions (ft)                | 20' 8"                                                                | 27' 7"                                                                         | 34' 9"                                                                                       | 42' 0"                                                                                                   | 49' 6"                                                                                                                     |
| Outreach / lifting capacity (ft-lbs)               | 9' 2" - 9 480<br>14' 1" - 6 170<br>20' 0" - 4 410<br>-<br>-<br>-<br>- | 9' 2" - 8 820<br>14' 5" - 5 730<br>20' 4" - 4 060<br>26' 11" - 3 090<br>-<br>- | 9' 10" - 8 160<br>14' 9" - 5 510<br>20' 8" - 3 790<br>27' 3" - 2 820<br>33' 10" - 2 200<br>- | 7' 10" - 9 480<br>15' 5" - 4 850<br>21' 4" - 3 400<br>27' 7" - 2 470<br>34' 5" - 1 900<br>41' 8" - 1 540 | 8' 2" - 8 820<br>15' 9" - 4 630<br>21' 8" - 3 130<br>27' 11" - 2 250<br>34' 9" - 1 680<br>42' 0" - 1 320<br>49' 3" - 1 100 |
| Slewing angle (°)                                  | 415                                                                   | 415                                                                            | 415                                                                                          | 415                                                                                                      | 415                                                                                                                        |
| Height in folded position (in)                     | 88                                                                    | 88                                                                             | 88                                                                                           | 89                                                                                                       | 89                                                                                                                         |
| Width in folded position (in)                      | 93                                                                    | 96                                                                             | 98                                                                                           | 98                                                                                                       | 99                                                                                                                         |
| Installation space needed (in)                     | 41                                                                    | 40                                                                             | 40                                                                                           | 40                                                                                                       | 40                                                                                                                         |
| Weight, "standard" crane without stabilizers (lbs) | 2 910                                                                 | 3 150                                                                          | 3 420                                                                                        | 4 100                                                                                                    | 4 300                                                                                                                      |
| Weight, stabilizer equipment (lbs)                 | 540 - 850                                                             | 540 - 850                                                                      | 540 - 850                                                                                    | 540 - 850                                                                                                | 540 - 850                                                                                                                  |