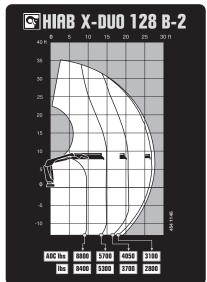

## **HIAB X-DUO 128 BASIC DATA**

| TECHNICAL DATA                                     | B-1                                                                   | B-2                                                                            | B-3                                                                                          | E-4                                                                                                      | E-5                                                                                                                        |
|----------------------------------------------------|-----------------------------------------------------------------------|--------------------------------------------------------------------------------|----------------------------------------------------------------------------------------------|----------------------------------------------------------------------------------------------------------|----------------------------------------------------------------------------------------------------------------------------|
| Max. lifting capacity (ft-lbs)                     | 88 490                                                                | 83 350                                                                         | 81 110                                                                                       | 74 530                                                                                                   | 73 010                                                                                                                     |
| Outreach, hydraulic extensions (ft)                | 20' 8"                                                                | 27' 7"                                                                         | 34' 9"                                                                                       | 42' 0"                                                                                                   | 49' 6"                                                                                                                     |
| Outreach / lifting capacity (ft-lbs)               | 9' 2" - 9 480<br>14' 1" - 6 170<br>20' 0" - 4 410<br>-<br>-<br>-<br>- | 9' 2" - 8 820<br>14' 5" - 5 730<br>20' 4" - 4 060<br>26' 11" - 3 090<br>-<br>- | 9' 10" - 8 160<br>14' 9" - 5 510<br>20' 8" - 3 790<br>27' 3" - 2 820<br>33' 10" - 2 200<br>- | 7' 10" - 9 480<br>15' 5" - 4 850<br>21' 4" - 3 400<br>27' 7" - 2 470<br>34' 5" - 1 900<br>41' 8" - 1 540 | 8' 2" - 8 820<br>15' 9" - 4 630<br>21' 8" - 3 130<br>27' 11" - 2 250<br>34' 9" - 1 680<br>42' 0" - 1 320<br>49' 3" - 1 100 |
| Slewing angle (°)                                  | 415                                                                   | 415                                                                            | 415                                                                                          | 415                                                                                                      | 415                                                                                                                        |
| Height in folded position (in)                     | 88                                                                    | 88                                                                             | 88                                                                                           | 89                                                                                                       | 89                                                                                                                         |
| Width in folded position (in)                      | 93                                                                    | 96                                                                             | 98                                                                                           | 98                                                                                                       | 99                                                                                                                         |
| Installation space needed (in)                     | 41                                                                    | 40                                                                             | 40                                                                                           | 40                                                                                                       | 40                                                                                                                         |
| Weight, "standard" crane without stabilizers (lbs) | 2 910                                                                 | 3 150                                                                          | 3 420                                                                                        | 4 100                                                                                                    | 4 300                                                                                                                      |
| Weight, stabilizer equipment (lbs)                 | 540 - 850                                                             | 540 - 850                                                                      | 540 - 850                                                                                    | 540 - 850                                                                                                | 540 - 850                                                                                                                  |