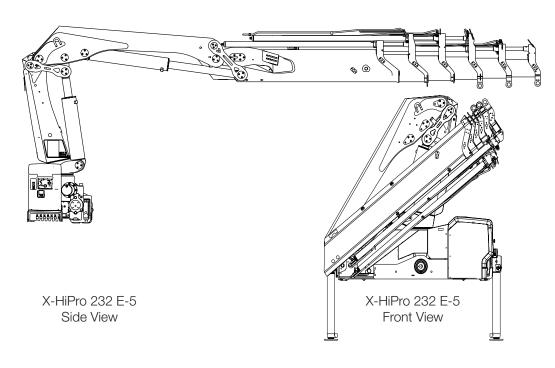

250                                                                                                                        | 5 530                                                                                                                                           |
| Weight, stabilizer equipment (lbs)                 | 600 - 940                                                                                | 600 - 940                                                                                                  | 600 - 940                                                                                                                    | 600 - 940                                                                                                                                       |





Disclaimer. Hiab cranes have been built to meet the highest standards of safety and service life and have been thoroughly tested. Strength calculations for this model have been carried out in accordance with EN13001 in fatigue class S2. Cargotec's certified Quality Assurance System complies with ISO 9001. Some of the items in our literature may be extra equipment. Certain applications may require an official permit. We reserve the right to change technical specifications without prior notice. Hiab cranes produced for EU-countries are CE marked and comply with the European Standard EN12999.

Hiab is the world's leading provider of on-road load handling equipment. Customer satisfaction is the first priority for us. Hiab's product range includes HIAB loader cranes, JONSERED recycling and