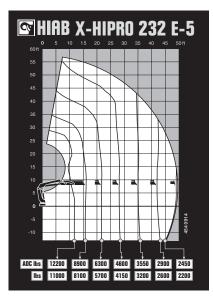

## **HIAB X-HIPRO 232 BASIC DATA**

| TECHNICAL DATA                                     | E-3                                                                                      | E-4                                                                                                        | E-5                                                                                                                          | E-6                                                                                                                                             |
|----------------------------------------------------|------------------------------------------------------------------------------------------|------------------------------------------------------------------------------------------------------------|------------------------------------------------------------------------------------------------------------------------------|-------------------------------------------------------------------------------------------------------------------------------------------------|
| Max. lifting capacity (ft-lbs)                     | 149 990                                                                                  | 146 450                                                                                                    | 143 330                                                                                                                      | 140 590                                                                                                                                         |
| Outreach, hydraulic extensions (ft)                | 34' 11"                                                                                  | 41' 10"                                                                                                    | 49' 6"                                                                                                                       | 56' 10"                                                                                                                                         |
| Outreach / lifting capacity (ft-lbs)               | 11' 6" - 13 010<br>15' 5" - 9 700<br>21' 4" - 6 830<br>27' 11" - 5 160<br>34' 5" - 4 140 | 11' 6" - 12 790<br>15' 5" - 9 480<br>21' 4" - 6 610<br>27' 11" - 4 890<br>34' 5" - 3 880<br>41' 4" - 3 220 | 11' 10" - 12 130<br>16' 1" - 8 930<br>21' 8" - 6 280<br>28' 3" - 4 630<br>35' 1" - 3 570<br>42' 0" - 2 910<br>49' 3" - 2 470 | 11' 10" - 10 800<br>16' 1" - 8 710<br>22' 0" - 5 950<br>28' 3" - 4 410<br>34' 9" - 3 350<br>41' 8" - 2 690<br>48' 11" - 2 250<br>56' 5" - 1 920 |
| Slewing angle (°)                                  | 415                                                                                      | 415                                                                                                        | 415                                                                                                                          | 415                                                                                                                                             |
| Height in folded position (in)                     | 89                                                                                       | 89                                                                                                         | 89                                                                                                                           | 89                                                                                                                                              |
| Width in folded position (in)                      | 98                                                                                       | 98                                                                                                         | 98                                                                                                                           | 98                                                                                                                                              |
| Installation space needed (in)                     | 42                                                                                       | 42                                                                                                         | 42                                                                                                                           | 46                                                                                                                                              |
| Weight, "standard" crane without stabilizers (lbs) | 4 670                                                                                    | 4 980                                                                                                      | 5 250                                                                                                                        | 5 530                                                                                                                                           |
| Weight, stabilizer equipment (lbs)                 | 600 - 940                                                                                | 600 - 940                                                                                                  | 600 - 940                                                                                                                    | 600 - 940                                                                                                                                       |