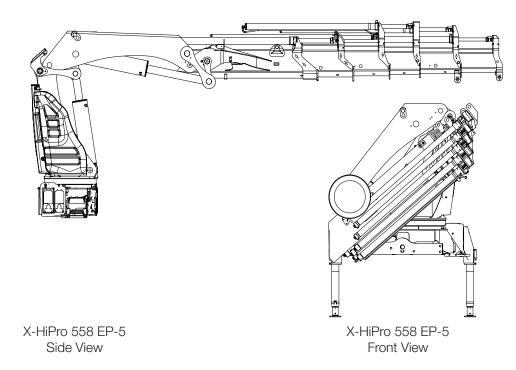

## **HIAB X-HIPRO 558 BASIC DATA**

| TECHNICAL DATA                                     | EP-3            | EP-4            | EP-5            |
|----------------------------------------------------|-----------------|-----------------|-----------------|
| Max. lifting capacity (ft-lbs)                     | 367 900         | 362 000         | 359 190         |
| Outreach, hydraulic extensions (ft)                | 33' 10"         | 39' 8"          | 47' 7"          |
| Outreach / lifting capacity (ft-lbs)               | 15' 1" - 24 460 | 14' 5" - 25 120 | 15' 1" - 23 800 |
|                                                    | 20' 1" - 17 410 | 20' 4" - 17 630 | 21' 0" - 16 750 |
|                                                    | 27' 2" - 13 440 | 26' 6" - 13 220 | 27' 3" - 12 560 |
|                                                    | 33' 9" - 10 680 | 33' 1" - 10 460 | 33' 10" - 9 910 |
|                                                    | -               | 39' 8" - 8 700  | 40' 4" - 8 260  |
|                                                    | -               | -               | 47' 7" - 6 940  |
| Slewing angle (°)                                  | 00              | 00              | ∞               |
| Height in folded position (in)                     | 98              | 98              | 98              |
| Width in folded position (in)                      | 100             | 100             | 100             |
| Installation space needed (in)                     | 50              | 51              | 51              |
| Weight, "standard" crane without stabilizers (lbs) | 9 000           | 9 410           | 10 057          |
| Weight, stabilizer equipment (lbs)                 | 1 880 - 2 120   | 1 880 - 2 120   | 1 880 - 2 120   |