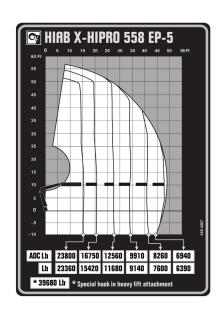

## **HIAB X-HIPRO 558 BASIC DATA**

| TECHNICAL DATA                                     | EP-3            | EP-4            | EP-5            |
|----------------------------------------------------|-----------------|-----------------|-----------------|
| Max. lifting capacity (ft-lbs)                     | 367 900         | 362 000         | 359 190         |
| Outreach, hydraulic extensions (ft)                | 33' 10"         | 39' 8"          | 47' 7"          |
| Outreach / lifting capacity (ft-lbs)               | 15' 1" - 24 460 | 14' 5" - 25 120 | 15' 1" - 23 800 |
|                                                    | 20' 1" - 17 410 | 20' 4" - 17 630 | 21' 0" - 16 750 |
|                                                    | 27' 2" - 13 440 | 26' 6" - 13 220 | 27' 3" - 12 560 |
|                                                    | 33' 9" - 10 680 | 33' 1" - 10 460 | 33' 10" - 9 910 |
|                                                    | -               | 39' 8" - 8 700  | 40' 4" - 8 260  |
|                                                    | -               | -               | 47' 7" - 6 940  |
| Slewing angle (°)                                  | 00              | 00              | ∞               |
| Height in folded position (in)                     | 98              | 98              | 98              |
| Width in folded position (in)                      | 100             | 100             | 100             |
| Installation space needed (in)                     | 50              | 51              | 51              |
| Weight, "standard" crane without stabilizers (lbs) | 9 000           | 9 410           | 10 057          |
| Weight, stabilizer equipment (lbs)                 | 1 880 - 2 120   | 1 880 - 2 120   | 1 880 - 2 120   |