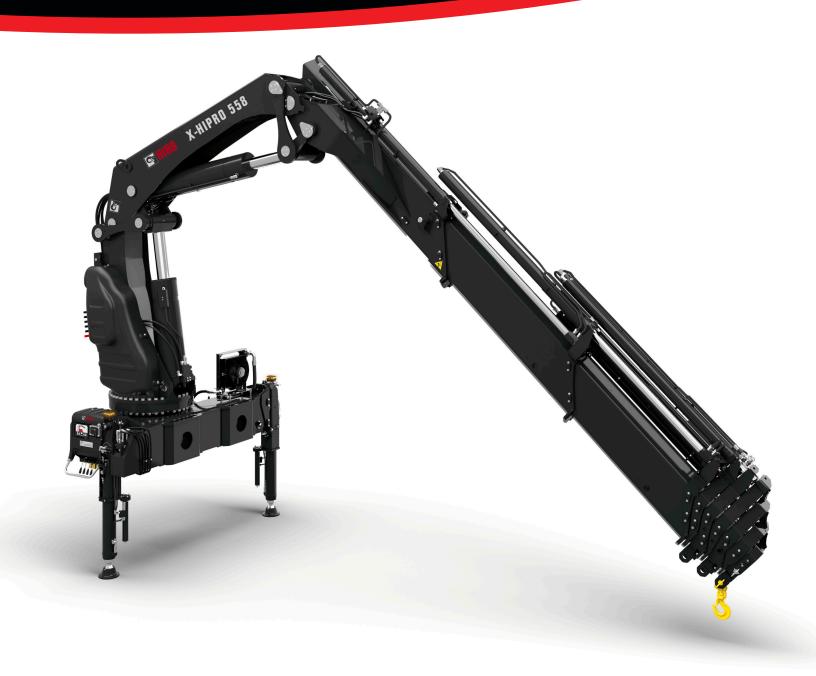

## TECHNICAL SPECIFICATIONS HIAB X-HIPRO 558





## **HIAB X-HIPRO 558 BASIC DATA**

| TECHNICAL DATA                                     | EP-3            | EP-4            | EP-5            |
|----------------------------------------------------|-----------------|-----------------|-----------------|
| Max. lifting capacity (ft-lbs)                     | 367 900         | 362 000         | 359 190         |
| Outreach, hydraulic extensions (ft)                | 33' 10"         | 39' 8"          | 47' 7"          |
| Outreach / lifting capacity (ft-lbs)               | 15' 1" - 24 460 | 14' 5" - 25 120 | 15' 1" - 23 800 |
|                                                    | 20' 1" - 17 410 | 20' 4" - 17 630 | 21' 0" - 16 750 |
|                                                    | 27' 2" - 13 440 | 26' 6" - 13 220 | 27' 3" - 12 560