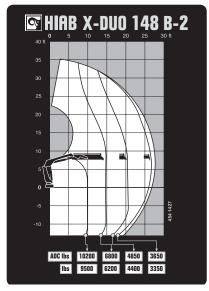

## **HIAB X-DUO 148 BASIC DATA**

| TECHNICAL DATA                                     | B-2                                                                       | B-3                                                                                      | D-4                                                                                                      | E-3                                                                                     | ES-3                                                                                   |
|----------------------------------------------------|---------------------------------------------------------------------------|------------------------------------------------------------------------------------------|----------------------------------------------------------------------------------------------------------|-----------------------------------------------------------------------------------------|----------------------------------------------------------------------------------------|
| Max. lifting capacity (ft-lbs)                     | 98 840                                                                    | 96 590                                                                                   | 90 730                                                                                                   | 92 900                                                                                  | 93 700                                                                                 |
| Outreach, hydraulic extensions (ft)                | 27' 7"                                                                    | 34' 9"                                                                                   | 42' 0"                                                                                                   | 34' 5"                                                                                  | 33' 6"                                                                                 |
| Outreach / lifting capacity (ft-lbs)               | 9' 6" - 10 140<br>14' 5" - 6 830<br>20' 4" - 4 850<br>26' 7" - 3 660<br>- | 10' 2" - 9 480<br>14' 9" - 6 390<br>20' 8" - 4 410<br>26' 11" - 3 400<br>33' 10" - 2 650 | 11' 2" - 8 160<br>15' 1" - 5 950<br>21' 0" - 4 140<br>27' 7" - 3 000<br>34' 1" - 2 340<br>41' 4" - 1 900 | 7' 10" - 11 680<br>15' 1" - 6 170<br>21' 0" - 4 320<br>27' 3" - 3 260<br>34' 1" - 2 560 | 7' 3" - 12 350<br>14' 1" - 6 610<br>20' 0" - 4 410<br>26' 3" - 3 350<br>33' 2" - 2 650 |
| Slewing angle (°)                                  | 415                                                                       | 415                                                                                      | 415                                                                                                      | 415                                                                                     | 415                                                                                    |
| Height in folded position (in)                     | 88                                                                        | 88                                                                                       | 88                                                                                                       | 89                                                                                      | 89                                                                                     |
| Width in folded position (in)                      | 96                                                                        | 98                                                                                       | 98                                                                                                       | 95                                                                                      | 95                                                                                     |
| Installation space needed (in)                     | 40                                                                        | 40                                                                                       | 41                                                                                                       | 41                                                                                      | 41                                                                                     |
| Weight, "standard" crane without stabilizers (lbs) | 3 420                                                                     | 3 660                                                                                    | 4 210                                                                                                    | 4 190                                                                                   | 4 170                                                                                  |
| Weight, stabilizer equipment (lbs)                 | 540 - 850                                                                 | 540 - 850                                                                                | 540 - 850                                                                                                | 540 - 850                                                                               | 540 - 850                                                                              |