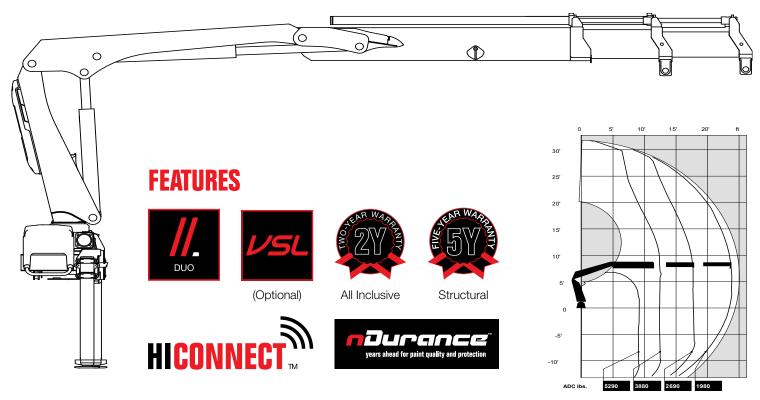

## **HIAB X-DUO 078 BASIC DATA**

| TECHNICAL DATA                                     | X-DUO 078 B-1                                               | X-DUO 078 B-2                                                            | X-DUO 078 B-3                                                                          | X-DUO 078 E-4                                                                                          |
|----------------------------------------------------|-------------------------------------------------------------|--------------------------------------------------------------------------|----------------------------------------------------------------------------------------|--------------------------------------------------------------------------------------------------------|
| Max. lifting capacity (ft-lbs)                     | 65 640                                                      | 67 120                                                                   | 68 590                                                                                 | 69 330                                                                                                 |
| Outreach, hydraulic extensions (ft)                | 18' 8"                                                      | 24' 11"                                                                  | 31' 6"                                                                                 | 38' 1"                                                                                                 |
| Outreach, manual extensions (ft)                   | 31' 6"                                                      | 38' 5"                                                                   | 38' 5"                                                                                 | -                                                                                                      |
| Outreach / lifting capacity (ft-lbs)               | 8' 6" - 5 840<br>12' 6" - 4 060<br>17' 9" - 2 870<br>-<br>- | 9' 2" - 5 290<br>12' 6" - 3 880<br>17' 9" - 2 690<br>23' 7" - 1 980<br>- | 9' 6" - 4 850<br>12' 6" - 3 700<br>17' 9" - 2 510<br>23' 11" - 1 760<br>30' 2" - 1 410 | 7' 3" - 5 950<br>13' 5" - 3 260<br>18' 8" - 2 200<br>24' 11" - 1 540<br>31' 2" - 1 150<br>38' 1" - 930 |
| Slewing angle (°)                                  | 190 - 406                                                   | 190 - 406                                                                | 190 - 406                                                                              | 190 - 406                                                                                              |
| Height in folded position (in)                     | 75                                                          | 75                                                                       | 75                                                                                     | 75                                                                                                     |
| Width in folded position (in)                      | 83                                                          | 86                                                                       | 86                                                                                     | 92                                                                                                     |
| Installation space needed (in)                     | 31                                                          | 31                                                                       | 34                                                                                     | 33                                                                                                     |
| Weight, "standard" crane without stabilizers (lbs) | 1 930                                                       | 2 140                                                                    | 2 340                                                                                  | 2 510                                                                                                  |
| Weight, stabilizer equipment (lbs)                 | 340 - 670                                                   | 340 - 670                                                                | 340 - 670                                                                              | 340 - 670                                                                                              |
| Weight, jib (lbs)                                  | -                                                           | -                                                                        |                                                                                        | -                                                                                                      |