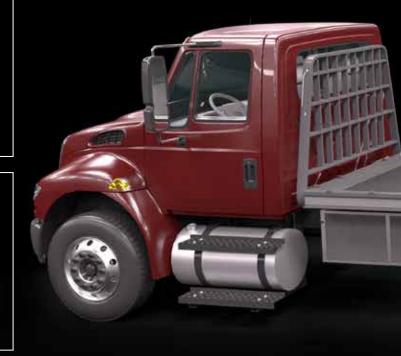

HIAB building material cranes give you unbeatable cost-effectiveness with true flexibility in materials handling. The new models L-HiPro 235 and L-HiDuo 225 provides a stunning lifting capacity relative to it's own weight and the long outreach

## ENGTH

with just a few high speed extensions make your day. You can also reach even further, thanks to an outreach of 34.4 feet with 2 extensions or 41.3 feet with 3 extensions. The end result is a crane that lets you lift more, get work done