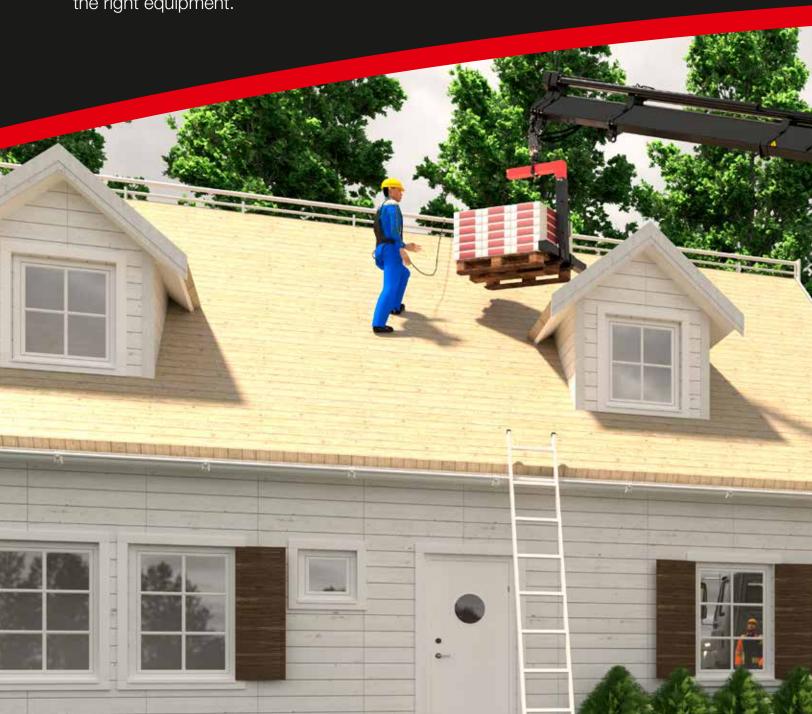

## FIND YOUR TRUE STR

When you work with building materials, you know that strength is about more than how much you can lift. To really be strong in a competitive market, you need to be able to deliver. That means taking on more jobs and getting them done even faster, which in turn means having the right equipment.

HIAB building material cranes give you unbeatable cost-effectiveness with true flexibility in materials handling. The new models L-HiPro 235 and L-HiDuo 225 provides a stunning lifting capacity relative to it's own weight and the long outreach

## ENGTH

with just a few high speed extensions make your day. You can also reach even further, thanks to an outreach of 34.4 feet with 2 extensions or 41.3 feet with 3 extensions. The end result is a crane that lets you lift more, get work done

safer and more efficient, so you can deliver even more than you thought possible each working day.

That's how Hiab building material cranes let you find your true strength.