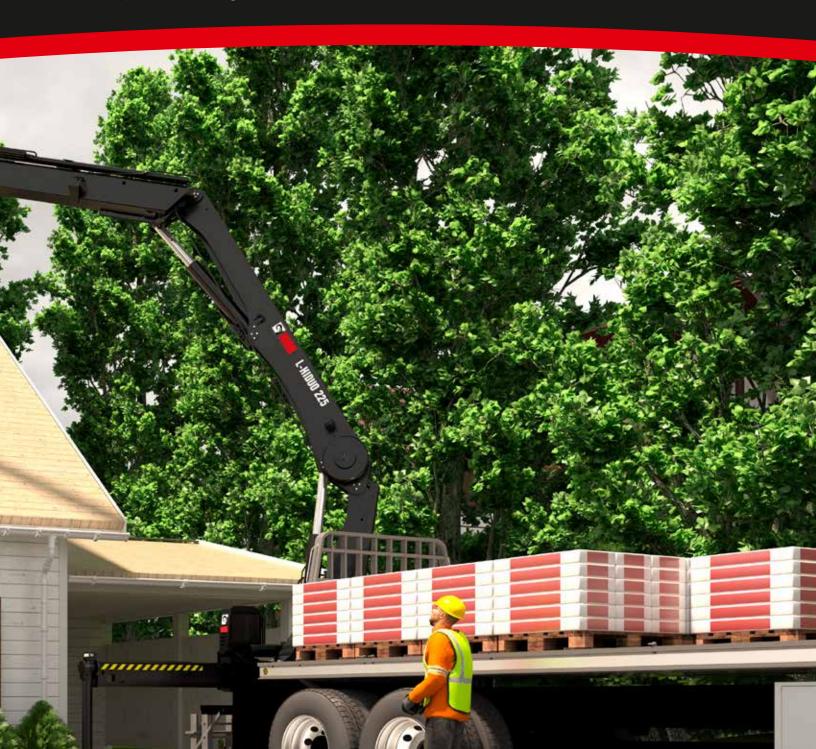

HIAB building material cranes give you unbeatable cost-effectiveness with true flexibility in materials handling. The new models L-HiPro 235 and L-HiDuo 225 provides a stunning lifting capacity relative to it's own weight and the long outreach

## ENGTH

with just a few high speed extensions make your day. You can also reach even further, thanks to an outreach of 34.4 feet with 2 extensions or 41.3 feet with 3 extensions. The end result is a crane that lets you lift more, get work done