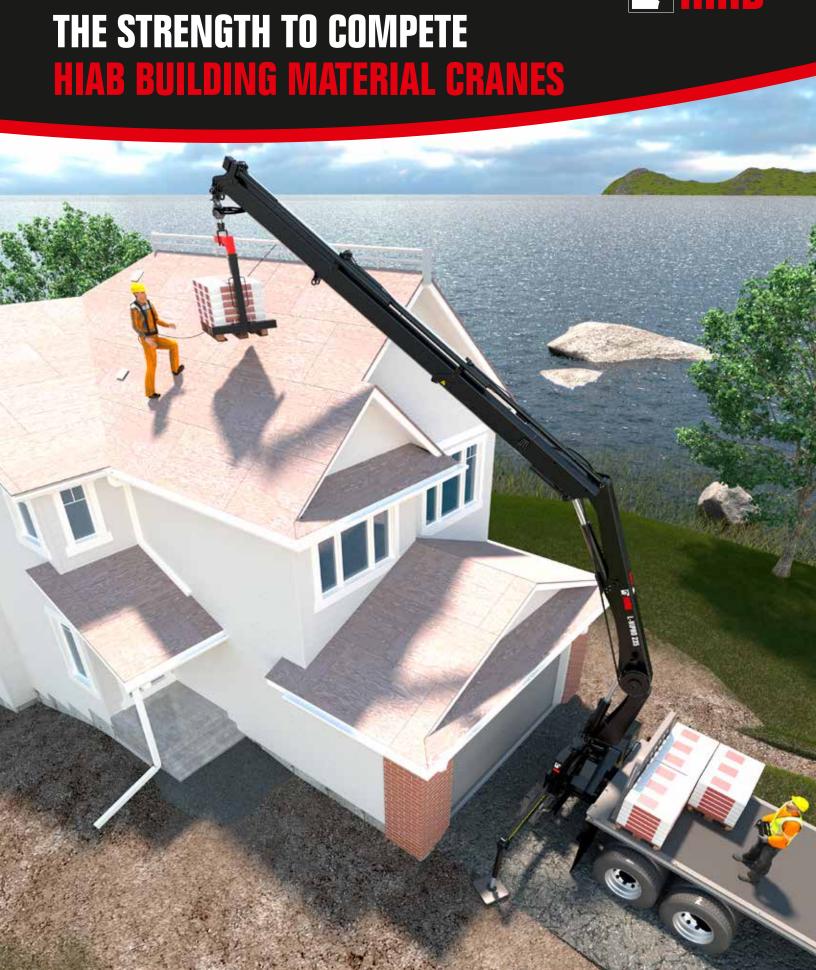

## FIND YOUR TRUE STR

When you work with building materials, you know that strength is about more than how much you can lift. To really be strong in a competitive market, you need to be able to deliver. That means taking on more jobs and getting them done even faster, which in turn means having the right equipment.

HIAB building material cranes give you unbeatable cost-effectiveness with true flexibility in materials handling. The new models L-HiPro 235 and L-HiDuo 225 provides a stunning lifting capacity relative to it's own weight and the long outreach

## ENGTH

with just a few high speed extensions make your day. You can also reach even further, thanks to an outreach of 34.4 feet with 2 extensions or 41.3 feet with 3 extensions. The end result is a crane that lets you lift more, get work done

safer and more efficient, so you can deliver even more than you thought possible each working day.

That's how Hiab building material cranes let you find your true strength.