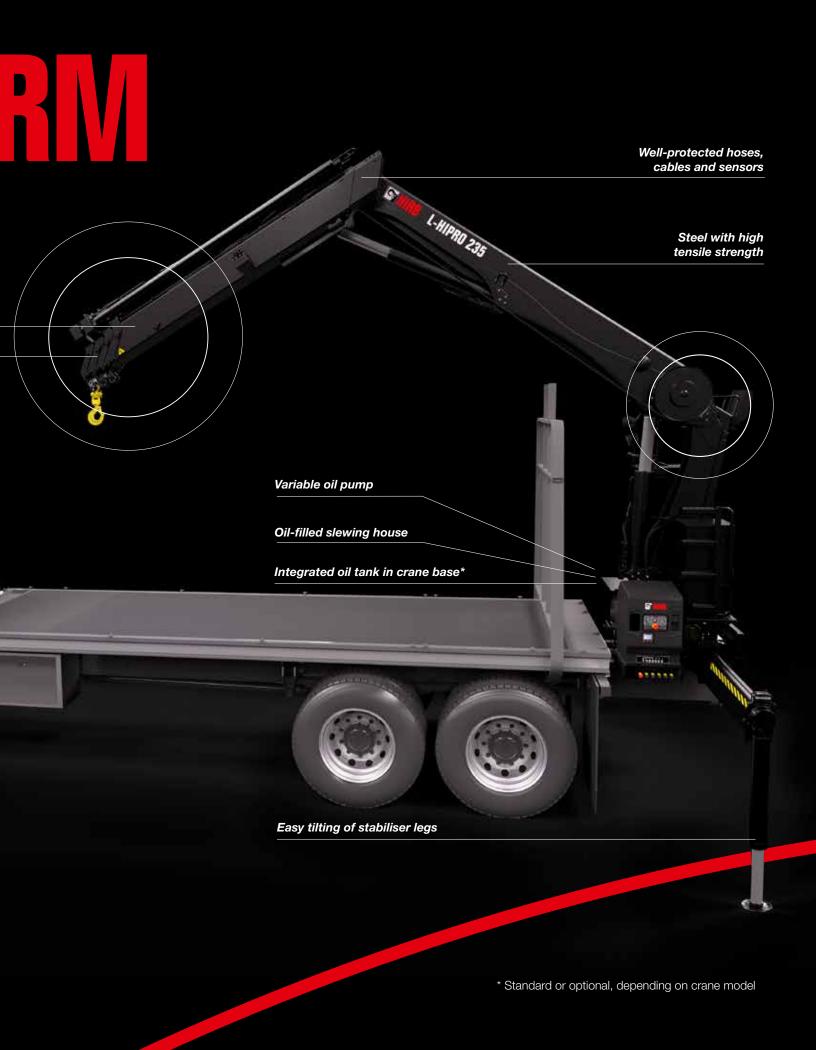

HIAB building material cranes give you unbeatable cost-effectiveness with true flexibility in materials handling. The new models L-HiPro 235 and L-HiDuo 225 provides a stunning lifting capacity relative to it's own weight and the long outreach

## ENGTH

with just a few high speed extensions make your day. You can also reach even further, thanks to an outreach of 34.4 feet with 2 extensions or 41.3 feet with 3 extensions. The end result is a crane that lets you lift more, get work done

#### HiDuo or HiPro control system

The best crane is only complete with the best control technology. HIAB brick & block cranes can be steered with two types of control systems, both based on the high-precision, industry-leading HIAB valve technology.

#### Load Stability System (LSS)

LSS automatically dampens abrupt stops that could otherwise cause the load to swing. This makes crane operation

faster and smoother and helps protect the cargo, the vehicle and the work environment in the vicinity of the crane against potential damage.

#### IQ control

The HIAB L-HiPro 235 and L-HiDuo 225 cranes feature the SPACE X4 intelligence system for efficient monitoring and controlling all electronic functions. The system has a simple and intuitive interface for maximal peace-of-mind.

#### Your time is valuable

HIAB cranes are designed for easier everyday maintenance. Key parts and components that require regular attention are located where you would expect them, and where they are easy to access. A good example is the integrated oil tank in the crane base, which can be installed without rearranging truck components and is quicker and simpler to reach.