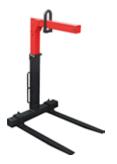

#### Pallet fork

Handling loads with a pallet fork has a number of advantages. Since the load is palletised and lifted from underneath, it is possible to lift many different types of loads – including soft and flexible loads as well as solid ones. A pallet fork is also less expensive than the main alternative, a brick grab.

#### **Quick Change Systems**

The quick change system enables an easy exchange between different attachments. The mechanical coupling and locking is achieved by the turning motion of the rotator. You simply disconnect the quick couplings and disengage the locking device manually. The quick change system allows the easy exchange between pallet fork and brick stack grapple for example.