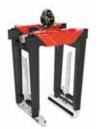

#### Brick grab

There is a lot to gain from using a brick grab, including speedier handling of your loads. The load does not have to be palletised, and it can be handled even in awkward positions where space is limited. HIAB brick grabs are extremely versatile and made to withstand heavy-duty work – all day, every day.

#### **Quick Change Systems**

The quick change system enables an easy exchange between different attachments. The mechanical coupling and locking is achieved by the turning motion of the rotator. You simply disconnect the quick couplings and disengage the locking device manually. The quick change system allows the easy exchange between pallet fork and brick stack grapple for example.