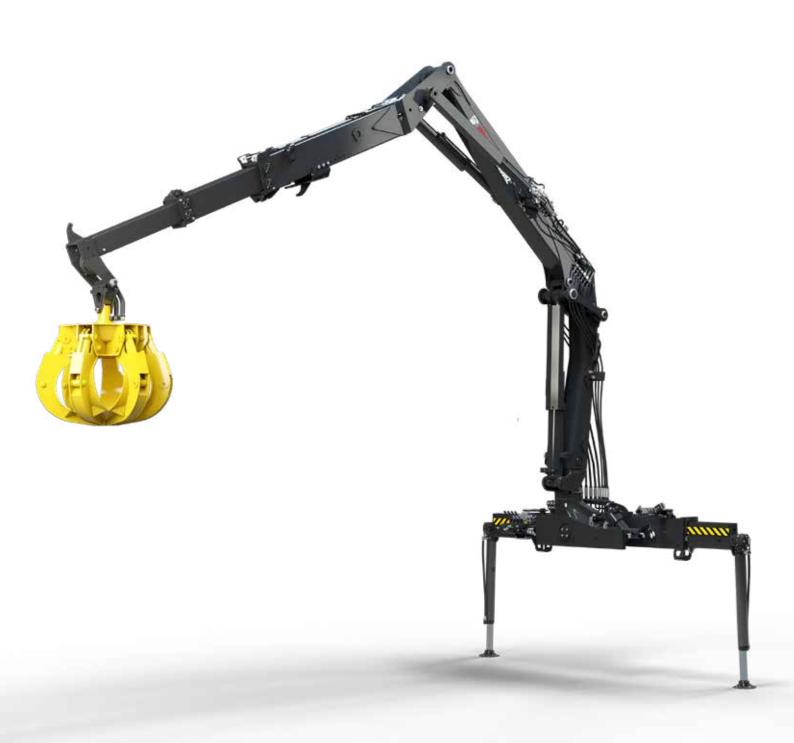

# **JONSERED 1500RZ**

### **JONSERED 1500RZ BASIC DATA**

| TECHNICAL DATA                                               | J1500RZ 80                                                                                              | J1500RZ 82                                                                                               | J1500RZ 95                                                                                                                 |
|--------------------------------------------------------------|---------------------------------------------------------------------------------------------------------|----------------------------------------------------------------------------------------------------------|----------------------------------------------------------------------------------------------------------------------------|
| Max. lifting capacity (ft-lbs)                               | 101 784                                                                                                 | 102 521                                                                                                  | 95 146                                                                                                                     |
| Outreach, hydraulic extensions (ft)                          | 26' 3"                                                                                                  | 26' 11"                                                                                                  | 31' 2"                                                                                                                     |
| Outreach / lifting capacity (ft-lbs)                         | 9' 10" - 9 040<br>13' 2" - 7 050<br>16'5" - 5 840<br>19' 8" - 5 070<br>23' 0" - 4 320<br>24' 7" - 4 010 | 9' 10" - 9 150<br>13' 2" - 7 170<br>16' 5" - 5 620<br>19' 8" - 5 070<br>23' 0" - 4 230<br>25' 3" - 3 010 | 9' 10" - 8 600<br>13' 2" - 6 610<br>16' 5" - 5 510<br>19' 8" - 4 760<br>23' 0" - 4 060<br>26' 3" - 3 480<br>29' 6" - 2 780 |
| Slewing system                                               | Double                                                                                                  |                                                                                                          |                                                                                                                            |
| Slewing angle (°)                                            | 425                                                                                                     |                                                                                                          |                                                                                                                            |
| Slewing torque, gross (ft-lbs)                               | 21 090                                                                                                  |                                                                                                          |                                                                                                                            |
| Maximum working pressure (psi)                               | 3 770                                                                                                   |                                                                                                          |                                                                                                                            |
| Recommended oil flow - fixed pump (gpm), 1 pump              | 32                                                                                                      |                                                                                                          |                                                                                                                            |
| Recommended oil flow - fixed pump (gpm), 2 pump              | 2 x 16-21                                                                                               |                                                                                                          |                                                                                                                            |
| Min. recommended oil flow - variable displacement pump (gpm) | 42                                                                                                      |                                                                                                          |                                                                                                                            |
| Weight - High seat crane with standard stabilizer (lbs)*     | 5 030                                                                                                   | 5 160                                                                                                    | 5 400                                                                                                                      |