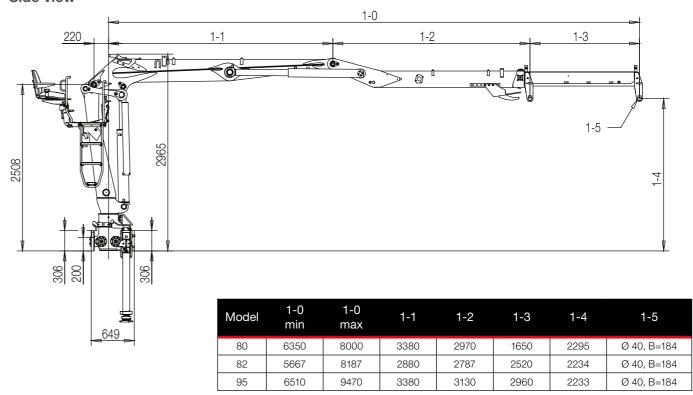

### **JONSERED 1500RZ BASIC DATA**

| TECHNICAL DATA                                               | J1500RZ 80                                                                                              | J1500RZ 82                                                                                               | J1500RZ 95                                                                                                                 |
|--------------------------------------------------------------|---------------------------------------------------------------------------------------------------------|----------------------------------------------------------------------------------------------------------|----------------------------------------------------------------------------------------------------------------------------|
| Max. lifting capacity (ft-lbs)                               | 101 784                                                                                                 | 102 521                                                                                                  | 95 146                                                                                                                     |
| Outreach, hydraulic extensions (ft)                          | 26' 3"                                                                                                  | 26' 11"                                                                                                  | 31' 2"                                                                                                                     |
| Outreach / lifting capacity (ft-lbs)                         | 9' 10" - 9 040<br>13' 2" - 7 050<br>16'5" - 5 840<br>19' 8" - 5 070<br>23' 0" - 4 320<br>24' 7" - 4 010 | 9' 10" - 9 150<br>13' 2" - 7 170<br>16' 5" - 5 620<br>19' 8" - 5 070<br>23' 0" - 4 230<br>25' 3" - 3 010 | 9' 10" - 8 600<br>13' 2" - 6 610<br>16' 5" - 5 510<br>19' 8" - 4 760<br>23' 0" - 4 060<br>26' 3" - 3 480<br>29' 6" - 2 780 |
| Slewing system                                               | Double                                                                                                  |                                                                                                          |                                                                                                                            |
| Slewing angle (°)                                            | 425                                                                                                     |                                                                                                          |                                                                                                                            |
| Slewing torque, gross (ft-lbs)                               | 21 090                                                                                                  |                                                                                                          |                                                                                                                            |
| Maximum working pressure (psi)                               | 3 770                                                                                                   |                                                                                                          |                                                                                                                            |
| Recommended oil flow - fixed pump (gpm), 1 pump              | 32                                                                                                      |                                                                                                          |                                                                                                                            |
| Recommended oil flow - fixed pump (gpm), 2 pump              | 2 x 16-21                                                                                               |                                                                                                          |                                                                                                                            |
| Min. recommended oil flow - variable displacement pump (gpm) | 42                                                                                                      |                                                                                                          |                                                                                                                            |
| Weight - High seat crane with standard stabilizer (lbs)*     | 5 030                                                                                                   | 5 160                                                                                                    | 5 400                                                                                                                      |

#### Side view