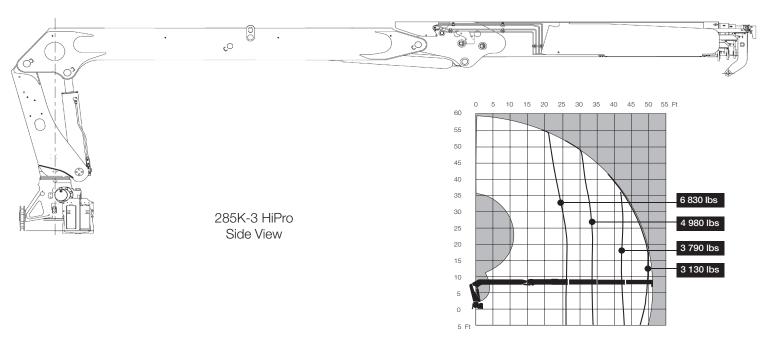

## **HIAB 285K BASIC DATA**

| TECHNICAL DATA                                     | 285K-2 HIPRO                                       | 285K-3 HIPRO                                                         |
|----------------------------------------------------|----------------------------------------------------|----------------------------------------------------------------------|
| Max. lifting capacity (ft-lbs)                     | 195 430                                            | 188 050                                                              |
| Outreach, hydraulic extensions (ft)                | 44' 7"                                             | 52' 10"                                                              |
| Outreach, manual extensions (ft)                   | -                                                  | -                                                                    |
| Outreach, with jib (ft)                            | -                                                  | -                                                                    |
| Outreach / lifting capacity (ft-lbs)               | 26' 7" - 7 280<br>34' 5" - 5 420<br>43' 4" - 4 230 | 26' 7" - 6 830<br>34' 5" - 4 980<br>43' 4" - 3 790<br>51' 6" - 3 130 |
| Outreach / lifting capacity, with jib (ft-lbs)     | -                                                  | -                                                                    |
| Slewing angle (°)                                  | 450                                                | 450                                                                  |
| Height in folded position (in)                     | 112                                                | 112                                                                  |
| Width in folded position (in)                      | 100                                                | 100                                                                  |
| Installation space needed (in)                     | 37                                                 | 37                                                                   |
| Weight, "standard" crane without stabilizers (lbs) | 8 870                                              | 9 370                                                                |
| Weight, stabilizer equipment (lbs)                 | 1 230                                              | 1 230                                                                |
| Weight, jib (lbs)                                  | -                                                  | -                                                                    |