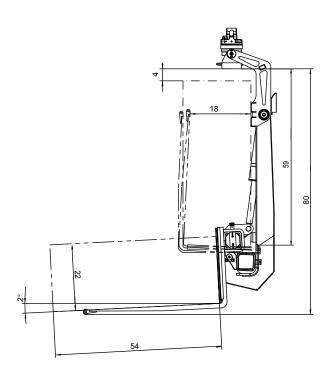

| Universal Fork KM 461Lc              |                                                                                                                                                                                                                                                                           |                          |                       |                       |                      |
|--------------------------------------|---------------------------------------------------------------------------------------------------------------------------------------------------------------------------------------------------------------------------------------------------------------------------|--------------------------|-----------------------|-----------------------|----------------------|
| Туре                                 | Load capacity<br>(lbs)                                                                                                                                                                                                                                                    | Flat lift height<br>(in) | Tine spread A<br>(in) | Throat height<br>(in) | Self weight<br>(lbs) |
| KM 461L -54/63/22 c                  | 6000                                                                                                                                                                                                                                                                      | 54                       | 25-63                 | 22                    | 835                  |
| Package consists of:<br>Please note: | universal fork, <b>KINSHOFER</b> rotator KM 04 S 68-30US, hoses (rotator to fork), upper suspension KM 501 4500, hose kit, counterbalance valve  – individual universal fork is also available  – additional dimensions on request  – other bottom bar lengths on request |                          |                       |                       |                      |

## **Technical Drawings**