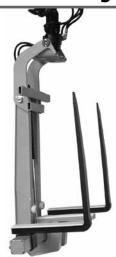

## **Universal Fork - Low Storage**

A low-profile universal fork for loader cranes, the KM 461L handles up to 6000 lbs.

- **Especially designed for "over-the-cab-storage"** where limited space requires a very narrow fork frame and overall width.
- The tilt cylinder and KINSHOFER rotator ensure accurate positioning.
- Using a hinged lower section, **sheets of wallboard can be lifted and folded into a vertical position** and clamped between the tines and frame, preventing the boards from sliding during handling.
- Security is assured even in case of a drop in pressure due to the SUN™ counterbalance valve that prevents the fork from opening unintentionally.
- Semi-tapered forged tines, equipped with rollers to protect sheets and pads prevent damage during
  unloading can be adjusted easily and a standard centre slide gives an additional support point
  for your loads.