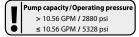

## Requirements of Truck Crane

 Operating pressure:
 2880 - 5328 psi

 Pump capacity:
 6.5 to 20 GPM