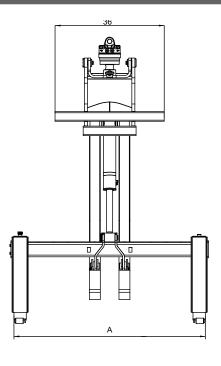

| Universal Fork KM 461Lc              |                                                                                                                                                                                                                                                                           |                          |                       |                       |                      |
|--------------------------------------|---------------------------------------------------------------------------------------------------------------------------------------------------------------------------------------------------------------------------------------------------------------------------|--------------------------|-----------------------|-----------------------|----------------------|
| Туре                                 | Load capacity<br>(lbs)                                                                                                                                                                                                                                                    | Flat lift height<br>(in) | Tine spread A<br>(in) | Throat height<br>(in) | Self weight<br>(lbs) |
| KM 461L -54/63/22 c                  | 6000                                                                                                                                                                                                                                                                      | 54                       | 25-63                 | 22                    | 835                  |
| Package consists of:<br>Please note: | universal fork, <b>KINSHOFER</b> rotator KM 04 S 68-30US, hoses (rotator to fork), upper suspension KM 501 4500, hose kit, counterbalance valve  – individual universal fork is also available  – additional dimensions on request  – other bottom bar lengths on request |                          |                       |                       |                      |

## **Technical Drawings**