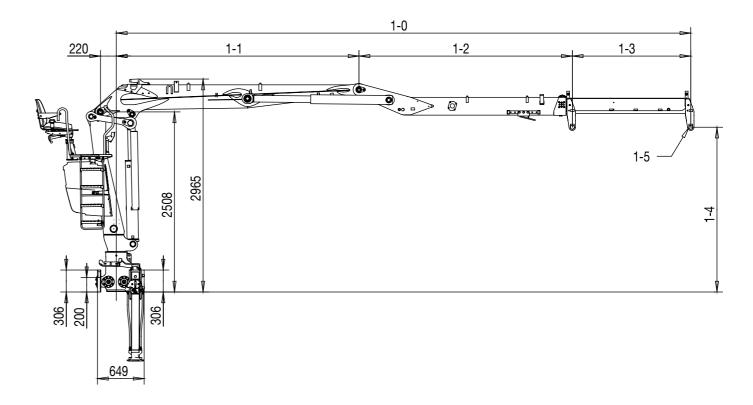

## **LOGLIFT 150Z BASIC DATA**

Side view

| Technical data                                                 | F150Z 80                                                                         | F150Z 95                                                                                       |  |  |
|----------------------------------------------------------------|----------------------------------------------------------------------------------|------------------------------------------------------------------------------------------------|--|--|
| Max. lifting capacity (kNm)                                    | 136                                                                              | 129                                                                                            |  |  |
| Hydraulic outreach* (m)                                        | 8.0                                                                              | 9.5                                                                                            |  |  |
| Number of extensions                                           | 1                                                                                | 2                                                                                              |  |  |
| Outreach - lifting capacity, standard (m - kg)                 | 3.0 - 4100<br>4.0 - 3200<br>5.0 - 2650<br>6.0 - 2300<br>7.0 - 1960<br>7.5 - 1820 | 3.0 - 3900<br>4.0 - 3000<br>5.0 - 2500<br>6.0 - 2160<br>7.0 - 1840<br>8.0 - 1580<br>9.0 - 1260 |  |  |
| Slewing system                                                 | Double                                                                           |                                                                                                |  |  |
| Slewing angle (°)                                              | 425                                                                              |                                                                                                |  |  |
| Slewing torque, gross (kNm)                                    | 28.6                                                                             |                                                                                                |  |  |
| Max. working pressure (MPa)                                    | 26                                                                               |                                                                                                |  |  |
| Recommended oil flow – fixed pump (l/min), 1-pump              | mended oil flow – fixed pump (I/min), 1-pump 70-90                               |                                                                                                |  |  |
| Recommended oil flow – fixed pump (l/min), 2-pump              | 2 x 60-80                                                                        |                                                                                                |  |  |
| Min. recommended oil flow – variable displacement pump (l/min) | 160                                                                              |                                                                                                |  |  |
| Weight - High seat crane with standard stabilizer (kg)*        | 2280                                                                             | 2450                                                                                           |  |  |
| Weight - HiVision crane with standard stabilizer (kg)**        | 2410                                                                             | 2580                                                                                           |  |  |
| Weight - Cabin crane with standard stabilizer (kg)*            | 2690 2860                                                                        |                                                                                                |  |  |

\* Weight with fixed pump system, oil weight included \*\* Weight with variable pump system, oil weight included

| Model | 1-0 min | 1-0 max | 1-1  | 1-2  | 1-3  | 1-4  | 1-5         |
|-------|---------|---------|------|------|------|------|-------------|
| 80    | 6350    | 8000    | 3380 | 2970 | 1650 | 2295 | Ø 40, B=184 |
| 95    | 6510    | 9470    | 3380 | 3130 | 2960 | 2235 | Ø 40, B=184 |