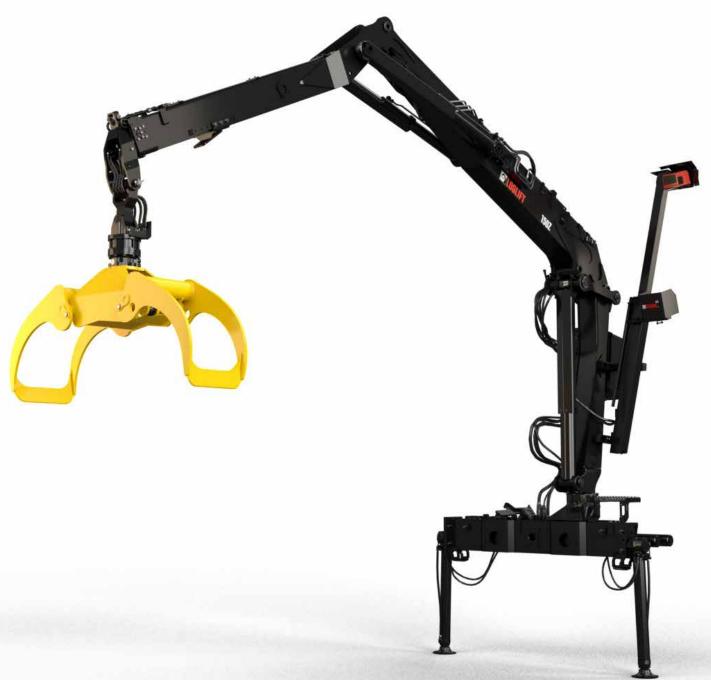

## LOGLIFT 150Z

**BASIC DATA** 

## **LOGLIFT 150Z BASIC DATA**

Side view

| Technical data                                                 | F150Z 80                                                                         | F150Z 95                                                                                       |  |  |
|----------------------------------------------------------------|----------------------------------------------------------------------------------|------------------------------------------------------------------------------------------------|--|--|
| Max. lifting capacity (kNm)                                    | 136                                                                              | 129                                                                                            |  |  |
| Hydraulic outreach* (m)                                        | 8.0                                                                              | 9.5                                                                                            |  |  |
| Number of extensions                                           | 1                                                                                | 2                                                                                              |  |  |
| Outreach - lifting capacity, standard (m - kg)                 | 3.0 - 4100<br>4.0 - 3200<br>5.0 - 2650<br>6.0 - 2300<br>7.0 - 1960<br>7.5 - 1820 | 3.0 - 3900<br>4.0 - 3000<br>5.0 - 2500<br>6.0 - 2160<br>7.0 - 1840<br>8.0 - 1580<br>9.0 - 1260 |  |  |
| Slewing system                                                 | Double                                                                           |                                                                                                |  |  |
| Slewing angle (°)                                              | 425                                                                              |                                                                                                |  |  |
| Slewing torque, gross (kNm)                                    | 28.6                                                                             |                                                                                                |  |  |
| Max. working pressure (MPa)                                    | 26                                                                               |                                                                                                |  |  |
| Recommended oil flow – fixed pump (l/min), 1-pump              | mended oil flow – fixed pump (I/min), 1-pump 70-90                               |                                                                                                |  |  |
| Recommended oil flow – fixed pump (l/min), 2-pump              | 2 x 60-80                                                                        |                                                                                                |  |  |
| Min. recommended oil flow – variable displacement pump (l/min) | 160                                                                              |                                                                                                |  |  |
| Weight - High seat crane with standard stabilizer (kg)*        | 2280                                                                             | 2450                                                                                           |  |  |
| Weight - HiVision crane with standard stabilizer (kg)**        | 2410                                                                             | 2580                                                                                           |  |  |
| Weight - Cabin crane with standard stabilizer (kg)*            | 2690 2860                                                                        |                                                                                                |  |  |