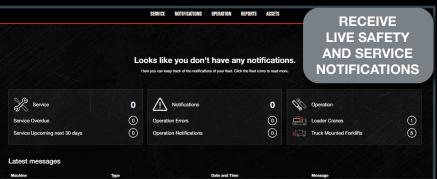

With HiConnect, you receive real-time data about your Hiab equipment's operation and condition. The practical and simple web portal gives you an unprecedented level of control of your operations. The power to improve your performance and safety as well as avoid unnecessary downtime is now at your fingertips.

HICONNECT GIVES YOU ACCESS TO ALL EQUIPMENT DATA, FLEET OVERVIEWS, LIVE MAPS OF YOUR UNITS, UPCOMING SERVICE NEEDS AND COMPLETE PERFORMANCE FUNCTIONALITY. REGISTER AT WWW.HIAB.COM/EN-US/DIGITAL-SOLUTIONS/HICONNECT