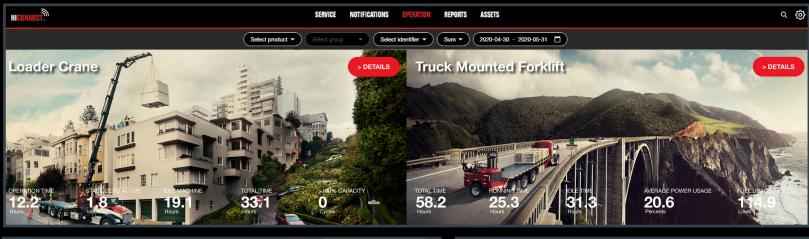

With HiConnect, you receive real-time data about your Hiab equipment's operation and condition. The practical and simple web portal gives you an unprecedented level of control of your operations. The power to improve your performance and safety as well as avoid unnecessary downtime is now at your fingertips.

HICONNECT GIVES YOU ACCESS TO ALL EQUIPMENT DATA, FLEET OVERVIEWS, LIVE MAPS OF YOUR UNITS, UPCOMING SERVICE NEEDS AND COMPLETE PERFORMANCE FUNCTIONALITY. REGISTER AT WWW.HIAB.COM/EN-US/DIGITAL-SOLUTIONS/HICONNECT