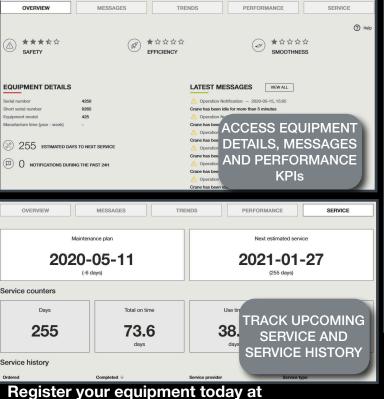

With HiConnect, you receive real-time data about your Hiab equipment's operation and condition. The practical and simple web portal gives you an unprecedented level of control of your operations. The power to improve your performance and safety as well as avoid unnecessary downtime is now at your fingertips.

HICONNECT GIVES YOU ACCESS TO ALL EQUIPMENT DATA, FLEET OVERVIEWS, LIVE MAPS OF YOUR UNITS, UPCOMING SERVICE NEEDS AND COMPLETE PERFORMANCE FUNCTIONALITY. REGISTER AT WWW.HIAB.COM/EN-US/DIGITAL-SOLUTIONS/HICONNECT