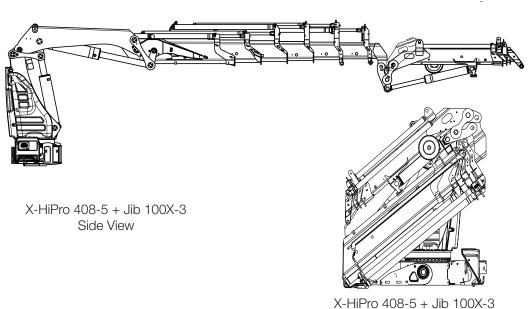

## **HIAB X-HIPRO 408 BASIC DATA**

| TECHNICAL DATA                                     | X-HIPRO 408E-5 + JIB 100X-3                                                             | X-HIPRO 408E-8                                                                                                                                                                       |
|----------------------------------------------------|-----------------------------------------------------------------------------------------|--------------------------------------------------------------------------------------------------------------------------------------------------------------------------------------|
| Max. lifting capacity (ft-lbs)                     | 264 820                                                                                 | 253 750                                                                                                                                                                              |
| Outreach, hydraulic extensions (ft)                | -                                                                                       | 68' 8"                                                                                                                                                                               |
| Outreach, with jib (ft)                            | 69' 5"                                                                                  | -                                                                                                                                                                                    |
| Outreach / lifting capacity (ft-lbs)               | 55' 5" - 2 650<br>59' 9" - 2 380<br>64'4" - 2 180<br>69' 5" - 2 200<br>-<br>-<br>-<br>- | 10' 6" - 22 050<br>15' 5" - 16 310<br>20' 8" - 11 460<br>26' 7" - 8 270<br>32' 10" - 6 280<br>39' 4" - 4 940<br>46' 3" - 3 970<br>53' 6" - 3 310<br>61' 0" - 2 820<br>68' 7" - 2 510 |
| Slewing angle (°)                                  | Continuous                                                                              | Continuous                                                                                                                                                                           |
| Height in folded position (in)                     | 107                                                                                     | 97                                                                                                                                                                                   |
| Width in folded position (in)                      | 98                                                                                      | 100                                                                                                                                                                                  |
| Installation space needed (in)                     | 58                                                                                      | 55                                                                                                                                                                                   |
| Weight, "standard" crane without stabilizers (lbs) | 10 930                                                                                  | 9 910                                                                                                                                                                                |
| Weight, stabilizer equipment (lbs)                 | 1 010 - 1 210                                                                           | 1 010 - 1 210                                                                                                                                                                        |