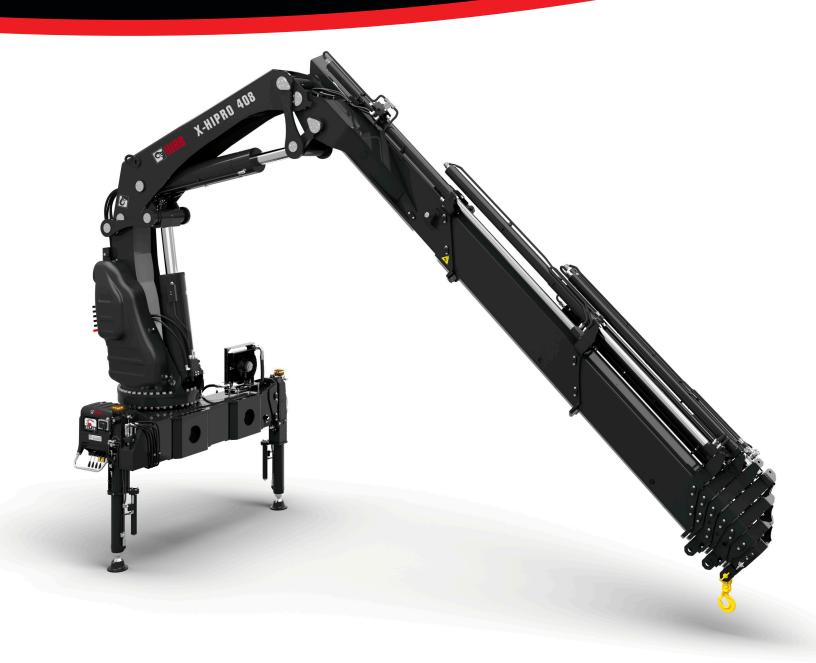

Front View

Hiab is the world's leading provider of on-road load handling equipment. Our high performance product range includes loader cranes, forestry and recycling cranes, demountables, truck mounted forklifts and tail lifts. We aim to set the industry benchmark for customer satisfaction by providing products and services that meet customer needs globally.