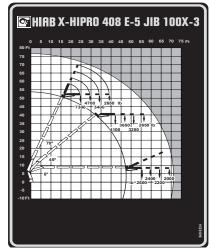

## **HIAB X-HIPRO 408 BASIC DATA**

| TECHNICAL DATA                                     | X-HIPRO 408E-5 + JIB 100X-3                                                             | X-HIPRO 408E-8                                                                                                                                                                       |
|----------------------------------------------------|-----------------------------------------------------------------------------------------|--------------------------------------------------------------------------------------------------------------------------------------------------------------------------------------|
| Max. lifting capacity (ft-lbs)                     | 264 820                                                                                 | 253 750                                                                                                                                                                              |
| Outreach, hydraulic extensions (ft)                | -                                                                                       | 68' 8"                                                                                                                                                                               |
| Outreach, with jib (ft)                            | 69' 5"                                                                                  | -                                                                                                                                                                                    |
| Outreach / lifting capacity (ft-lbs)               | 55' 5" - 2 650<br>59' 9" - 2 380<br>64'4" - 2 180<br>69' 5" - 2 200<br>-<br>-<br>-<br>- | 10' 6" - 22 050<br>15' 5" - 16 310<br>20' 8" - 11 460<br>26' 7" - 8 270<br>32' 10" - 6 280<br>39' 4" - 4 940<br>46' 3" - 3 970<br>53' 6" - 3 310<br>61' 0" - 2 820<br>68' 7" - 2 510 |
| Slewing angle (°)                                  | Continuous                                                                              | Continuous                                                                                                                                                                           |
| Height in folded position (in)                     | 107                                                                                     | 97                                                                                                                                                                                   |
| Width in folded position (in)                      | 98                                                                                      | 100                                                                                                                                                                                  |
| Installation space needed (in)                     | 58                                                                                      | 55                                                                                                                                                                                   |
| Weight, "standard" crane without stabilizers (lbs) | 10 930                                                                                  | 9 910                                                                                                                                                                                |
| Weight, stabilizer equipment (lbs)                 | 1 010 - 1 210                                                                           | 1 010 - 1 210                                                                                                                                                                        |