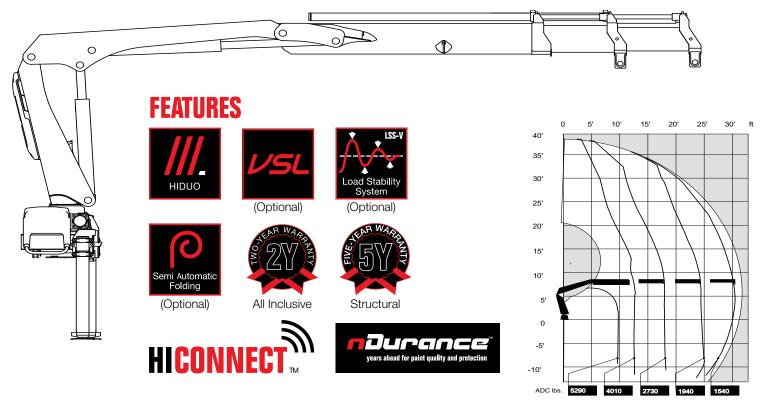

## **HIAB X-HIDUO 082 BASIC DATA**

| TECHNICAL DATA                                     | X-HIDUO 082 B-1                                                  | X-HIDUO 082 B-2                                                          | X-HIDUO 082 B-3                                                                        | X-HIDUO 082 E-4                                                                                          |
|----------------------------------------------------|------------------------------------------------------------------|--------------------------------------------------------------------------|----------------------------------------------------------------------------------------|----------------------------------------------------------------------------------------------------------|
| Max. lifting capacity (ft-lbs)                     | 54 560                                                           | 52 380                                                                   | 50 140                                                                                 | 47 970                                                                                                   |
| Outreach, hydraulic extensions (ft)                | 18' 8"                                                           | 24' 11"                                                                  | 31' 6"                                                                                 | 38' 1"                                                                                                   |
| Outreach, manual extensions (ft)                   | 31' 6"                                                           | 38' 5"                                                                   | 38' 5"                                                                                 | -                                                                                                        |
| Outreach / lifting capacity (ft-lbs)               | 8' 6" - 6 280<br>12' 6" - 4 370<br>17' 9" - 3 090<br>-<br>-<br>- | 9' 2" - 5 730<br>12' 6" - 4 190<br>17' 9" - 2 910<br>23' 7" - 2 160<br>- | 9' 6" - 5 290<br>12' 6" - 4 010<br>17' 9" - 2 730<br>23' 11" - 1 940<br>30' 2" - 1 540 | 7' 3" - 6 390<br>13' 5" - 3 570<br>18' 8" - 2 380<br>24' 11" - 1 680<br>31' 2" - 1 280<br>38' 1" - 1 040 |
| Slewing angle (°)                                  | 190 - 406                                                        | 190 - 406                                                                | 190 - 406                                                                              | 190 - 406                                                                                                |
| Height in folded position (in)                     | 75                                                               | 75                                                                       | 75                                                                                     | 75                                                                                                       |
| Width in folded position (in)                      | 83                                                               | 86                                                                       | 86                                                                                     | 92                                                                                                       |
| Installation space needed (in)                     | 31                                                               | 31                                                                       | 34                                                                                     | 33                                                                                                       |
| Weight, "standard" crane without stabilizers (lbs) | 1 930                                                            | 2 140                                                                    | 2 340                                                                                  | 2 510                                                                                                    |
| Weight, stabilizer equipment (lbs)                 | 340 - 670                                                        | 340 - 670                                                                | 340 - 670                                                                              | 340 - 670                                                                                                |
| Weight, jib (lbs)                                  | -                                                                | -                                                                        |                                                                                        | -                                                                                                        |