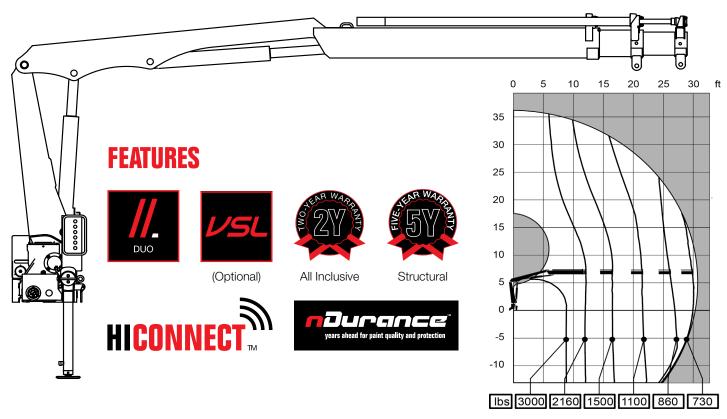

## **HIAB X-DUO 058 BASIC DATA**

| TECHNICAL DATA                                     | X-DUO 058 D-1                                                    | X-DUO 058 D-2                                                            | X-DUO 058 D-3                                                                       | X-DUO 058 D-4                                                                                         |
|----------------------------------------------------|------------------------------------------------------------------|--------------------------------------------------------------------------|-------------------------------------------------------------------------------------|-------------------------------------------------------------------------------------------------------|
| Max. lifting capacity (ft-lbs)                     | 26 630                                                           | 25 030                                                                   | 27 280                                                                              | 26 630                                                                                                |
| Outreach, hydraulic extensions (ft)                | 16' 1"                                                           | 21' 0"                                                                   | 25' 7"                                                                              | 30′ 10″                                                                                               |
| Outreach, manual extensions (ft)                   | 26' 3"                                                           | 26' 3"                                                                   | 30' 10"                                                                             | -                                                                                                     |
| Outreach / lifting capacity (ft-lbs)               | 7' 3" - 3 790<br>11' 2" - 2 380<br>15' 5" - 1 720<br>-<br>-<br>- | 7' 3" - 3 700<br>11' 2" - 2 250<br>15' 5" - 1 590<br>20' 0" - 1 190<br>- | 7' 3" - 3 790<br>11' 6" - 2 290<br>15' 9" - 1 630<br>20' 4" - 1 230<br>25' 3" - 970 | 8' 10" - 3 000<br>11' 6" - 2 160<br>15' 9" - 1 500<br>20' 4" - 1 100<br>25' 3" - 860<br>29' 10" - 730 |
| Slewing angle (°)                                  | 380                                                              | 380                                                                      | 380                                                                                 | 380                                                                                                   |
| Height in folded position (in)                     | 63                                                               | 63                                                                       | 63                                                                                  | 63                                                                                                    |
| Width in folded position (in)                      | 74                                                               | 75                                                                       | 74                                                                                  | 74                                                                                                    |
| Installation space needed (in)                     | 21                                                               | 21                                                                       | 23                                                                                  | 24                                                                                                    |
| Weight, "standard" crane without stabilizers (lbs) | 990                                                              | 1 100                                                                    | 1 190                                                                               | 1 270                                                                                                 |
| Weight, stabilizer equipment (lbs)                 | 120                                                              | 120                                                                      | 120                                                                                 | 120                                                                                                   |