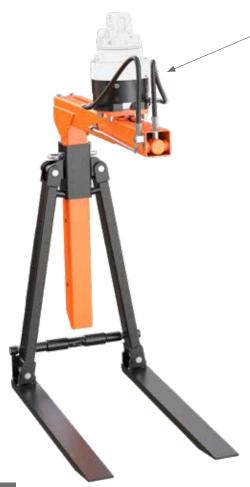

NO TIME-CONSUMING CONNECTING AND DISCONNECTION OF SHORT HOSES ANYMORE



NO RISKY CLIMBING UP AND DOWN THE TRUCK LOAD BED ANYMORE



NO LOSS OF TIME ANYMORE DUE TO MANUAL WORKS WHEN CHANGING ATTACHMENTS



SHORT HOSE CONNECTION ONLY BETWEEN QUICK CHANGE LOWER PART AND ATTACHMENT







FULLY HYDRAULIC CHANGE OF ATTACHMENT WITHIN ONLY A FEW SECONDS









DIFFERENT LOWER PARTS FOR MECHANICALLY OR HYDRAULICALLY OPERATED ATTACHMENTS AVAILABLE! The new fully hydraulic quick change device for loader crane attachments allows for a fast exchange of hydraulic or mechanical tools at the truck crane without any manual works at attachment or rotator.

- Fast and easy! No manual reconnection of the hoses necessary anymore when changing the attachment!
- Lower part with or without hydraulics available, depending on the use of a hydraulically or mechanically operated attachment.
- Available for Kinshofer rotators KM 04 S68-30US, KM 06 S68-35 and KM 06 S68-40.
- **Robust and compact construction** short hose connection to the hydraulic attachment are connected directly to the lower part of the quick change device.
- Weather protection cap available t