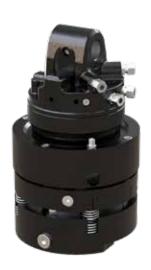

- Fast and easy! No manual reconnection of the hoses necessary anymore when changing the attachment!
- Lower part with or without hydraulics available, depending on the use of a hydraulically or mechanically operated attachment.
- Available for Kinshofer rotators KM 04 S68-30US, KM 06 S68-35 and KM 06 S68-40.
- **Robust and compact construction** short hose connection to the hydraulic attachment are connected directly to the lower part of the quick change device.
- Weather protection cap available to protect the quick change device lower part when not connected to the upper part.
- Non-rotating load hook also available.
- **Matching all crane attachments** with flange hole pattern  $\Box$ 140mm.