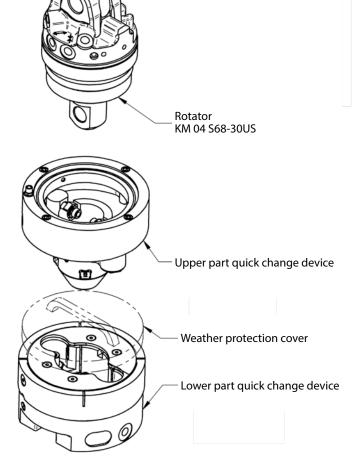

- Fast and easy! No manual reconnection of the hoses necessary anymore when changing the attachment!
- Lower part with or without hydraulics available, depending on the use of a hydraulically or mechanically operated attachment.
- Available for Kinshofer rotators KM 04 S68-30US, KM 06 S68-35 and KM 06 S68-40.
- **Robust and compact construction** short hose connection to the hydraulic attachment are connected directly to the lower part of the quick change device.
- Weather protection cap available to protect the quick change device lower part when not connected to the upper part.
- Non-rotating load hook also available.
- **Matching all crane attachments** with flange hole pattern  $\Box$ 140mm.

| Quick change device kin 500 HD |                                                              |                      |                       |
|--------------------------------|--------------------------------------------------------------|----------------------|-----------------------|
| Туре                           | Description                                                  | Hole pattern<br>(mm) | <b>Weight</b><br>(kg) |
| KM 506 HD                      | complete incl. upper and lower part with hydraulic couplings | 4x Ø17 / □140        | 45                    |
| KM 506 01 HD                   | upper part                                                   |                      | 19                    |
| KM 506 02 HD                   | lower part with couplings for hydraulic attachment           | 4x Ø17 / □140        | 26                    |
| KM 506 04 HD                   | lower part without couplings for mechanical attachment       | 4x Ø17 / □140        | 23                    |
| KM 506 03 HD                   | non-rotating load hook incl. mechanical lower part           |                      |                       |
| KM 506 05                      | weather protection cap                                       |                      |                       |