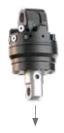

FULLY HYDRAULIC CHANGE OF ATTACHMENT WITHIN ONLY A FEW SECONDS

DIFFERENT LOWER PARTS FOR MECHANICALLY OR HYDRAULICALLY OPERATED ATTACHMENTS AVAILABLE! The new fully hydraulic quick change device for loader crane attachments allows for a fast exchange of hydraulic or mechanical tools at the truck crane without any manual works at attachment or rotator.

- Fast and easy! No manual reconnection of the hoses necessary anymore when changing the attachment!
- Lower part with or without hydraulics available, depending on the use of a hydraulically or mechanically operated attachment.
- Available for Kinshofer rotators KM 04 S68-30US, KM 06 S68-35 and KM 06 S68-40.
- **Robust and compact construction** short hose connection to the hydraulic attachment are connected directly to the lower part of the quick change device.
- Weather protection cap available to protect the quick change device lower part when not connected to the upper part.
- Non-rotating load hook also available.
- **Matching all crane attachments** with flange hole pattern  $\Box$ 140mm.