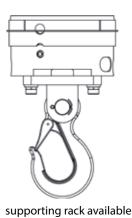

out couplings for mechanical attachment       | 4x Ø17 / □140        | 23                    |
| KM 506 03 HD                   | non-rotating load hook incl. mechanical lower part           |                      |                       |
| KM 506 05                      | weather protection cap                                       |                      |                       |

## Technical data

| Operating pressure open-close (attachment) | 37 MPa (370 bar) |
|--------------------------------------------|------------------|
| Pump capacity open-close (attachment)      | 50 l/min         |
| Operating pressure connect-disconnect      | 15 MPa (150 bar) |
| Pump capacity connect-disconnect           | 5 l/min          |

## Technical drawings





KM 506 03 HD non-rotating load hook