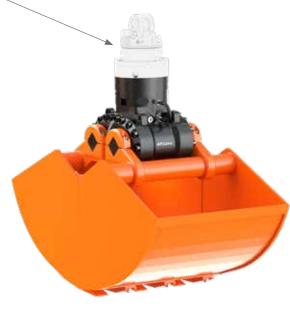

FULLY HYDRAULIC CHANGE OF ATTACHMENT WITHIN ONLY A FEW SECONDS

DIFFERENT LOWER PARTS FOR MECHANICALLY OR HYDRAULICALLY OPERATED ATTACHMENTS AVAILABLE! The new fully hydraulic quick change device for loader crane attachments allows for a fast exchange of hydraulic or mechanical tools at the truck crane without any manual works at attachment or rotator.

- Fast and easy! No manual reconnection of the hoses necessary anymore when changing the attachment!
- Lower part with or without hydraulics available, depending on the use of a hydraulically or mechanically operated attachment.
- Available for Kinshofer rotators KM 04 S68-30US, KM 06 S68-35 and KM 06 S68-40.
- **Robust and compact construction** short hose connection to the hydraulic attachment are connected directly to the lower part of the quick change device.
- Weather protection cap available to protect the quick change device lower part when not connected to the upper part.
- Non-rotating load hook also available.
- **Matching all crane attachments** with flange hole pattern  $\Box$ 140mm.