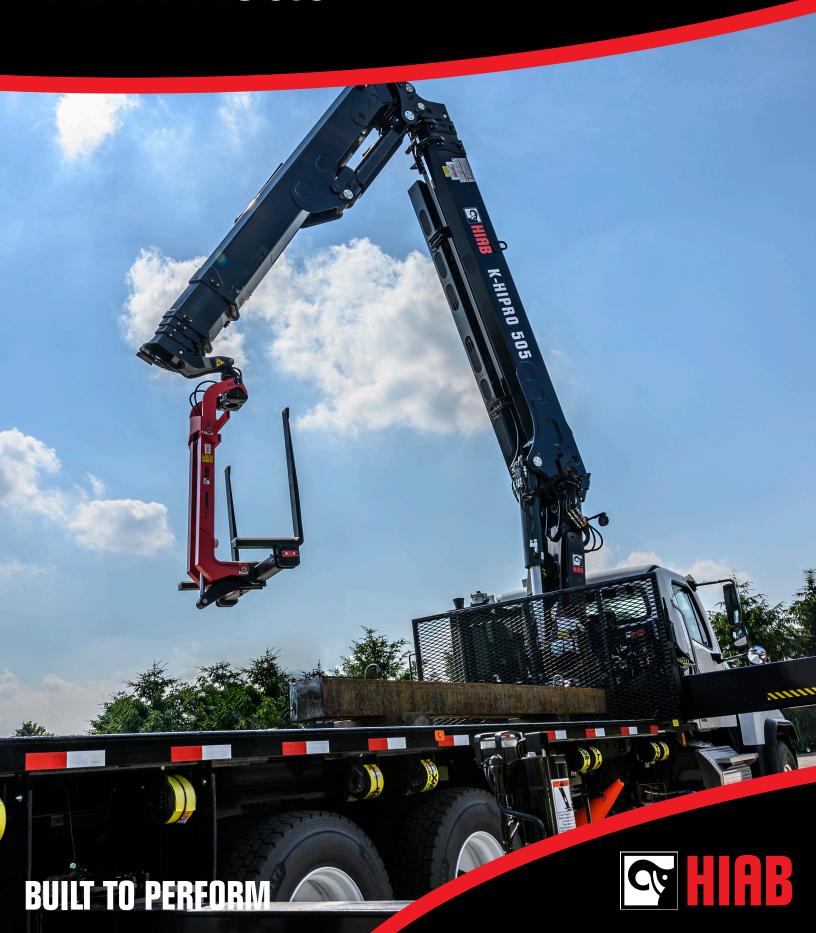

## TECHNICAL SPECIFICATIONS HIAB K-HIPRO 505



## **HIAB K-HIPRO 505 BASIC DATA**

| TECHNICAL DATA                                     | K-HIPRO 505 2-4                                                                                            |
|----------------------------------------------------|------------------------------------------------------------------------------------------------------------|
| Max. lifting capacity (ft-lbs)                     | 296 600                                                                                                    |
| Outreach, hydraulic extensions (ft)                | 82' 8"                                                                                                     |
| Lifting height above installation level (ft)       | 91' 0"