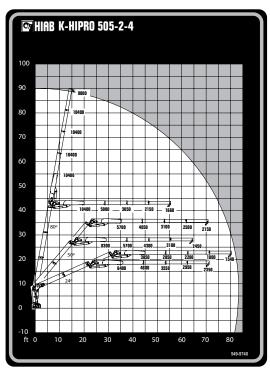

## **HIAB K-HIPRO 505 BASIC DATA**

| TECHNICAL DATA                                     | K-HIPRO 505 2-4                                                                                            |
|----------------------------------------------------|------------------------------------------------------------------------------------------------------------|
| Max. lifting capacity (ft-lbs)                     | 296 600                                                                                                    |
| Outreach, hydraulic extensions (ft)                | 82' 8"                                                                                                     |
| Lifting height above installation level (ft)       | 91' 0"                                                                                                     |
| Outreach / lifting capacity (ft-lbs)               | 44' 11" - 3 850<br>53' 10" - 2 850<br>62' 8" - 2 200<br>62' 8" - 2 200<br>71' 3" - 1 800<br>79' 9" - 1 540 |
| Slewing angle (°)                                  | 460                                                                                                        |
| Height in parking position (in)                    | 9' 3"                                                                                                      |
| Installation space needed (in)                     | 42                                                                                                         |
| Weight, "standard" crane without stabilizers (lbs) | 13 640                                                                                                     |
| Weight, stabilizer equipment (lbs)                 | 1 420 - 1 971                                                                                              |
| Outrigger spread (ft)                              | 26' 3"                                                                                                     |