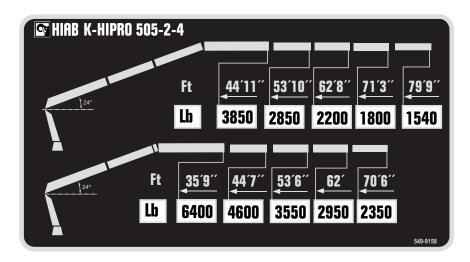

## **HIAB K-HIPRO 505 BASIC DATA**

| TECHNICAL DATA                                     | K-HIPRO 505 2-4                                                                                            |
|----------------------------------------------------|------------------------------------------------------------------------------------------------------------|
| Max. lifting capacity (ft-lbs)                     | 296 600                                                                                                    |
| Outreach, hydraulic extensions (ft)                | 82' 8"                                                                                                     |
| Lifting height above installation level (ft)       | 91' 0"                                                                                                     |
| Outreach / lifting capacity (ft-lbs)               | 44' 11" - 3 850<br>53' 10" - 2 850<br>62' 8" - 2 200<br>62' 8" - 2 200<br>71' 3" - 1 800<br>79' 9" - 1 540 |
| Slewing angle (°)                                  | 460                                                                                                        |
| Height in parking position (in)                    | 9' 3"                                                                                                      |
| Installation space needed (in)                     | 42                                                                                                         |
| Weight, "standard" crane without stabilizers (lbs) | 13 640                                                                                                     |
| Weight, stabilizer equipment (lbs)                 | 1 420 - 1 971                                                                                              |
| Outrigger spread (ft)                              | 26' 3"                                                                                                     |