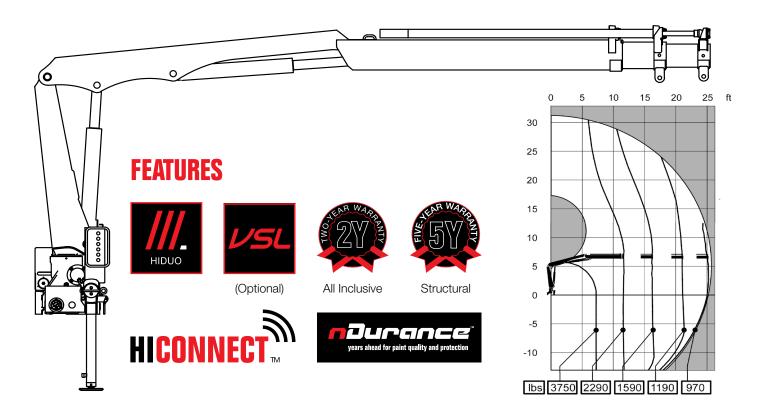

## **HIAB X-HIDUO 046 BASIC DATA**

| TECHNICAL DATA                                     | X-HIDUO 046 B-1                                                  | X-HIDUO 046 B-2                                                          | X-HIDUO 046 D-3                                                                     | X-HIDUO 046 D-4                                                                                       |
|----------------------------------------------------|------------------------------------------------------------------|--------------------------------------------------------------------------|-------------------------------------------------------------------------------------|-------------------------------------------------------------------------------------------------------|
| Max. lifting capacity (ft-lbs)                     | 26 630                                                           | 25 030                                                                   | 27 280                                                                              | 26 630                                                                                                |
| Outreach, hydraulic extensions (ft)                | 16' 1"                                                           | 21' 0"                                                                   | 25' 7"                                                                              | 30' 10"                                                                                               |
| Outreach, manual extensions (ft)                   | 26' 3"                                                           | 26' 3"                                                                   | 30' 10"                                                                             | -                                                                                                     |
| Outreach / lifting capacity (ft-lbs)               | 7' 3" - 3 790<br>11' 2" - 2 380<br>15' 5" - 1 720<br>-<br>-<br>- | 7' 3" - 3 700<br>11' 2" - 2 250<br>15' 5" - 1 590<br>20' 0" - 1 190<br>- | 7' 3" - 3 790<br>11' 6" - 2 290<br>15' 9" - 1 630<br>20' 4" - 1 230<br>25' 3" - 970 | 8' 10" - 3 000<br>11' 6" - 2 160<br>15' 9" - 1 500<br>20' 4" - 1 100<br>25' 3" - 860<br>29' 10" - 730 |
| Slewing angle (°)                                  | 380                                                              | 380                                                                      | 380                                                                                 | 380                                                                                                   |
| Height in folded position (in)                     | 63                                                               | 63                                                                       | 63                                                                                  | 63                                                                                                    |
| Width in folded position (in)                      | 74                                                               | 75                                                                       | 74                                                                                  | 74                                                                                                    |
| Installation space needed (in)                     | 21                                                               | 21                                                                       | 23                                                                                  | 24                                                                                                    |
| Weight, "standard" crane without stabilizers (lbs) | 990                                                              | 1 100                                                                    | 1 190                                                                               | 1 270                                                                                                 |
| Weight, stabilizer equipment (lbs)                 | 120                                                              | 120                                                                      | 120                                                                                 | 120                                                                                                   |