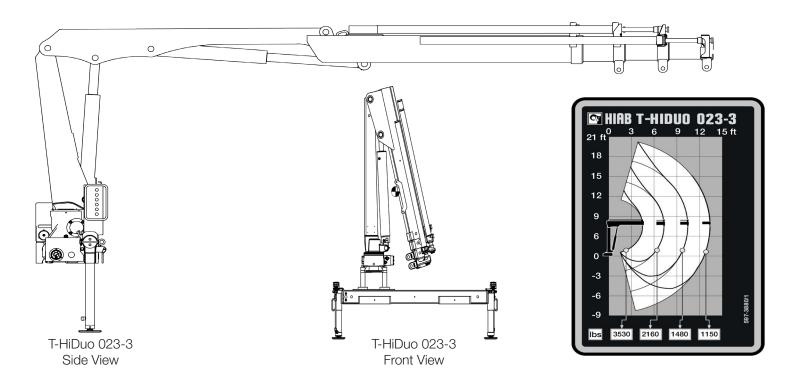

## **HIAB T-023 BASIC DATA**

| TECHNICAL DATA                                     | T-DUO 023-3                                                          | T-HIDUO 023-3                                                        |
|----------------------------------------------------|----------------------------------------------------------------------|----------------------------------------------------------------------|
| Max. lifting capacity (ft-lbs)                     | 17 730                                                               | 17 730                                                               |
| Hydraulic outreach, standard                       | 14' 9"                                                               | 14' 9"                                                               |
| Hydraulic boom extension                           | 9' 10"                                                               | 9' 10"                                                               |
| Lifting height above installation level            | 19' 0"                                                               | 19' 0"                                                               |
| Outreach / lifting capacity (ft-lbs)               | 4' 11" - 3 530<br>7' 10" - 2 160<br>11' 2" - 1 480<br>14' 5" - 1 150 | 4' 11" - 3 530<br>7' 10" - 2 160<br>11' 2" - 1 480<br>14' 5" - 1 150 |
| Rec. oil flow (gal/min)                            | 1 - 3                                                                | 1 - 3                                                                |
| Working pressure (psi)                             | 2 680                                                                | 2 680                                                                |
| Slewing angle (°)                                  | 330                                                                  | 330                                                                  |
| Height in folded position (in)                     | 62                                                                   | 62                                                                   |
| Width in folded position (in)                      | 25                                                                   | 25                                                                   |
| Installation space needed (in)                     | 13                                                                   | 13                                                                   |
| Weight, "standard" crane without stabilizers (lbs) | 600                                                                  | 600                                                                  |
| Weight, stabilizer equipment (lbs)                 | 60 - 240                                                             | 60 - 240                                                             |