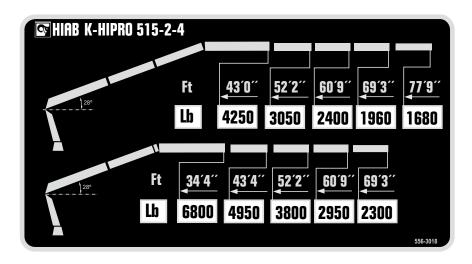

## **HIAB K-HIPRO 515**

| TECHNICAL DATA                                     | K-HIPRO 515 2-4                                                                        |                                                                                        |
|----------------------------------------------------|----------------------------------------------------------------------------------------|----------------------------------------------------------------------------------------|
| Max. lifting capacity (ft-lbs)                     | 296 400                                                                                |                                                                                        |
| Outreach, hydraulic extensions (ft)                | 82' 4"                                                                                 |                                                                                        |
| Lifting height above installation level (ft)       | 91' 0"                                                                                 |                                                                                        |
| Outreach / lifting capacity (ft-lbs)               | One inner boom section extended                                                        | Two inner boom sections extended                                                       |
|                                                    | 34' 4" - 6 800<br>43' 4" - 4 950<br>52' 2" - 3 800<br>60' 9" - 2 950<br>69' 3" - 2 300 | 43′ 0″ - 4 250<br>52′ 2″ - 3 050<br>60′ 9″ - 2 400<br>69′ 3″ - 1 960<br>77′ 9″ - 1 680 |
| Slewing angle (°)                                  | 00                                                                                     |                                                                                        |
| Height in parking position (in)                    | 9′ 3″                                                                                  |                                                                                        |
| Installation space needed (in)                     | 42                                                                                     |                                                                                        |
| Weight, "standard" crane without stabilizers (lbs) | 13 999                                                                                 |                                                                                        |
| Weight, stabilizer equipment (lbs)                 | 1 742                                                                                  |                                                                                        |
| Outrigger spread (ft)                              | 26′ 3″                                                                                 |                                                                                        |