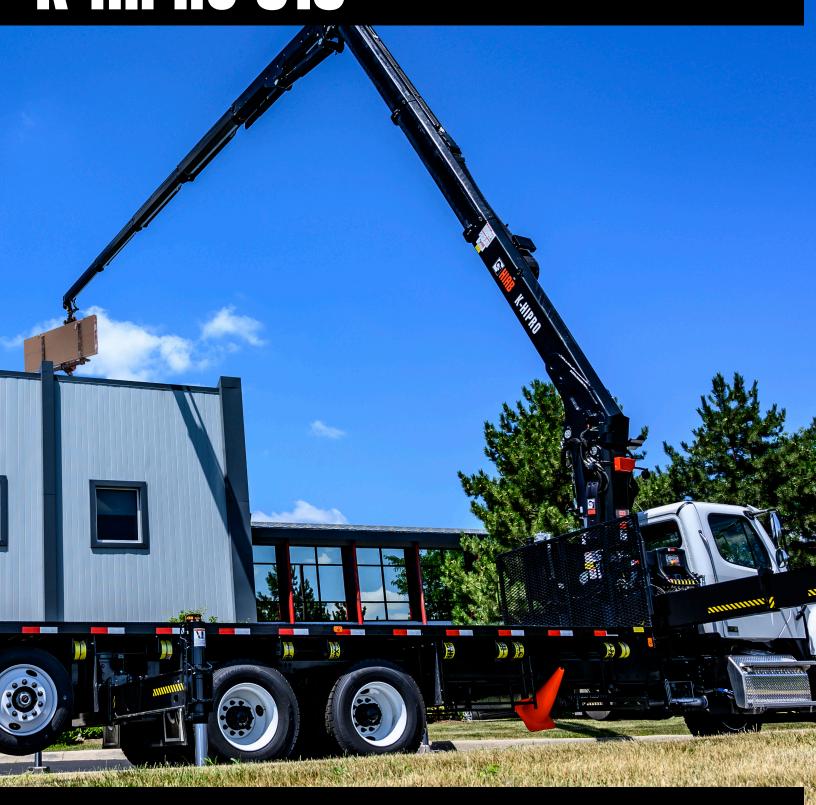

## **HIAB K-HIPRO 515**

| TECHNICAL DATA                                     | K-HIPRO 515 2-4                                                                        |                                                                                        |
|----------------------------------------------------|----------------------------------------------------------------------------------------|----------------------------------------------------------------------------------------|
| Max. lifting capacity (ft-lbs)                     | 296 400                                                                                |                                                                                        |
| Outreach, hydraulic extensions (ft)                | 82' 4"                                                                                 |                                                                                        |
| Lifting height above installation level (ft)       | 91' 0"                                                                                 |                                                                                        |
| Outreach / lifting capacity (ft-lbs)               | One inner boom section extended                                                        | Two inner boom sections extended                                                       |
|                                                    | 34' 4" - 6 800<br>43' 4" - 4 950<br>52' 2" - 3 800<br>60' 9" - 2 950<br>69' 3" - 2 300 | 43′ 0″ - 4 250<br>52′ 2″ - 3 050<br>60′ 9″ - 2 400<br>69′ 3″ - 1 960<br>77′ 9″ - 1 680 |
| Slewing angle (°)                                  | 00                                                                                     |                                                                                        |
| Height in parking position (in)                    | 9′ 3″                                                                                  |                                                                                        |
| Installation space needed (in)                     | 42                                                                                     |                                                                                        |
| Weight, "standard" crane without stabilizers (lbs) | 13 999                                                                                 |                                                                                        |
| Weight, stabilizer equipment (lbs)                 | 1 742                                                                                  |                                                                                        |
| Outrigger spread (ft)                              | 26′ 3″                                                                                 |                                                                                        |