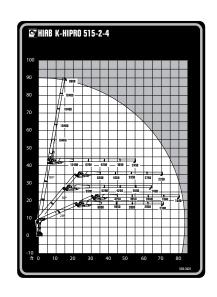

## **HIAB K-HIPRO 515**

| TECHNICAL DATA                                     | K-HIPRO 515 2-4                                                                        |                                                                                        |
|----------------------------------------------------|----------------------------------------------------------------------------------------|----------------------------------------------------------------------------------------|
| Max. lifting capacity (ft-lbs)                     | 296 400                                                                                |                                                                                        |
| Outreach, hydraulic extensions (ft)                | 82' 4"                                                                                 |                                                                                        |
| Lifting height above installation level (ft)       | 91' 0"                                                                                 |                                                                                        |
| Outreach / lifting capacity (ft-lbs)               | One inner boom section extended                                                        | Two inner boom sections extended                                                       |
|                                                    | 34' 4" - 6 800<br>43' 4" - 4 950<br>52' 2" - 3 800<br>60' 9" - 2 950<br>69' 3" - 2 300 | 43′ 0″ - 4 250<br>52′ 2″ - 3 050<br>60′ 9″ - 2 400<br>69′ 3″ - 1 960<br>77′ 9″ - 1 680 |
| Slewing angle (°)                                  | 00                                                                                     |                                                                                        |
| Height in parking position (in)                    | 9′ 3″                                                                                  |                                                                                        |
| Installation space needed (in)                     | 42                                                                                     |                                                                                        |
| Weight, "standard" crane without stabilizers (lbs) | 13 999                                                                                 |                                                                                        |
| Weight, stabilizer equipment (lbs)                 | 1 742                                                                                  |                                                                                        |
| Outrigger spread (ft)                              | 26′ 3″                                                                                 |                                                                                        |