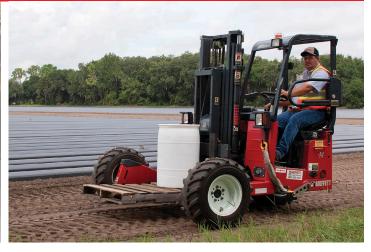

MOFFETT AT WORK AGRICULTURE, SEED & FERTILIZER

As the market leader in truck mounted forklifts for over 40 years, Hiab continually invests in industry research and product development with a philosophy of "machines for applications." The MOFFETT is a powerful, all-wheel drive, truck mounted forklift specifically designed for for challenging operations. Transported on the rear of straight trucks, dump beds, or trailers a Moffett can be mounted or dismounted in less than a minute. At the job site, the driver has the ability to quickly unload the vehicle, travel over rough terrain or across developed landscape and work with up to 8000lbs capacity. When it comes to ensuring a smooth and efficient implementation of the toughest tasks, the MOFFETT lets your driver safely do more in less time.

Superior Terrainability: The MOFFETT features a hydrostatic, all-wheel-drive system that can easily power through all types of terrain offering optimum stability and maneuverability. Even on muddy job sites - the MOFFETT can place product virtually anywhere.