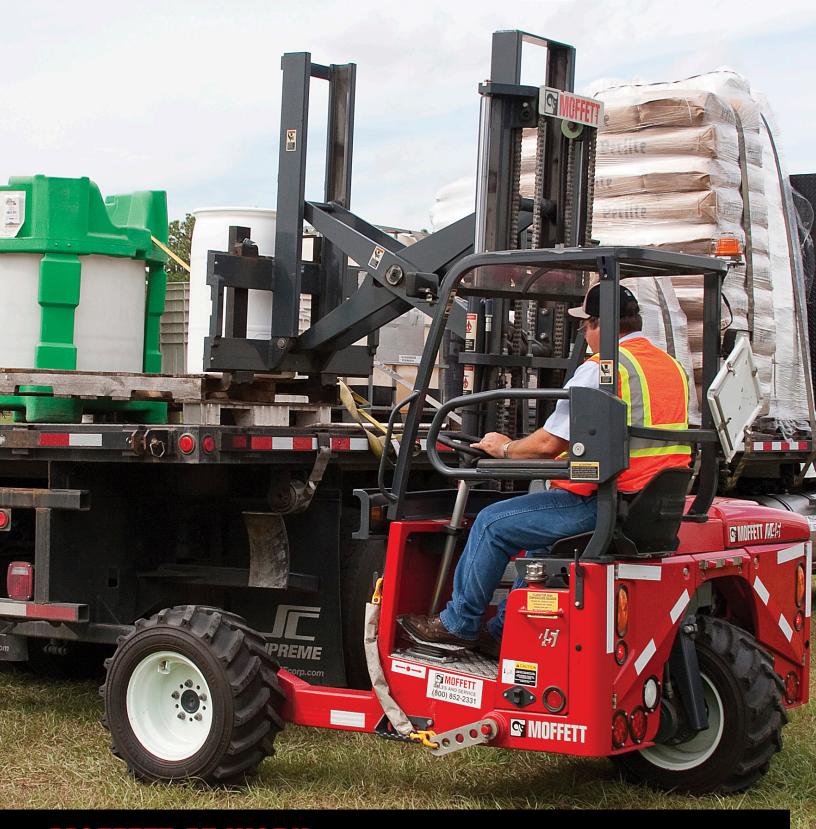

MOFFETT AT WORK AGRICULTURE, SEED & FERTILIZER

As the market leader in truck mounted forklifts for over 40 years, Hiab continually invests in industry research and product development with a philosophy of "machines for applications." The MOFFETT is a powerful, all-wheel drive, truck mounted forklift specifically designed for for challenging operations. Transported on the rear of straight trucks, dump beds, or trailers a Moffett can be mounted or dismounted in less than a minute. At the job site, the driver has the ability to quickly unload the vehicle, travel over rough terrain or across developed landscape and work with up to 8000lbs capacity. When it comes to ensuring a smooth and efficient implementation of the toughest tasks, the MOFFETT lets your driver safely do more in less time.

Superior Terrainability: The MOFFETT features a hydrostatic, all-wheel-drive system that can easily power through all types of terrain offering optimum stability and maneuverability. Even on muddy job sites - the MOFFETT can place product virtually anywhere.

Full capacity, single-side offloading is achieved using MOFFETT's Pantograph and patented Lift Assist System™ that allows the forks to reach completely across the deck of the truck or trailer and lift or place a full capacity load, while still maintaining the tilt and side shift functionality of the mast. This eliminates the need to move the truck and trailer from one side of the road to the other to complete the offloading process.