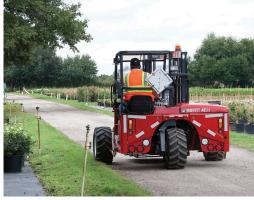

MOFFETT AT WORK AGRICULTURE, SEED & FERTILIZER

As the market leader in truck mounted forklifts for over 40 years, Hiab continually invests in industry research and product development with a philosophy of "machines for applications." The MOFFETT is a powerful, all-wheel drive, truck mounted forklift specifically designed for for challenging operations. Transported on the rear of straight trucks, dump beds, or trailers a Moffett can be mounted or dismounted in less than a minute. At the job site, the driver has the ability to quickly unload the vehicle, travel over rough terrain or across developed landscape and work with up to 8000lbs capacity. When it comes to ensuring a smooth and efficient implementation of the toughest tasks, the MOFFETT lets your driver safely do more in less time.

Full capacity, single-side offloading is achieved using MOFFETT's Pantograph and patented Lift Assist System™ that allows the forks to reach completely across the deck of the truck or trailer and lift or place a full capacity load, while still maintaining the tilt and side shift functionality of the mast. This eliminates the need to move the truck and trailer from one side of the road to the other to complete the offloading process.