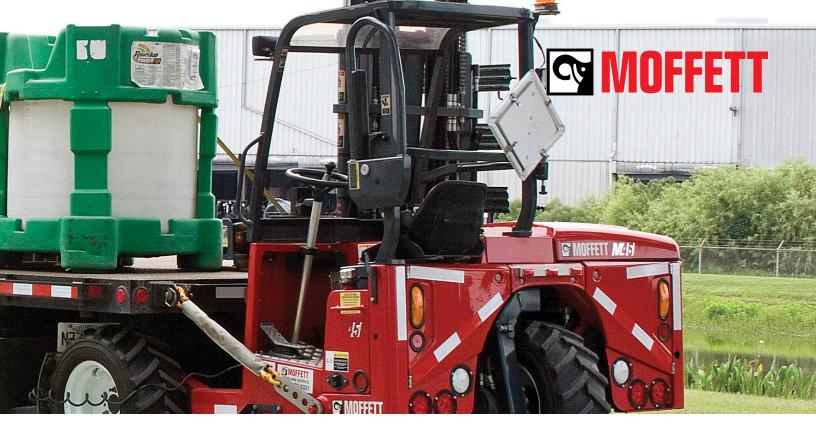

### FEATURES THAT BRING SOLUTIONS

The MOFFETT can be equipped with standard forks, a scrap paper bale clamp, or rotating fork clamp for additional handling options.

MOFFETT's MLI (MOFFETT Load Indication) is an optional active indication system that considers the load on the forks and the relative position of the mast carriage and stabilizers to ensure the operator has properly configured the machine to safely lift or place a load. MLI inspires additional confidence as new operators learn correct operation.

Superior Terrainability: The MOFFETT features a hydrostatic, all-wheel-drive system that can easily power through all types of terrain offering optimum stability and maneuverability. Even on muddy job sites - the MOFFETT can place product virtually anywhere.