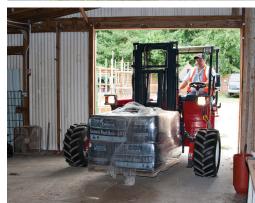

MOFFETT AT WORK AGRICULTURE, SEED & FERTILIZER

As the market leader in truck mounted forklifts for over 40 years, Hiab continually invests in industry research and product development with a philosophy of "machines for applications." The MOFFETT is a powerful, all-wheel drive, truck mounted forklift specifically designed for for challenging operations. Transported on the rear of straight trucks, dump beds, or trailers a Moffett can be mounted or dismounted in less than a minute. At the job site, the driver has the ability to quickly unload the vehicle, travel over rough terrain or across developed landscape and work with up to 8000lbs capacity. When it comes to ensuring a smooth and efficient implementation of the toughest tasks, the MOFFETT lets your driver safely do more in less time.

### FEATURES THAT BRING SOLUTIONS

The MOFFETT can be equipped with standard forks, a scrap paper bale clamp, or rotating fork clamp for additional handling options.

MOFFETT's MLI (MOFFETT Load Indication) is an optional active indication system that considers the load on the forks and the relative position of the mast carriage and stabilizers to ensure the operator has properly configured the machine to safely lift or place a load. MLI inspires additional confidence as new operators learn correct operation.