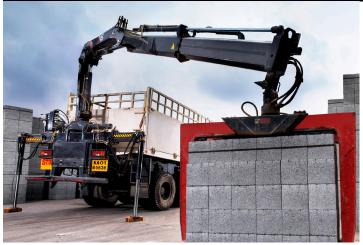

HIAB AT WORK BRICK & BLOCK DELIVERIES

Operators throughout North America have acclaimed HIAB Cranes as the best cranes on the market for the delivery of building materials. HIAB cranes have been designed and built from the ground up to provide low crane weight, high lifting capacities, and the best load handling characteristics in their class. Hiab Cranes can be combined with multiple attachments, allowing products to be handled without additional equipment. Cutting-edge technology provides industry leading precision, power, and control, ensuring an efficient delivery in the safest environment with a prompt return on your investment. HIAB's next generation cranes perfectly cover all of today's building delivery requirements. With a variety of models designed specifically to meet the different demands of building materials deliveries, a HIAB crane provides a safer, more versatile and efficient delivery method.