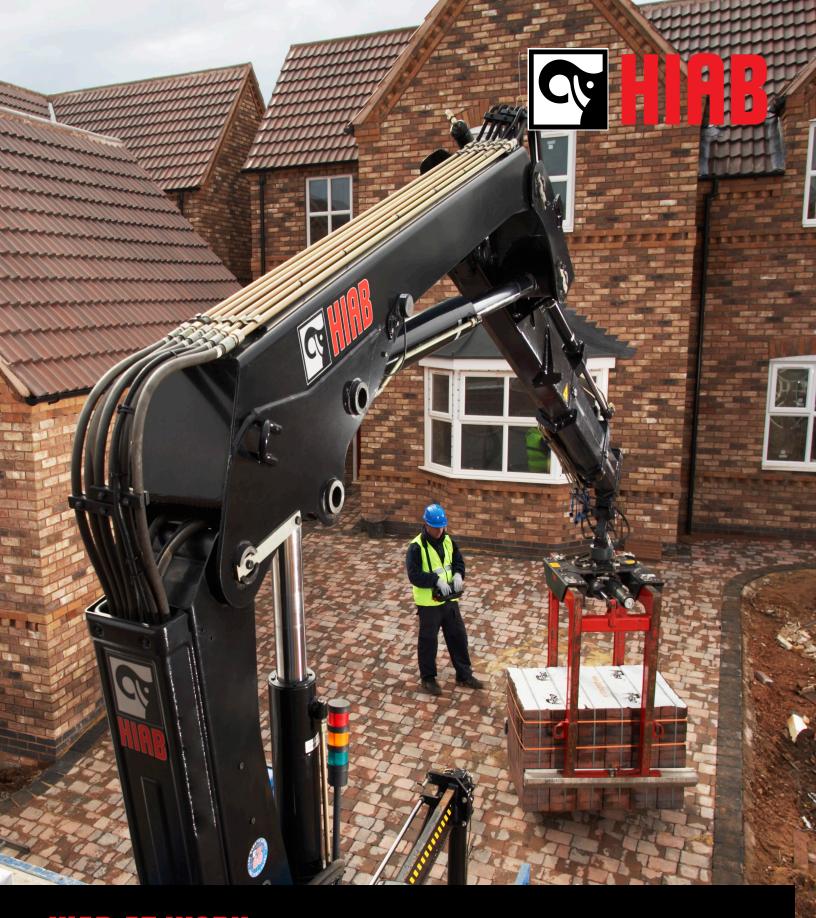

HIAB AT WORK BRICK & BLOCK DELIVERIES

Operators throughout North America have acclaimed HIAB Cranes as the best cranes on the market for the delivery of building materials. HIAB cranes have been designed and built from the ground up to provide low crane weight, high lifting capacities, and the best load handling characteristics in their class. Hiab Cranes can be combined with multiple attachments, allowing products to be handled without additional equipment. Cutting-edge technology provides industry leading precision, power, and control, ensuring an efficient delivery in the safest environment with a prompt return on your investment. HIAB's next generation cranes perfectly cover all of today's building delivery requirements. With a variety of models designed specifically to meet the different demands of building materials deliveries, a HIAB crane provides a safer, more versatile and efficient delivery method.