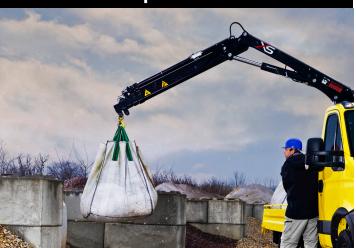

# HIAB AT WORK BULK BAGS & BALE HANDLING

# HIAB LOADER CRANES REACHING NEW LIMITS

Transportation and delivery of products in bulk bags and bales is becoming more popular. HIAB's next generation cranes perfectly cover all of today's bulk bag and bale delivery requirements. Designed and built from the ground up to provide the most efficient operation with the best precision and load handling characteristics in their class. Paired with low crane weight, high lifting capacities and Hiab's industry leading safety features and load stability management systems, there's no better knuckle-boom crane for materials handling operations. Mounted behind the cab or on the rear, the unique fold-away design does not take up valuable payload space and a HIAB crane is a one-man operation. Hiab Cranes provide a safer, more versatile and more efficient load handling solution.