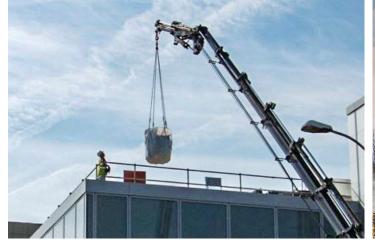

# HIAB AT WORK BULK BAGS & BALE HANDLING

# HIAB LOADER CRANES REACHING NEW LIMITS

Transportation and delivery of products in bulk bags and bales is becoming more popular. HIAB's next generation cranes perfectly cover all of today's bulk bag and bale delivery requirements. Designed and built from the ground up to provide the most efficient operation with the best precision and load handling characteristics in their class. Paired with low crane weight, high lifting capacities and Hiab's industry leading safety features and load stability management systems, there's no better knuckle-boom crane for materials handling operations. Mounted behind the cab or on the rear, the unique fold-away design does not take up valuable payload space and a HIAB crane is a one-man operation. Hiab Cranes provide a safer, more versatile and more efficient load handling solution.