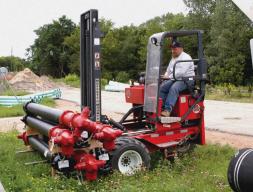

MOFFETT AT WORK
MUNICIPALITIES & PUBLIC WORKS

As the market leader in truck mounted forklifts for over 40 years, Hiab continually invests in industry research and product development." The MOFFETT takes the load off when it comes to deliveries and material handling. Whether delivering piping products, curbs, barriers, signs and much more the MOFFETT can handle all of your delivery needs as well as supporting installation crew works. Once on site, the MOFFETT can be dismounted in less than a minute and is ready to work. With its all-wheel drive and lightweight design, the MOFFETT can handle heavy products with ease and agility. Crew members will appreciate the optional fork positioner which allows configuring the fork spacing to handle cable reels or utility works materials without leaving the operator compartment. It can traverse rough terrain, go up and over curbs, and maneuver through spots. The Moffett's ability to quickly unload a truck and incrementally drop the oversized products at strategic drop locations make it the perfect solution for all your municipal deliveries

### FEATURES THAT BRING SOLUTIONS

MOFFETT's MLI (MOFFETT Load Indication) is an optional active indication system that considers the load on the forks and the relative position of the mast carriage and stabilizers to ensure the operator has properly configured the machine to safely lift or place a load. MLI inspires additional confidence as new operators learn correct operation.

Remote Ground Mount (RGM) allows the operator to completely mount or dismount the MOFFETT without the need to climb onto or off of the forklift when it is off of the ground. The wireless remote control allows the operator to stay in a safe position during the mounting and dismounting process. This means staying out of the line of traffic or any other hazard on the job site. The 25 ft radio range allows for optimal visibility during this process.