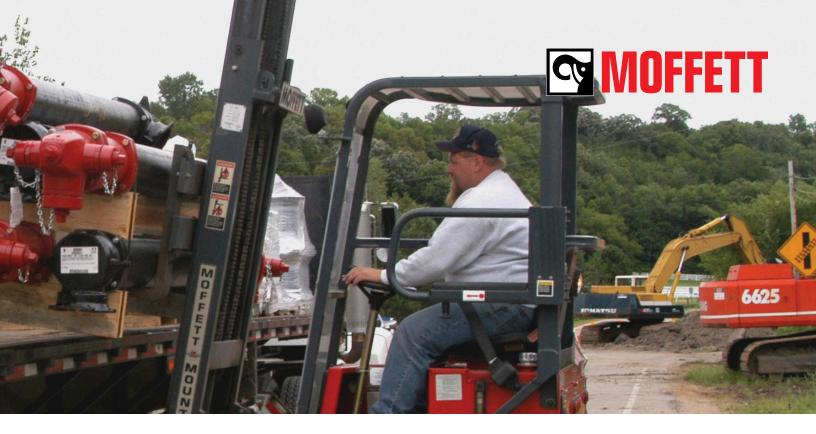

MOFFETT AT WORK
MUNICIPALITIES & PUBLIC WORKS

As the market leader in truck mounted forklifts for over 40 years, Hiab continually invests in industry research and product development." The MOFFETT takes the load off when it comes to deliveries and material handling. Whether delivering piping products, curbs, barriers, signs and much more the MOFFETT can handle all of your delivery needs as well as supporting installation crew works. Once on site, the MOFFETT can be dismounted in less than a minute and is ready to work. With its all-wheel drive and lightweight design, the MOFFETT can handle heavy products with ease and agility. Crew members will appreciate the optional fork positioner which allows configuring the fork spacing to handle cable reels or utility works materials without leaving the operator compartment. It can traverse rough terrain, go up and over curbs, and maneuver through spots. The Moffett's ability to quickly unload a truck and incrementally drop the oversized products at strategic drop locations make it the perfect solution for all your municipal deliveries

**EFFICIENCY -** With a MOFFETT truck mounted forklift, operators can dismount/mount the forklift in less than 60 seconds without assistance. The faster turnaround translates into better efficiency and increased profitability. The MOFFETT allows the load to be taken right where your customer needs it, and this ability to provide full-service deliveries to precise locations provides a competitive edge.