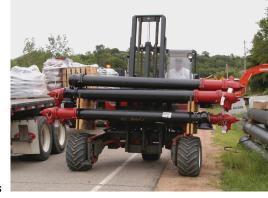

MOFFETT AT WORK
MUNICIPALITIES & PUBLIC WORKS

As the market leader in truck mounted forklifts for over 40 years, Hiab continually invests in industry research and product development." The MOFFETT takes the load off when it comes to deliveries and material handling. Whether delivering piping products, curbs, barriers, signs and much more the MOFFETT can handle all of your delivery needs as well as supporting installation crew works. Once on site, the MOFFETT can be dismounted in less than a minute and is ready to work. With its all-wheel drive and lightweight design, the MOFFETT can handle heavy products with ease and agility. Crew members will appreciate the optional fork positioner which allows configuring the fork spacing to handle cable reels or utility works materials without leaving the operator compartment. It can traverse rough terrain, go up and over curbs, and maneuver through spots. The Moffett's ability to quickly unload a truck and incrementally drop the oversized products at strategic drop locations make it the perfect solution for all your municipal deliveries

Full capacity, single-side offloading is achieved using MOFFETT's **Pantograph** and patented **Lift Assist System™** that allows the forks to reach completely across the deck of the truck or trailer and lift or place a full capacity load, while still maintaining the tilt and side shift functionality of the mast. This eliminates the need to move the truck and trailer from one side of the road to the other to complete the offloading process.