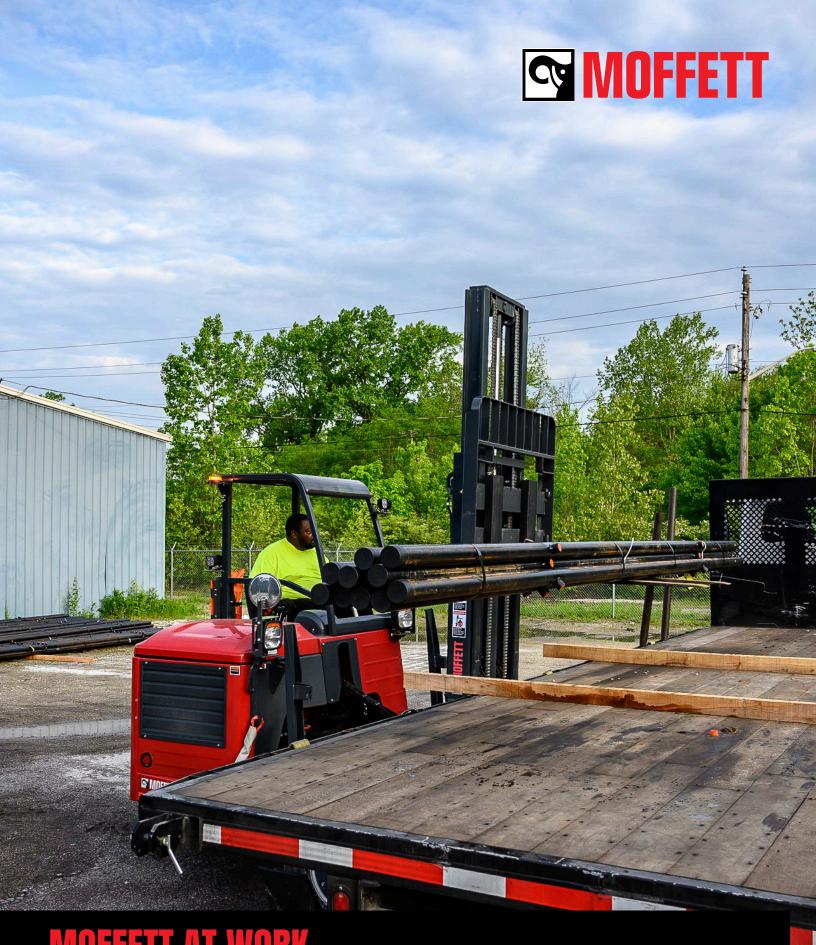

MOFFETT AT WORK
MUNICIPALITIES & PUBLIC WORKS

As the market leader in truck mounted forklifts for over 40 years, Hiab continually invests in industry research and product development." The MOFFETT takes the load off when it comes to deliveries and material handling. Whether delivering piping products, curbs, barriers, signs and much more the MOFFETT can handle all of your delivery needs as well as supporting installation crew works. Once on site, the MOFFETT can be dismounted in less than a minute and is ready to work. With its all-wheel drive and lightweight design, the MOFFETT can handle heavy products with ease and agility. Crew members will appreciate the optional fork positioner which allows configuring the fork spacing to handle cable reels or utility works materials without leaving the operator compartment. It can traverse rough terrain, go up and over curbs, and maneuver through spots. The Moffett's ability to quickly unload a truck and incrementally drop the oversized products at strategic drop locations make it the perfect solution for all your municipal deliveries