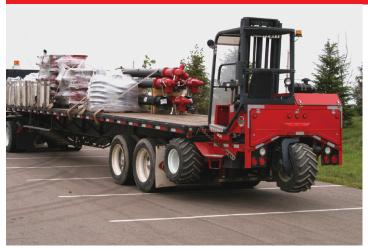

MOFFETT AT WORK
MUNICIPALITIES & PUBLIC WORKS

As the market leader in truck mounted forklifts for over 40 years, Hiab continually invests in industry research and product development." The MOFFETT takes the load off when it comes to deliveries and material handling. Whether delivering piping products, curbs, barriers, signs and much more the MOFFETT can handle all of your delivery needs as well as supporting installation crew works. Once on site, the MOFFETT can be dismounted in less than a minute and is ready to work. With its all-wheel drive and lightweight design, the MOFFETT can handle heavy products with ease and agility. Crew members will appreciate the optional fork positioner which allows configuring the fork spacing to handle cable reels or utility works materials without leaving the operator compartment. It can traverse rough terrain, go up and over curbs, and maneuver through spots. The Moffett's ability to quickly unload a truck and incrementally drop the oversized products at strategic drop locations make it the perfect solution for all your municipal deliveries

Full capacity, single-side offloading is achieved using MOFFETT's **Pantograph** and patented **Lift Assist System™** that allows the forks to reach completely across the deck of the truck or trailer and lift or place a full capacity load, while still maintaining the tilt and side shift functionality of the mast. This eliminates the need to move the truck and trailer from one side of the road to the other to complete the offloading process.