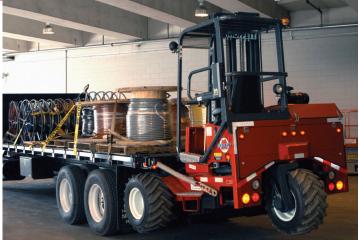

MOFFETT AT WORK
MUNICIPALITIES & PUBLIC WORKS

As the market leader in truck mounted forklifts for over 40 years, Hiab continually invests in industry research and product development." The MOFFETT takes the load off when it comes to deliveries and material handling. Whether delivering piping products, curbs, barriers, signs and much more the MOFFETT can handle all of your delivery needs as well as supporting installation crew works. Once on site, the MOFFETT can be dismounted in less than a minute and is ready to work. With its all-wheel drive and lightweight design, the MOFFETT can handle heavy products with ease and agility. Crew members will appreciate the optional fork positioner which allows configuring the fork spacing to handle cable reels or utility works materials without leaving the operator compartment. It can traverse rough terrain, go up and over curbs, and maneuver through spots. The Moffett's ability to quickly unload a truck and incrementally drop the oversized products at strategic drop locations make it the perfect solution for all your municipal deliveries