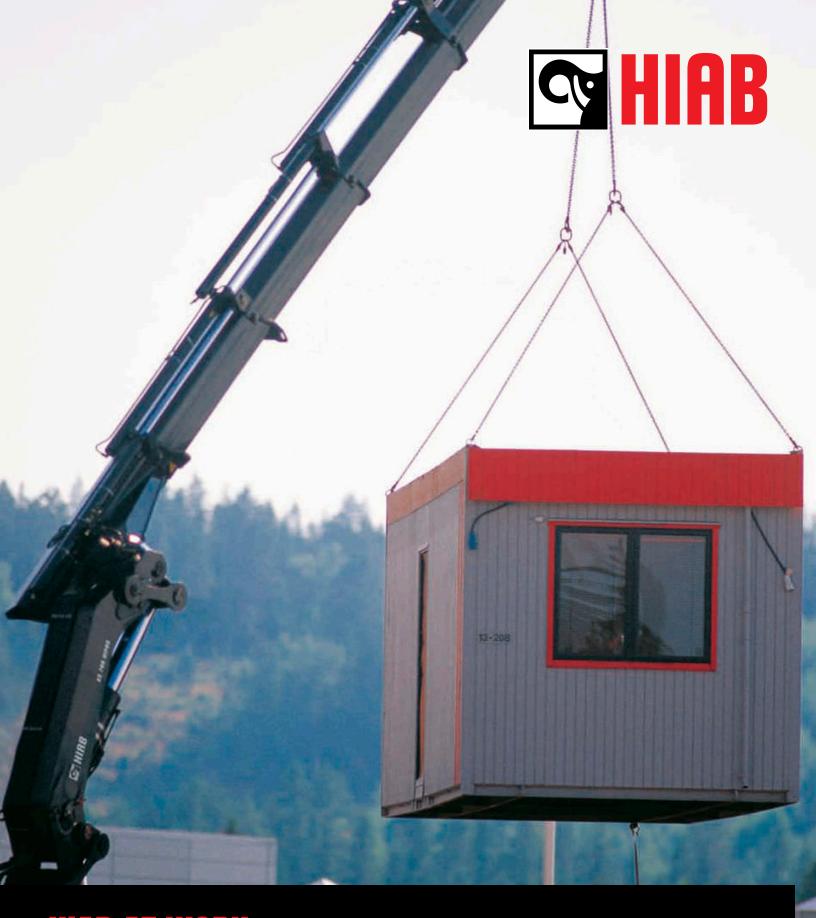

HIAB AT WORK
CONTAINER & MOBILE OFFICE

Container and Mobile Office lifts must be done with fluid movements and accurate placement to ensure optimum safety and lift execution. HIAB cranes have been designed and built from the ground up to provide the best operation precision and load handling characteristics in their class. Cutting-edge technology allows the crane to have that industry leading precision, power, and control, ensuring an efficient delivery in the safest environment. Paired with low crane weight, high lifting capacities and Hiab's industry leading safety features and stability management systems, there's no better knuckle-boom crane for Container and Mobile Office lifting operations. Mounted behind the cab or on the rear, the unique fold-away design does not take up valuable payload space, enabling the crane vehicle to double up as the Container or Mobile Office transport vehicle. Hiab Cranes provide a safer, more versatile and more efficient solution.