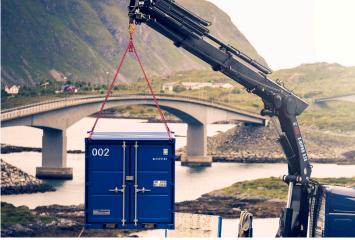

HIAB AT WORK
CONTAINER & MOBILE OFFICE

Container and Mobile Office lifts must be done with fluid movements and accurate placement to ensure optimum safety and lift execution. HIAB cranes have been designed and built from the ground up to provide the best operation precision and load handling characteristics in their class. Cutting-edge technology allows the crane to have that industry leading precision, power, and control, ensuring an efficient delivery in the safest environment. Paired with low crane weight, high lifting capacities and Hiab's industry leading safety features and stability management systems, there's no better knuckle-boom crane for Container and Mobile Office lifting operations. Mounted behind the cab or on the rear, the unique fold-away design does not take up valuable payload space, enabling the crane vehicle to double up as the Container or Mobile Office transport vehicle. Hiab Cranes provide a safer, more versatile and more efficient solution.