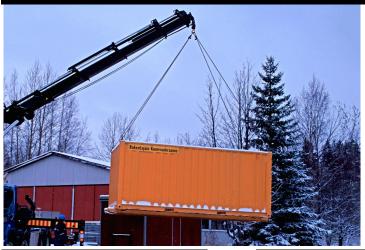

HIAB AT WORK
CONTAINER & MOBILE OFFICE

Container and Mobile Office lifts must be done with fluid movements and accurate placement to ensure optimum safety and lift execution. HIAB cranes have been designed and built from the ground up to provide the best operation precision and load handling characteristics in their class. Cutting-edge technology allows the crane to have that industry leading precision, power, and control, ensuring an efficient delivery in the safest environment. Paired with low crane weight, high lifting capacities and Hiab's industry leading safety features and stability management systems, there's no better knuckle-boom crane for Container and Mobile Office lifting operations. Mounted behind the cab or on the rear, the unique fold-away design does not take up valuable payload space, enabling the crane vehicle to double up as the Container or Mobile Office transport vehicle. Hiab Cranes provide a safer, more versatile and more efficient solution.