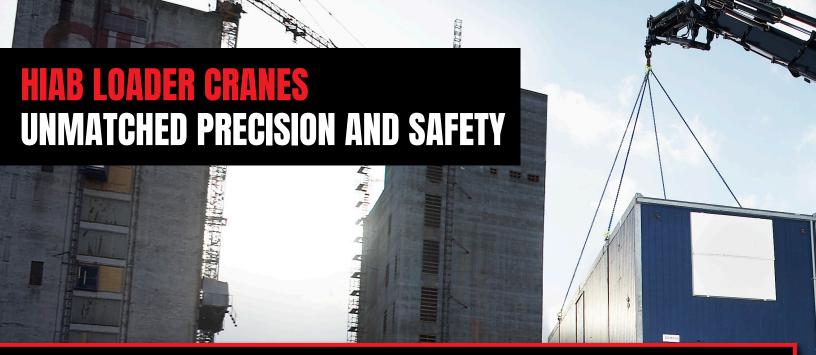

HIAB AT WORK
CONTAINER & MOBILE OFFICE

Container and Mobile Office lifts must be done with fluid movements and accurate placement to ensure optimum safety and lift execution. HIAB cranes have been designed and built from the ground up to provide the best operation precision and load handling characteristics in their class. Cutting-edge technology allows the crane to have that industry leading precision, power, and control, ensuring an efficient delivery in the safest environment. Paired with low crane weight, high lifting capacities and Hiab's industry leading safety features and stability management systems, there's no better knuckle-boom crane for Container and Mobile Office lifting operations. Mounted behind the cab or on the rear, the unique fold-away design does not take up valuable payload space, enabling the crane vehicle to double up as the Container or Mobile Office transport vehicle. Hiab Cranes provide a safer, more versatile and more efficient solution.