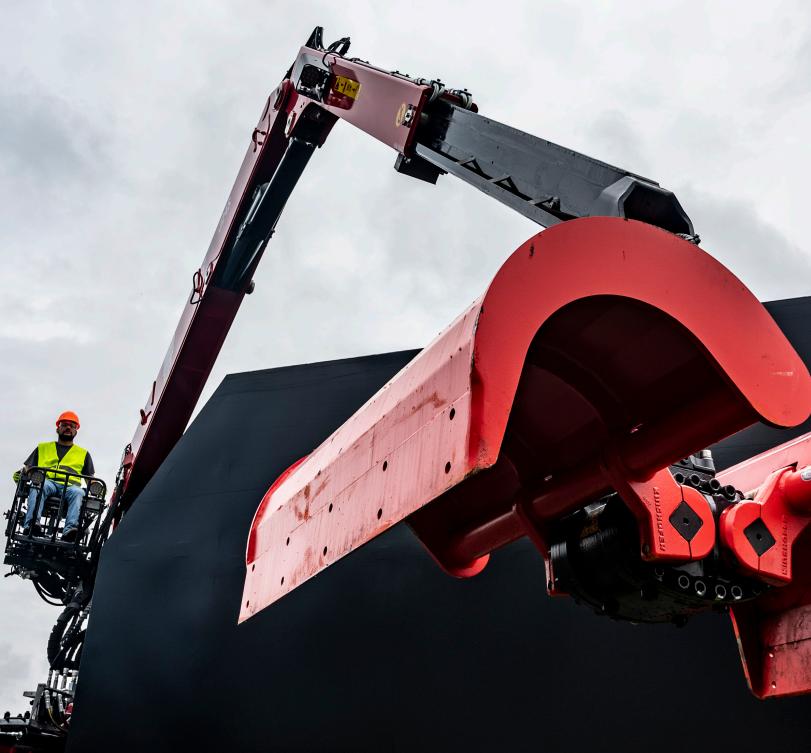

HIAB LOADERS AT WORK
DISASTER RECOVERY

Reliable and heavy duty, HIAB loaders bring proven material handling solutions to the disaster recovery industry. HIAB loaders are renowned for being smooth and fast. When equipped with a heavy-duty grapple they can easily handle bulky waste, construction debris or downed trees, maximizing the efficiency of any recovery operation.

With multiple model configurations to choose from, an array of attachment options and a variety of mounting configurations Hiab is able to offer a more specific solution to meet the demanding needs and safety requirements of any disaster recovery material handling task.