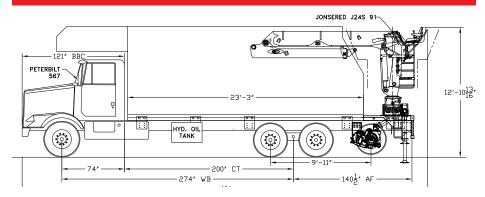

op, and work light controls.



HIAB's nDurance™ paint is an anti-corrosion paint system using nano technology for the ultimate anti-corrosion coating, maintaining a rust-free **reliable** crane.



HIAB ProCare™ is a proactive preventative maintenance service contract, designed to maximize uptime of all HIAB equipment by maintaining proper service intervals.

We have invested heavily in our **Nationwide Service and Support** team as part of our commitment to our customers. With 28 branch locations and over 200 factory-trained mobile service technicians, your HIAB loader crane is protected with an unrivalled coast-to-coast service network, greatly reducing the **downtime** of your equipment, thus **reducing overhead costs**.

# HIAB J24S / J1500RZ Technical Specifications

#### HIAB J24S





#### **HIAB J1500RZ**





Our extensive stock of parts at our **Regional Distribution Center** ensures next-day delivery on almost all items, reducing **downtime** and **saving you money**. The same team you trust to deliver high-quality, premium products to your exact requirements can also be trusted to keep you moving.



HIAB's **Leading Warranty** exceeds the industry's standard terms because our products are designed to last longer and provide many years of **reliable** service.



HIAB loaders have a biodegradable oil option to protect the **environment** from contamination like traditional, mineral based oils. Additionally, the E-stop feature will immediately stop operations in instance of an oil leak.

## **HIAB USA LOCATIONS**



#### Our commitment to you

Hiab is the world'