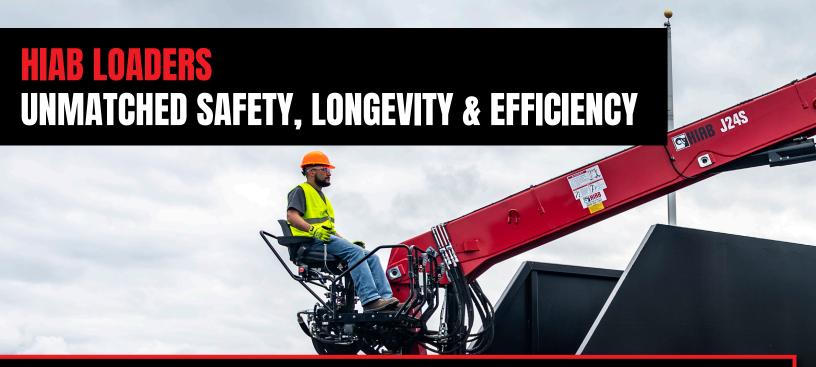

HIAB LOADERS AT WORK
DISASTER RECOVERY

Reliable and heavy duty, HIAB loaders bring proven material handling solutions to the disaster recovery industry. HIAB loaders are renowned for being smooth and fast. When equipped with a heavy-duty grapple they can easily handle bulky waste, construction debris or downed trees, maximizing the efficiency of any recovery operation.

#### HIAB ADDRESSES YOUR INDUSTRY PAIN POINTS

HIAB loaders deliver what the material handling industry expects: transformational safety, reliability, and performance. With a choice of different capacities and reach, both models offer increased payloads and thrive on intense load cycles. Built on proven technology, they set new standards in material handling – delivering important advantages to the forestry, railroad, and recycling industries.