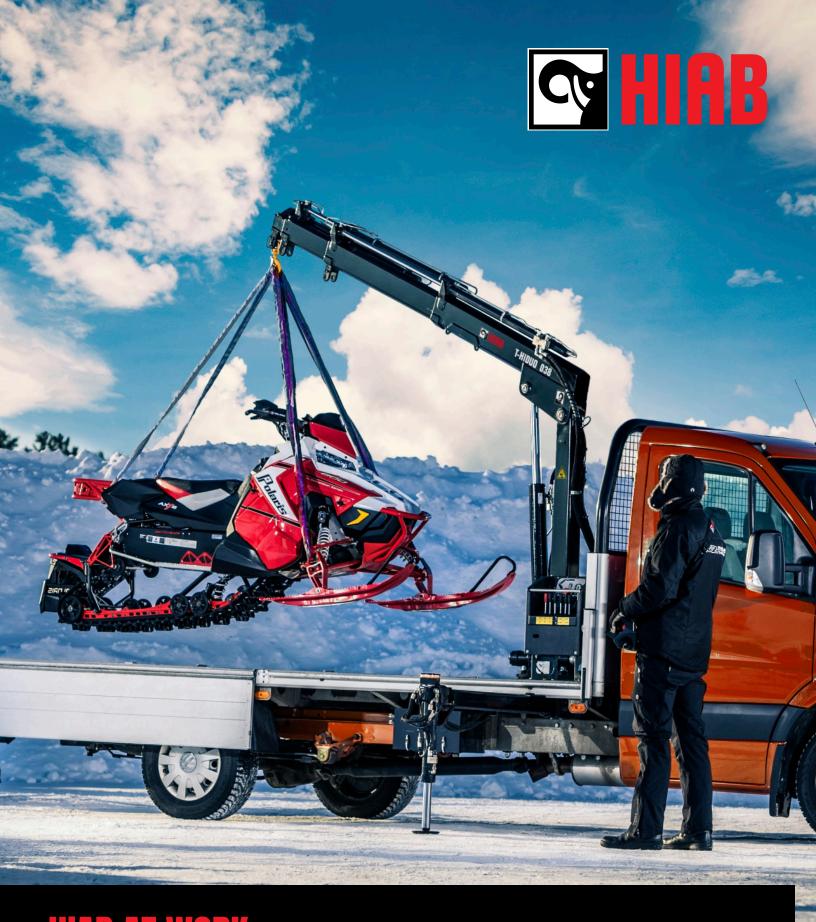

HIAB AT WORK LAST MILE DISTRIBUTION

# HIAB LOADER CRANES REACHING NEW LIMITS

Operators throughout North America have acclaimed HIAB Cranes as the best truck mounted cranes on the market. HIAB cranes have been designed and built from the ground up to provide low crane weight, high lifting capacities with the best load handling characteristics & safety in their class. HIAB's next generation cranes perfectly cover today's load handling delivery requirements. With a variety of models designed specifically to meet the wide range of requirements regarding truck classes, payloads and industry specifics, HIAB knuckle boom cranes provide the ultimate solution. Mounted behind the cab or on the rear, the unique fold-away design does not take up valuable payload space, maximizing the delivery vehicle utilization. Hiab Cranes provide a safer, more versatile and more efficient mobile crane solution.