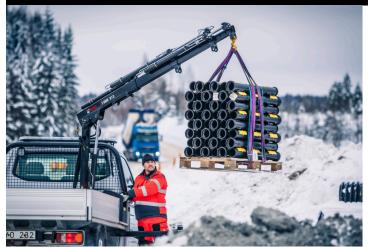

HIAB AT WORK LAST MILE DISTRIBUTION

# HIAB LOADER CRANES REACHING NEW LIMITS

Operators throughout North America have acclaimed HIAB Cranes as the best truck mounted cranes on the market. HIAB cranes have been designed and built from the ground up to provide low crane weight, high lifting capacities with the best load handling characteristics & safety in their class. HIAB's next generation cranes perfectly cover today's load handling delivery requirements. With a variety of models designed specifically to meet the wide range of requirements regarding truck classes, payloads and industry specifics, HIAB knuckle boom cranes provide the ultimate solution. Mounted behind the cab or on the rear, the unique fold-away design does not take up valuable payload space, maximizing the delivery vehicle utilization. Hiab Cranes provide a safer, more versatile and more efficient mobile crane solution.