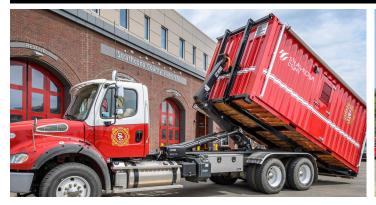

MULTILIFT AT WORK FIRE & RESCUE

MULTILIFT hooklifts are a versatile product that can significantly expand your Fire & Rescue fleet capabilities without increasing your fleet size, reducing overhead costs while maximizing productivity and efficiency. MULTILIFT trucks are capable of exchanging bodies (completely changing application) in 2 minutes or less, enabling one truck to serve multiple purposes.

#### **MULTILIFT ADDRESSES YOUR INDUSTRY PAIN POINTS**

Diversify the scope of your business and get more out of your operations for an improved bottom line. MULTILIFT hooklifts and ISO container carriers tackle all your on- and off-loading needs or double as a true dump truck. Covering Class 5 through Class 8 chassis, capacities of 12,000 lb. to 72,000 lb. and body/container lengths of 10' to 24', MULTILIFT has you covered.

**SAFETY -** MULTILIFT hooklifts are the safest in the industry. At the bare minimum, all systems include: in cab operation, body up warning system, hook safety latch, maintenance support and mechanical body locks. Operate with peace-of-mind.