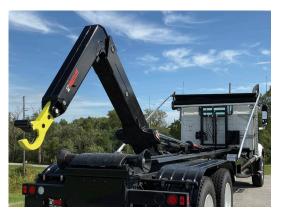

MULTILIFT AT WORK FIRE & RESCUE

MULTILIFT hooklifts are a versatile product that can significantly expand your Fire & Rescue fleet capabilities without increasing your fleet size, reducing overhead costs while maximizing productivity and efficiency. MULTILIFT trucks are capable of exchanging bodies (completely changing application) in 2 minutes or less, enabling one truck to serve multiple purposes.

#### **MULTILIFT ADDRESSES YOUR INDUSTRY PAIN POINTS**

Diversify the scope of your business and get more out of your operations for an improved bottom line. MULTILIFT hooklifts and ISO container carriers tackle all your on- and off-loading needs or double as a true dump truck. Covering Class 5 through Class 8 chassis, capacities of 12,000 lb. to 72,000 lb. and body/container lengths of 10' to 24', MULTILIFT has you covered.

**SAFETY -** MULTILIFT hooklifts are the safest in the industry. At the bare minimum, all systems include: in cab operation, body up warning system, hook safety latch, maintenance support and mechanical body locks. Operate with peace-of-mind.