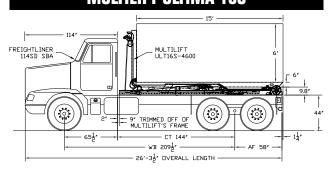

## MULTILIFT ULTIMA 16S / ULTIMA 21S Technical Specifications

### **MULTILIFT ULTIMA 16S**

FREIGHTLINER

114'

FREIGHTLINER

1145D SBA

26' TRIMMED DFF DF

MULTILIFT'S FRAME

CT 174'

WB 239½'

WB 239½'

AF 60g'

28'-11g' DVERALL LENGTH

Our extensive stock of parts at our **Regional Distribution Center** ensures next-day delivery on almost all items, reducing **downtime** and **saving you money**. The same team you trust to deliver high-quality, premium products to your exact requirements can also be trusted to keep you moving.