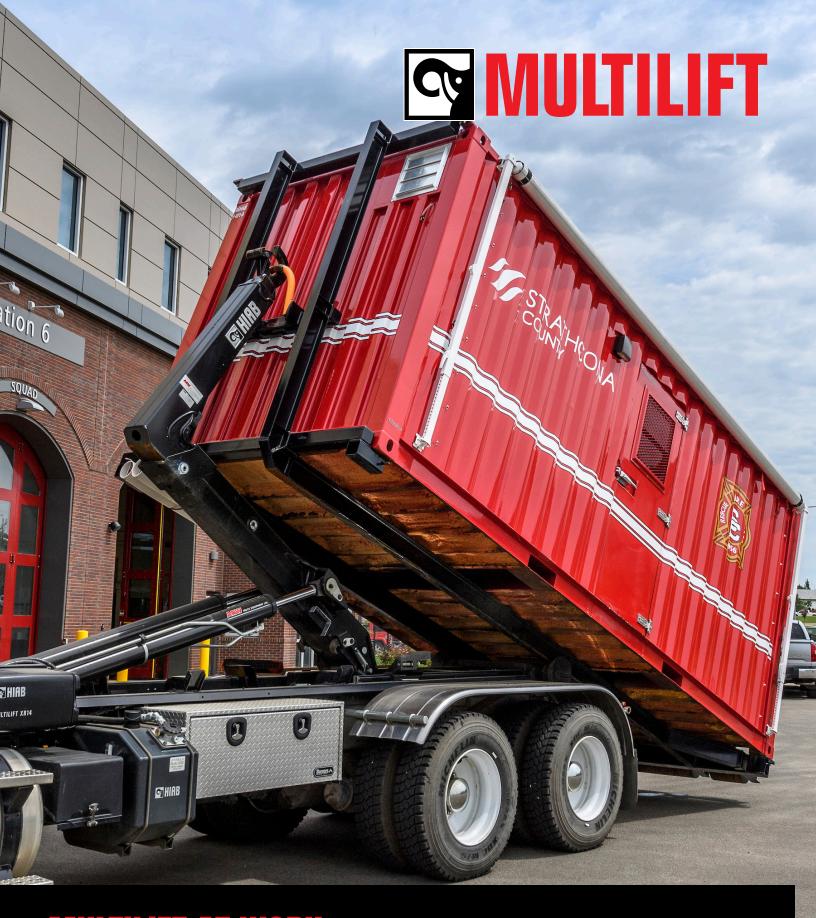

MULTILIFT AT WORK FIRE & RESCUE

MULTILIFT hooklifts are a versatile product that can significantly expand your Fire & Rescue fleet capabilities without increasing your fleet size, reducing overhead costs while maximizing productivity and efficiency. MULTILIFT trucks are capable of exchanging bodies (completely changing application) in 2 minutes or less, enabling one truck to serve multiple purposes.

#### **MULTILIFT ADDRESSES YOUR INDUSTRY PAIN POINTS**

Diversify the scope of your business and get more out of your operations for an improved bottom line. MULTILIFT hooklifts and ISO container carriers tackle all your on- and off-loading needs or double as a true dump truck. Covering Class 5 through Class 8 chassis, capacities of 12,000 lb. to 72,000 lb. and body/container lengths of 10' to 24', MULTILIFT has you covered.