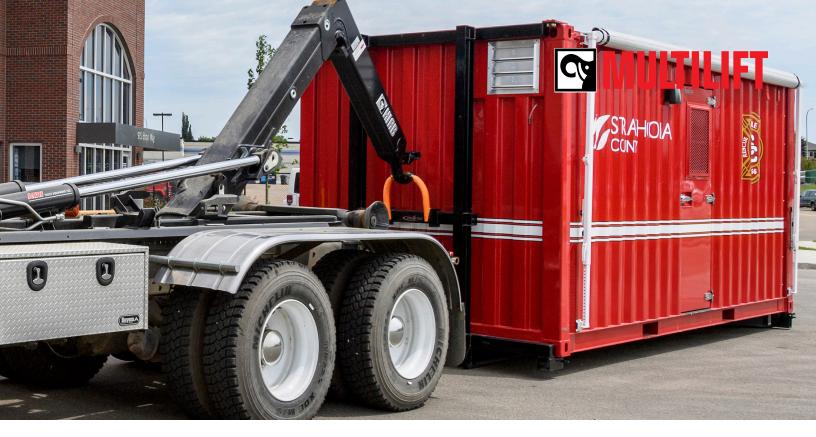

MULTILIFT AT WORK FIRE & RESCUE

MULTILIFT hooklifts are a versatile product that can significantly expand your Fire & Rescue fleet capabilities without increasing your fleet size, reducing overhead costs while maximizing productivity and efficiency. MULTILIFT trucks are capable of exchanging bodies (completely changing application) in 2 minutes or less, enabling one truck to serve multiple purposes.

#### **MULTILIFT ADDRESSES YOUR INDUSTRY PAIN POINTS**

Diversify the scope of your business and get more out of your operations for an improved bottom line. MULTILIFT hooklifts and ISO container carriers tackle all your on- and off-loading needs or double as a true dump truck. Covering Class 5 through Class 8 chassis, capacities of 12,000 lb. to 72,000 lb. and body/container lengths of 10' to 24', MULTILIFT has you covered.