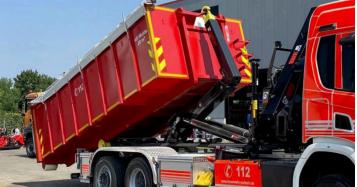

MULTILIFT AT WORK FIRE & RESCUE

MULTILIFT hooklifts are a versatile product that can significantly expand your Fire & Rescue fleet capabilities without increasing your fleet size, reducing overhead costs while maximizing productivity and efficiency. MULTILIFT trucks are capable of exchanging bodies (completely changing application) in 2 minutes or less, enabling one truck to serve multiple purposes.

#### **MULTILIFT ADDRESSES YOUR INDUSTRY PAIN POINTS**

Diversify the scope of your business and get more out of your operations for an improved bottom line. MULTILIFT hooklifts and ISO container carriers tackle all your on- and off-loading needs or double as a true dump truck. Covering Class 5 through Class 8 chassis, capacities of 12,000 lb. to 72,000 lb. and body/container lengths of 10' to 24', MULTILIFT has you covered.