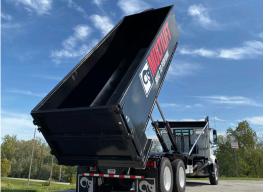

#### **MULTILIFT ADDRESSES YOUR INDUSTRY PAIN POINTS**

Diversify the scope of your business and get more out of your operations for an improved bottom line. MULTILIFT hooklifts and ISO container carriers tackle all your on- and off-loading needs or double as a true dump truck. Covering Class 5 through Class 8 chassis, capacities of 12,000 lb. to 72,000 lb. and body/container lengths of 10' to 24', MULTILIFT has you covered.

**EFFICIENCY** - The right equipment can change the course of your business. With a MULTILIFT on the back, you'll instantly increase daily productivity. Incorporating the best safety features, smooth and fast operation built on a solid core, a MULTILIFT will help you start and finish each job efficiently and on time. Loading and unloading capabilities are maximized for a truck's available payload as well as the working environment.

**REVENUE** - Designed using a high-strength light-weight steel (up to 40% lighter), MULTILIFT maximizes your legal payload and profits with every trip. Add operating speeds up to 60% faster than competitive brands, MULTILIFT gets you in and out of job sites in record time. More trips per day equal more coin in your pocket.