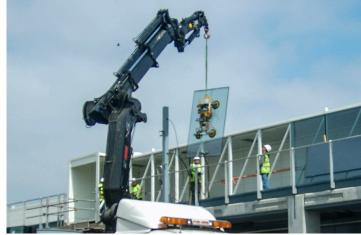

HIAB AT WORK
GLASS DELIVERY & INSTALLATION

Handling of glass must be done with fluid movements and accurate placement to ensure optimum safety and lift execution. HIAB cranes have been designed and built from the ground up to provide the best operation precision and load handling characteristics in their class. Paired with low crane weight, high lifting capacities and Hiab's industry leading safety features, stability and load stability management systems, there's no better knuckle-boom for glass handling operations. Mounted behind the cab or on the rear, the unique fold-away design does not take up valuable payload space enabling the crane vehicle to double up as the lift item transport vehicle. Hiab Cranes provide a safer, more versatile and more efficient glass handling solution.