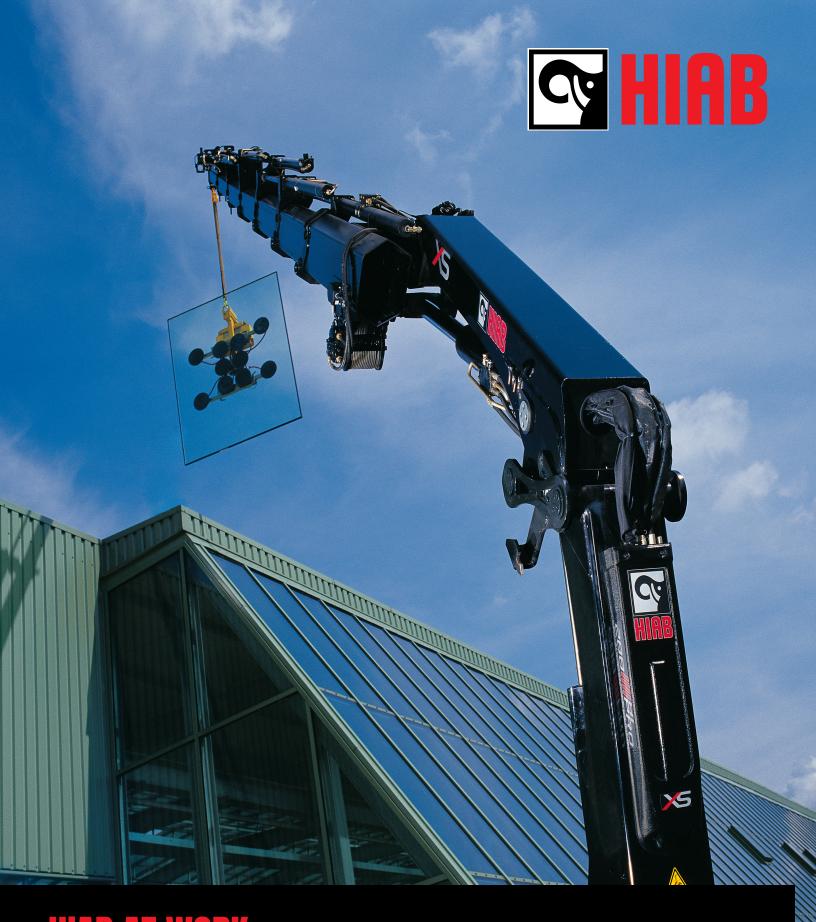

HIAB AT WORK
GLASS DELIVERY & INSTALLATION

Handling of glass must be done with fluid movements and accurate placement to ensure optimum safety and lift execution. HIAB cranes have been designed and built from the ground up to provide the best operation precision and load handling characteristics in their class. Paired with low crane weight, high lifting capacities and Hiab's industry leading safety features, stability and load stability management systems, there's no better knuckle-boom for glass handling operations. Mounted behind the cab or on the rear, the unique fold-away design does not take up valuable payload space enabling the crane vehicle to double up as the lift item transport vehicle. Hiab Cranes provide a safer, more versatile and more efficient glass handling solution.