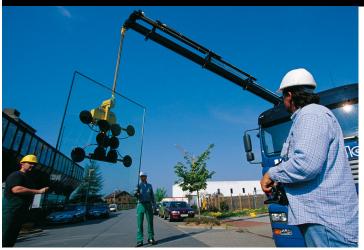

HIAB AT WORK
GLASS DELIVERY & INSTALLATION

Handling of glass must be done with fluid movements and accurate placement to ensure optimum safety and lift execution. HIAB cranes have been designed and built from the ground up to provide the best operation precision and load handling characteristics in their class. Paired with low crane weight, high lifting capacities and Hiab's industry leading safety features, stability and load stability management systems, there's no better knuckle-boom for glass handling operations. Mounted behind the cab or on the rear, the unique fold-away design does not take up valuable payload space enabling the crane vehicle to double up as the lift item transport vehicle. Hiab Cranes provide a safer, more versatile and more efficient glass handling solution.