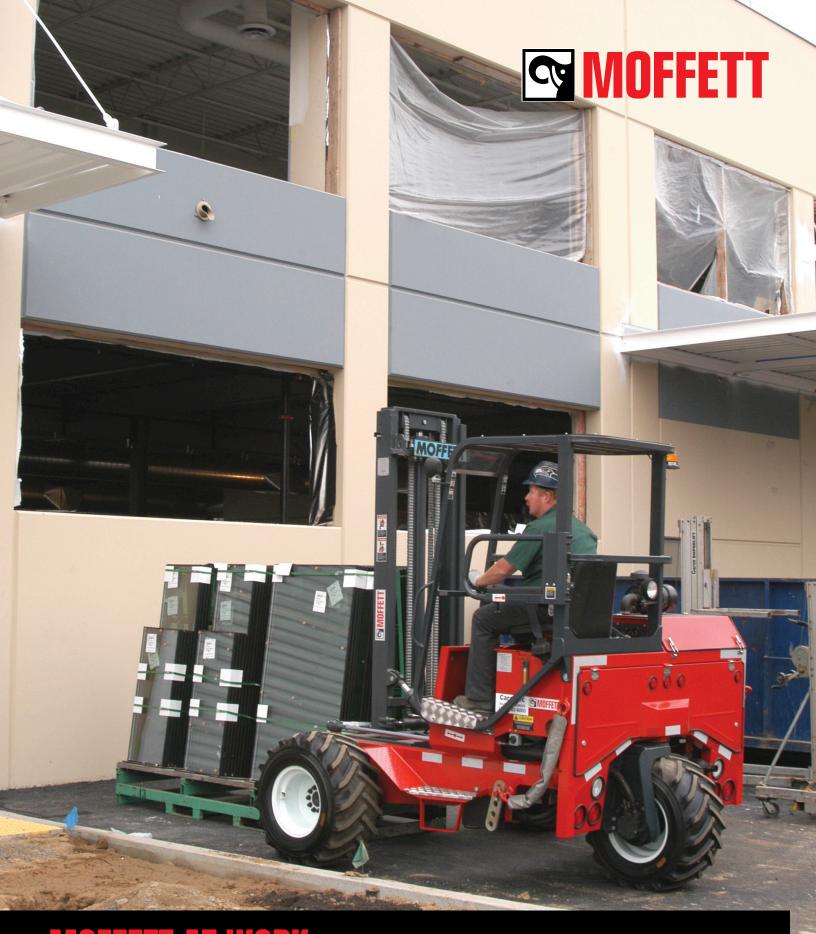

MOFFETT AT WORK
GLASS DELIVERIES

Precision is paramount in the Glass handling industry. The MOFFETT and its hydrostatic drive system offers unrivaled controllability. At the plant, glass racks are loaded onto trailers ready for delivery to distributor or job site locations. Once on site, the MOFFETT is used to carefully deliver loaded racks onto docks, through doors or around a challenging job site.