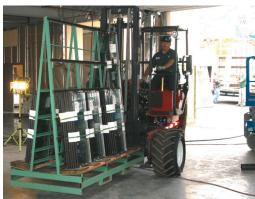

MOFFETT AT WORK
GLASS DELIVERIES

Precision is paramount in the Glass handling industry. The MOFFETT and its hydrostatic drive system offers unrivaled controllability. At the plant, glass racks are loaded onto trailers ready for delivery to distributor or job site locations. Once on site, the MOFFETT is used to carefully deliver loaded racks onto docks, through doors or around a challenging job site.

As the market leader in truck mounted forklifts for over 40 years, Hiab continually invests in industry research and product development with a philosophy of "machines for applications." Transported on the rear of straight trucks or trailers a Moffett can be mounted or dismounted in less than a minute. When it comes to ensuring a smooth and efficient implementation of the toughest tasks, the MOFFETT lets your driver safely do more in less time.