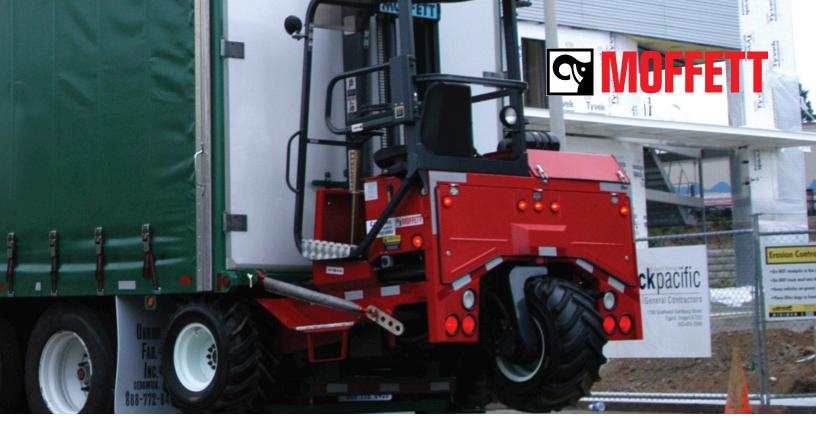

**EFFICIENCY -** With a MOFFETT truck mounted forklift, operators can dismount/mount the forklift in less than 60 seconds without assistance. The faster turnaround translates into better efficiency and increased profitability. The MOFFETT allows the load to be taken right where your customer needs it, and this ability to provide full-service deliveries to precise locations provides a competitive edge.

Full capacity, single-side offloading is achieved using MOFFETT's **Pantograph** and patented **Lift Assist System™** that allows the forks to reach completely across the deck of the truck or trailer and lift or place a full capacity load, while still maintaining the tilt and side shift functionality of the mast. This eliminates the need to move the truck and trailer from one side of the road to the other to complete the offloading process.