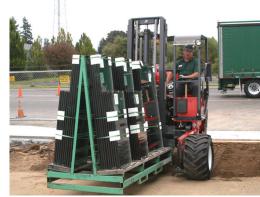

MOFFETT AT WORK
GLASS DELIVERIES

Precision is paramount in the Glass handling industry. The MOFFETT and its hydrostatic drive system offers unrivaled controllability. At the plant, glass racks are loaded onto trailers ready for delivery to distributor or job site locations. Once on site, the MOFFETT is used to carefully deliver loaded racks onto docks, through doors or around a challenging job site.

As the market leader in truck mounted forklifts for over 40 years, Hiab continually invests in industry research and product development with a philosophy of "machines for applications." Transported on the rear of straight trucks or trailers a Moffett can be mounted or dismounted in less than a minute. When it comes to ensuring a smooth and efficient implementation of the toughest tasks, the MOFFETT lets your driver safely do more in less time.