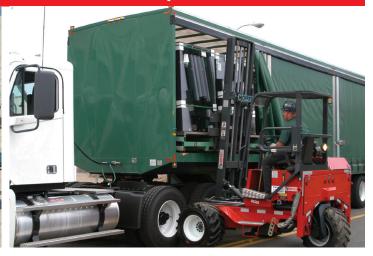

MOFFETT AT WORK
GLASS DELIVERIES

Precision is paramount in the Glass handling industry. The MOFFETT and its hydrostatic drive system offers unrivaled controllability. At the plant, glass racks are loaded onto trailers ready for delivery to distributor or job site locations. Once on site, the MOFFETT is used to carefully deliver loaded racks onto docks, through doors or around a challenging job site.

As the market leader in truck mounted forklifts for over 40 years, Hiab continually invests in industry research and product development with a philosophy of "machines for applications." Transported on the rear of straight trucks or trailers a Moffett can be mounted or dismounted in less than a minute. When it comes to ensuring a smooth and efficient implementation of the toughest tasks, the MOFFETT lets your driver safely do more in less time.