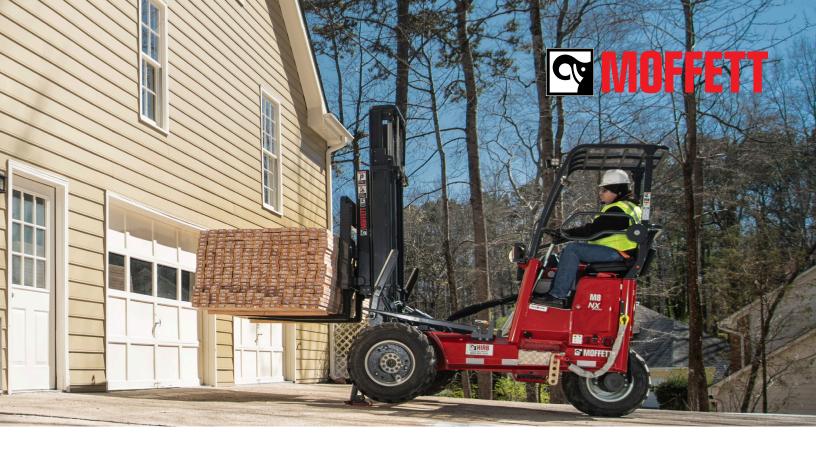

MOFFETT AT WORK LUMBER DELIVERIES

As the market leader in truck mounted forklifts for over 40 years, Hiab continually invests in industry research and product development with a philosophy of "machines for applications." The MOFFETT is a powerful, all-wheel drive, truck mounted forklift specifically designed for delivering lumber and building materials to construction sites and restricted residential areas. Transported on the rear of straight trucks, dump beds, or trailers using the MOFFETT Smooth Ride mounting kit, it can be mounted or dismounted in less than a minute. At the delivery location, the driver has the ability to quickly unload the vehicle, travel over rough terrain or across developed landscape, and place the product where needed. With its 5,500 lb capacity, the MOFFETT M8 55.3 and M8 55.4 are the perfect solutions for all of your lumber and building material delivery needs. When it comes to ensuring a smooth and efficient flow of materials between you and your customers, the MOFFETT lets your driver make more deliveries, in less time, with more satisfied customers.

**EFFICIENCY** - With a MOFFETT truck mounted forklift, operators can dismount/mount the forklift in less than 60 seconds without assistance. The faster turnaround translates into better efficiency and increased profitability. The MOFFETT allows the load to be taken right where your customer needs it, and this ability to provide full-service deliveries to precise locations provides a competitive edge.