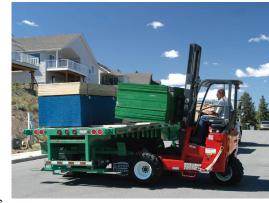

MOFFETT AT WORK LUMBER DELIVERIES

As the market leader in truck mounted forklifts for over 40 years, Hiab continually invests in industry research and product development with a philosophy of "machines for applications." The MOFFETT is a powerful, all-wheel drive, truck mounted forklift specifically designed for delivering lumber and building materials to construction sites and restricted residential areas. Transported on the rear of straight trucks, dump beds, or trailers using the MOFFETT Smooth Ride mounting kit, it can be mounted or dismounted in less than a minute. At the delivery location, the driver has the ability to quickly unload the vehicle, travel over rough terrain or across developed landscape, and place the product where needed. With its 5,500 lb capacity, the MOFFETT M8 55.3 and M8 55.4 are the perfect solutions for all of your lumber and building material delivery needs. When it comes to ensuring a smooth and efficient flow of materials between you and your customers, the MOFFETT lets your driver make more deliveries, in less time, with more satisfied customers.