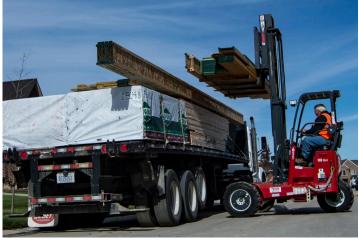

MOFFETT AT WORK LUMBER DELIVERIES

As the market leader in truck mounted forklifts for over 40 years, Hiab continually invests in industry research and product development with a philosophy of "machines for applications." The MOFFETT is a powerful, all-wheel drive, truck mounted forklift specifically designed for delivering lumber and building materials to construction sites and restricted residential areas. Transported on the rear of straight trucks, dump beds, or trailers using the MOFFETT Smooth Ride mounting kit, it can be mounted or dismounted in less than a minute. At the delivery location, the driver has the ability to quickly unload the vehicle, travel over rough terrain or across developed landscape, and place the product where needed. With its 5,500 lb capacity, the MOFFETT M8 55.3 and M8 55.4 are the perfect solutions for all of your lumber and building material delivery needs. When it comes to ensuring a smooth and efficient flow of materials between you and your customers, the MOFFETT lets your driver make more deliveries, in less time, with more satisfied customers.