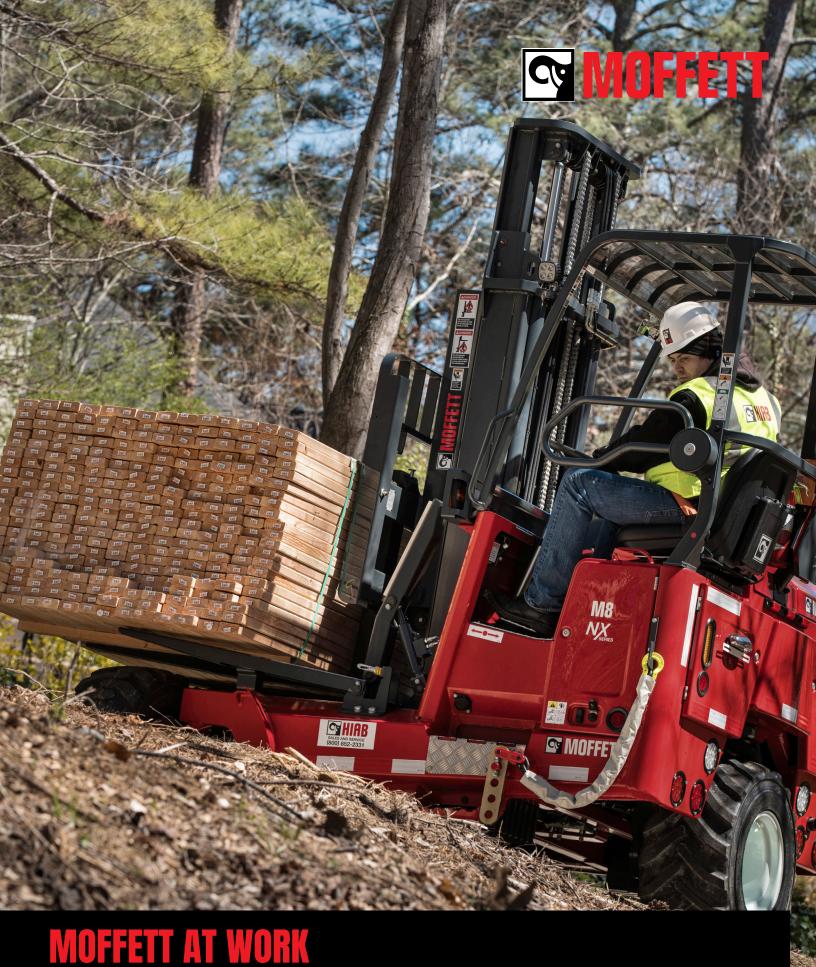

MOFFETT AT WORK LUMBER DELIVERIES

As the market leader in truck mounted forklifts for over 40 years, Hiab continually invests in industry research and product development with a philosophy of "machines for applications." The MOFFETT is a powerful, all-wheel drive, truck mounted forklift specifically designed for delivering lumber and building materials to construction sites and restricted residential areas. Transported on the rear of straight trucks, dump beds, or trailers using the MOFFETT Smooth Ride mounting kit, it can be mounted or dismounted in less than a minute. At the delivery location, the driver has the ability to quickly unload the vehicle, travel over rough terrain or across developed landscape, and place the product where needed. With its 5,500 lb capacity, the MOFFETT M8 55.3 and M8 55.4 are the perfect solutions for all of your lumber and building material delivery needs. When it comes to ensuring a smooth and efficient flow of materials between you and your customers, the MOFFETT lets your driver make more deliveries, in less time, with more satisfied customers.