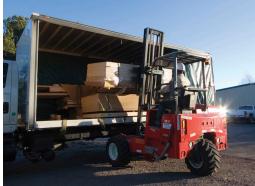

Full capacity, single-side offloading is achieved using MOFFETT's Pantograph and patented Lift Assist System™ that allows the forks to reach completely across the deck of the truck or trailer and lift or place a full capacity load, while still maintaining the tilt and side shift functionality of the mast. This eliminates the need to move the truck and trailer from one side of the road to the other to complete the offloading process.