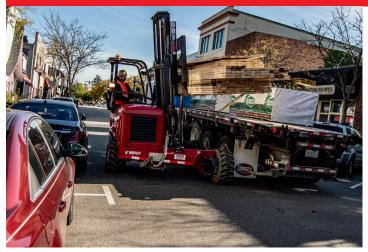

Four way steering allows the forklift to operate safely in 4 directions: forward and back as well as left and right. This allows the operator to transport long loads in a much smaller space by carrying the load parallel to travel, eliminating the need to find alternate routes due to obstructions.