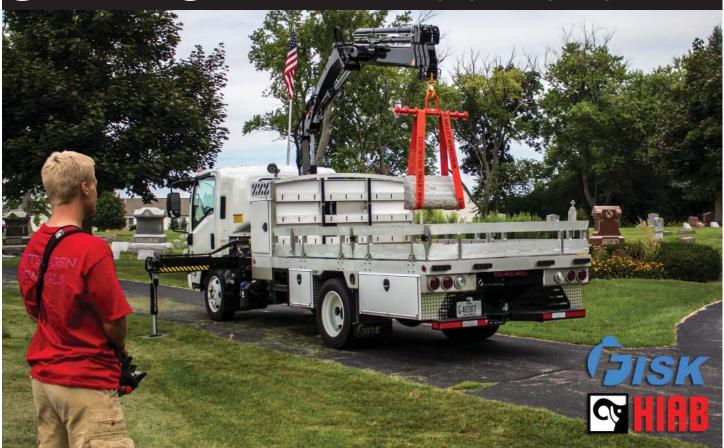

## WORKSTATIONS

The Site Foreman Monument series has all your workstation needs in a compact design featuring 7 compartments for storage. The monument series includes work lights, E-track strap system and composite decking for a lifetime of wear and tear. Also includes Pull out side steps for easy acces to cargo, fold down gates, rear view cameras. The monument series has a powerful 37 foot set range in a compact unit and an impressive 3,790 lb maximum lifting capacity. A pull out vice station, air compressor and an overhead box with a 84"x24"x8"storage space.

## BACKUPCAMERA

The monument series truck has 3 cameras that allow for a 180 degree view of the rear and sides of the truck. This combined with the cab-over design, nimble maneuverability, and a narrow truck bed allow for even easier navigations through the toughest of spots.

## FOLD DOWNRACKING

Fold down racking allows for easy side loading and unloading. Built with only 1/4" gap at the bottom of the gate to keep your supplies secured while driving. Rear flush design is dock ready. Contact your Hiab representative to start utilizing your one man operation.