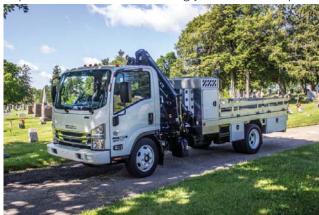

## WORKSTATIONS

The Site Foreman Monument series has all your workstation needs in a compact design featuring 7 compartments for storage. The monument series includes work lights, E-track strap system and composite decking for a lifetime of wear and tear. Also includes Pull out side steps for easy acces to cargo, fold down gates, rear view cameras. The monument series has a powerful 37 foot set range in a compact unit and an impressive 3,790 lb maximum lifting capacity. A pull out vice station, air compressor and an overhead box with a 84"x24"x8"storage space.