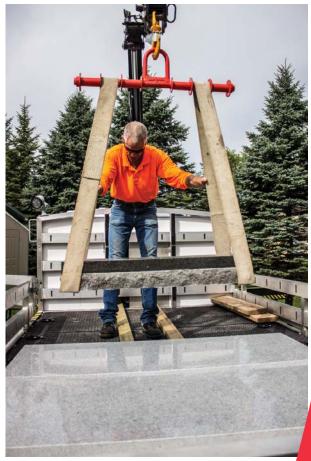

## WORKSTATIONS

The Site Foreman Monument series has all your workstation needs in a compact design featuring 7 compartments for storage. The monument series includes work lights, E-track strap system and composite decking for a lifetime of wear and tear. Also includes Pull out side steps for easy acces to cargo, fold down gates, rear view cameras. The monument series has a powerful 37 foot set range in a compact unit and an impressive 3,790 lb maximum lifting capacity. A pull out vice station, air compressor and an overhead box with a 84"x24"x8"storage space.

50' Air hose 50' Pressure wash hose 50 Gallon water tank 50' Electrical line Wireless Remote

"The trucks greatest value is that it allows me to complete so many tasks at 1 time with 1 truck in 1 trip. As we are delivering monuments, we are now able to pressure wash (clean Headstones), attach Gov't plagues and flag holder (electrical Inverter), while also doing repair work all in the same trip (with 1 guy)."