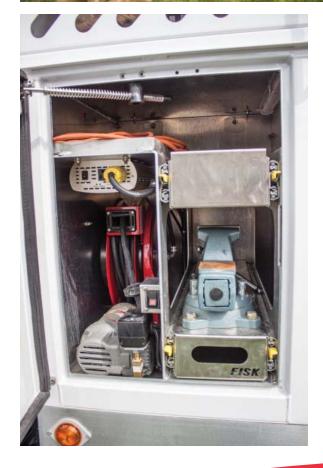

50' Air hose 50' Pressure wash hose 50 Gallon water tank 50' Electrical line Wireless Remote

"The trucks greatest value is that it allows me to complete so many tasks at 1 time with 1 truck in 1 trip. As we are delivering monuments, we are now able to pressure wash (clean Headstones), attach Gov't plagues and flag holder (electrical Inverter), while also doing repair work all in the same trip (with 1 guy)."