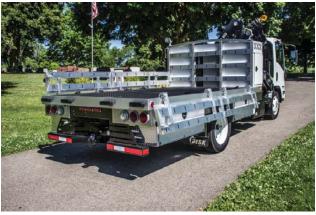

## SITE FOREMAN MONUMENT SERIES

## WORKSTATIONS

The Site Foreman Monument series has all your workstation needs in a compact design featuring 7 compartments for storage. The monument series includes work lights, E-track strap system and composite decking for a lifetime of wear and tear. Also includes Pull out side steps for easy acces to cargo, fold down gates, rear view cameras. The monument series has a powerful 37 foot set range in a compact unit and an impressive 3,790 lb maximum lifting capacity. A pull out vice station, air compressor and an overhead box with a 84"x24"x8"storage space.