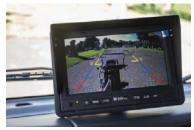

## BACKUPCAMERA

The monument series truck has 3 cameras that allow for a 180 degree view of the rear and sides of the truck. This combined with the cab-over design, nimble maneuverability, and a narrow truck bed allow for even easier navigations through the toughest of spots.