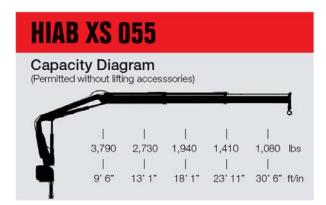

## WORKSTATIONS

The Site Foreman Monument series has all your workstation needs in a compact design featuring 7 compartments for storage. The monument series includes work lights, E-track strap system and composite decking for a lifetime of wear and tear. Also includes Pull out side steps for easy acces to cargo, fold down gates, rear view cameras. The monument series has a powerful 37 foot set range in a compact unit and an impressive 3,790 lb maximum lifting capacity. A pull out vice station, air compressor and an overhead box with a 84"x24"x8"storage space.