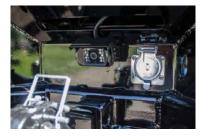

## WORKSTATIONS

The Site Foreman Monument series has all your workstation needs in a compact design featuring 7 compartments for storage. The monument series includes work lights, E-track strap system and composite decking for a lifetime of wear and tear. Also includes Pull out side steps for easy acces to cargo, fold down gates, rear view cameras. The monument series has a powerful 37 foot set range in a compact unit and an impressive 3,790 lb maximum lifting capacity. A pull out vice station, air compressor and an overhead box with a 84"x24"x8"storage space.