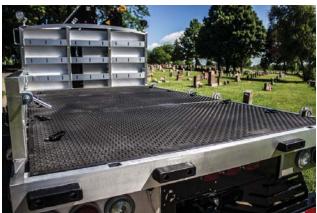

## FOLD DOWNRACKING

Fold down racking allows for easy side loading and unloading. Built with only 1/4" gap at the bottom of the gate to keep your supplies secured while driving. Rear flush design is dock ready. Contact your Hiab representative to start utilizing your one man operation.