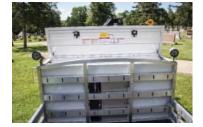

## WORKSTATIONS

The Site Foreman Monument series has all your workstation needs in a compact design featuring 7 compartments for storage. The monument series includes work lights, E-track strap system and composite decking for a lifetime of wear and tear. Also includes Pull out side steps for easy acces to cargo, fold down gates, rear view cameras. The monument series has a powerful 37 foot set range in a compact unit and an impressive 3,790 lb maximum lifting capacity. A pull out vice station, air compressor and an overhead box with a 84"x24"x8"storage space.