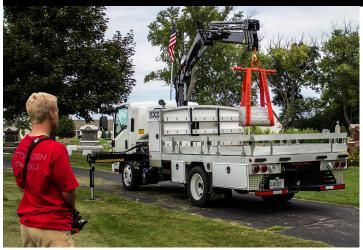

HIAB AT WORK
MEMORIAL & BURIAL VAULT

The business of manufacturing and supplying granite monuments and precast burial vaults has never been more challenging. To remain competitive, many companies choose HIAB knuckleboom cranes to deliver maximum efficiency and versatility in the delivery of monuments and burial vaults. A HIAB crane can work from any position as its articulating boom system pivots and telescopes at several points and is centered on the chassis. Thus the operator can easily maneuver monuments or vaults into position, avoiding obstructions between the truck and the burial site – a big advantage for this industry.