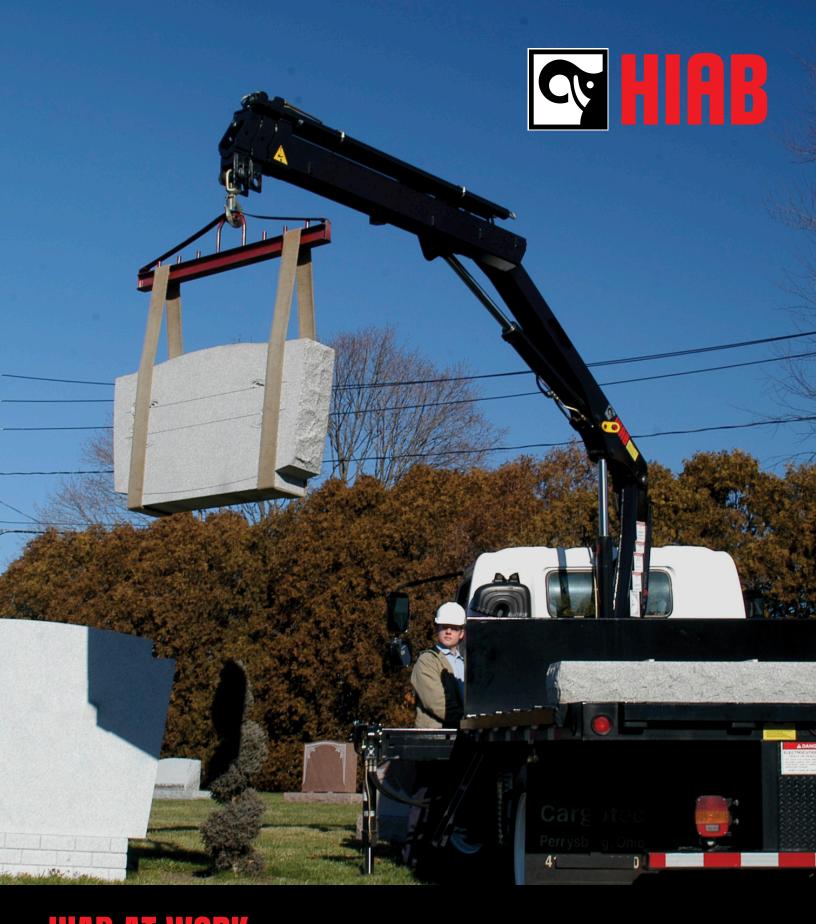

HIAB AT WORK
MEMORIAL & BURIAL VAULT

The business of manufacturing and supplying granite monuments and precast burial vaults has never been more challenging. To remain competitive, many companies choose HIAB knuckleboom cranes to deliver maximum efficiency and versatility in the delivery of monuments and burial vaults. A HIAB crane can work from any position as its articulating boom system pivots and telescopes at several points and is centered on the chassis. Thus the operator can easily maneuver monuments or vaults into position, avoiding obstructions between the truck and the burial site – a big advantage for this industry.