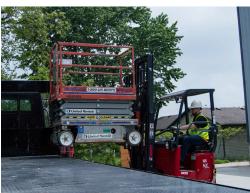

Full capacity, single-side offloading is achieved using MOFFETT's **Pantograph** and patented **Lift Assist System™** that allows the forks to reach completely across the deck of the truck or trailer and lift or place a full capacity load, while still maintaining the tilt and side shift functionality of the mast. This eliminates the need to move the truck and trailer from one side of the road to the other to complete the offloading process.