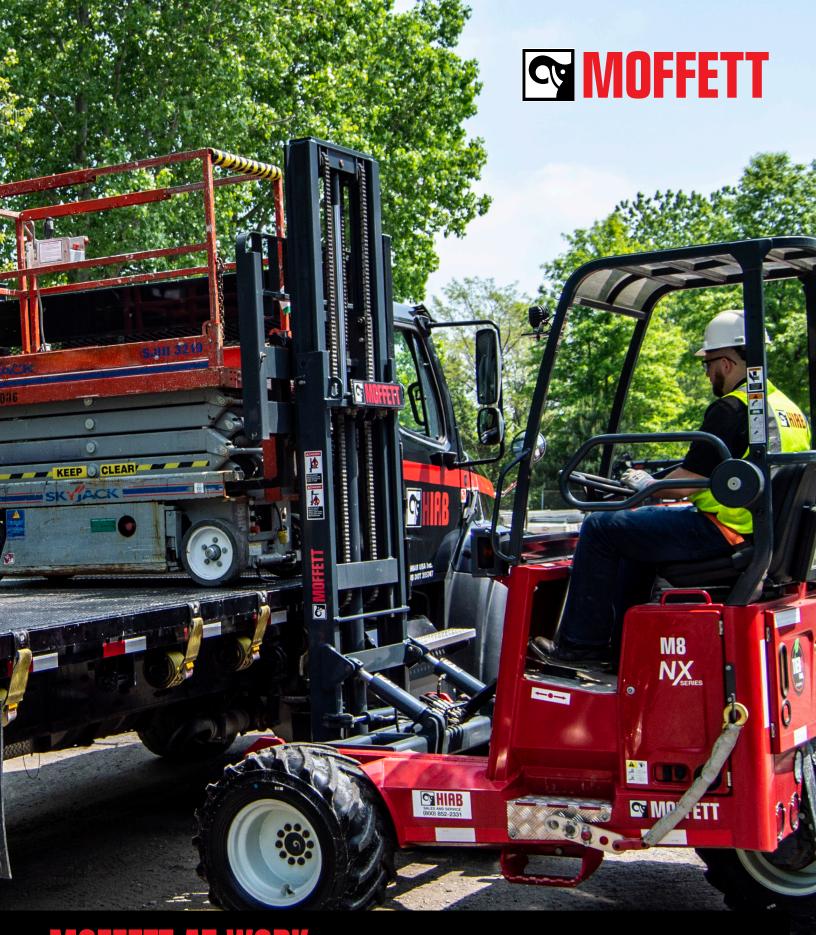

MUFFETT AT WORK
RENTAL EQUIPMENT DELIVERY

Operational efficiency is the key to success in the highly competitive equipment rental industry, and few interactions are more important than the customer's experience at the point of equipment delivery. As the market leader in truck mounted forklifts for over 40 years the MOFFETT provides an efficient, safe, and customer-friendly delivery solution.

The MOFFETT is a powerful, all-wheel drive, truck mounted forklift specifically designed for challenging operations. Transported on the rear of straight trucks, dump beds, or trailers a Moffett can be mounted or dismounted in less than a minute. At the job site, the driver has the ability to quickly unload the vehicle, travel over rough terrain or across developed landscape and work with up to 8000lbs capacity. When it comes to ensuring a smooth and efficient implementation of the toughest tasks, the MOFFETT lets your driver safely do more in less time.