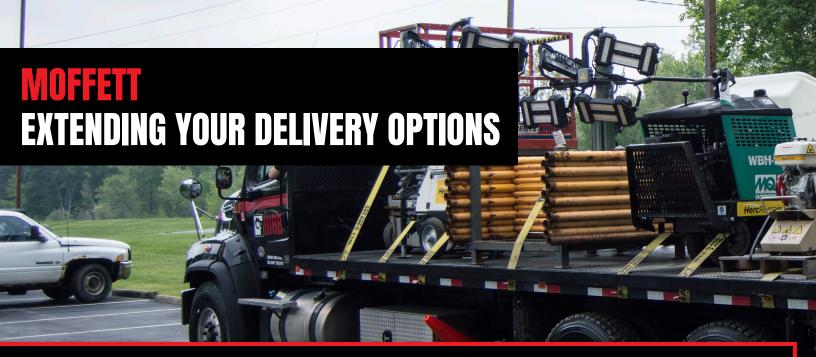

MUFFETT AT WORK
RENTAL EQUIPMENT DELIVERY

Operational efficiency is the key to success in the highly competitive equipment rental industry, and few interactions are more important than the customer's experience at the point of equipment delivery. As the market leader in truck mounted forklifts for over 40 years the MOFFETT provides an efficient, safe, and customer-friendly delivery solution.

The MOFFETT is a powerful, all-wheel drive, truck mounted forklift specifically designed for challenging operations. Transported on the rear of straight trucks, dump beds, or trailers a Moffett can be mounted or dismounted in less than a minute. At the job site, the driver has the ability to quickly unload the vehicle, travel over rough terrain or across developed landscape and work with up to 8000lbs capacity. When it comes to ensuring a smooth and efficient implementation of the toughest tasks, the MOFFETT lets your driver safely do more in less time.