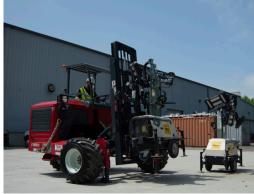

The MOFFETT is a powerful, all-wheel drive, truck mounted forklift specifically designed for challenging operations. Transported on the rear of straight trucks, dump beds, or trailers a Moffett can be mounted or dismounted in less than a minute. At the job site, the driver has the ability to quickly unload the vehicle, travel over rough terrain or across developed landscape and work with up to 8000lbs capacity. When it comes to ensuring a smooth and efficient implementation of the toughest tasks, the MOFFETT lets your driver safely do more in less time.

## MOFFETT ADDRESSES YOUR INDUSTRY PAIN POINTS

MOFFETT truck mounted forklifts promise safety, cost efficiency, and reliable performance. A MOFFETT truck mounted forklift is the ideal productivity tool for delivering more in your business. Its innovative design delivers simple and efficient loading and unloading of the forklift itself and its cargo. With the ability to mount conveniently at the rear of a truck or trailer, more goods can be transported, resulting in increased productivity and more profits. With a durable and tough construction that is still light and maneuverable, the MOFFETT truck mounted forklift provides more precision, more versatility, and more competitive edge.