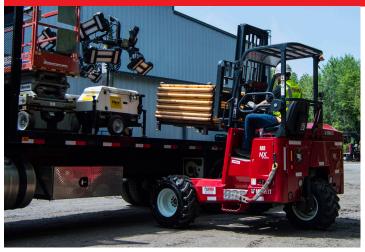

The MOFFETT is a powerful, all-wheel drive, truck mounted forklift specifically designed for challenging operations. Transported on the rear of straight trucks, dump beds, or trailers a Moffett can be mounted or dismounted in less than a minute. At the job site, the driver has the ability to quickly unload the vehicle, travel over rough terrain or across developed landscape and work with up to 8000lbs capacity. When it comes to ensuring a smooth and efficient implementation of the toughest tasks, the MOFFETT lets your driver safely do more in less time.

**EFFICIENCY -** With a MOFFETT truck mounted forklift, operators can dismount/mount the forklift in less than 60 seconds without assistance. The faster turnaround translates into better efficiency and increased profitability. The MOFFETT allows the load to be taken right where your customer needs it, and this ability to provide full-service deliveries to precise locations provides a competitive edge.