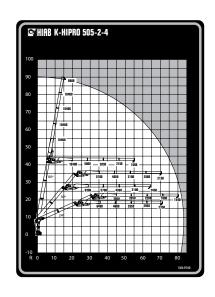

## **HIAB K-HIPRO 505 BASIC DATA**

| TECHNICAL DATA                                     | K-HIPRO                                                                                | K-HIPRO 505 2-4                                                                          |  |
|----------------------------------------------------|----------------------------------------------------------------------------------------|------------------------------------------------------------------------------------------|--|
| Max. lifting capacity (ft-lbs)                     | 296                                                                                    | 296 600                                                                                  |  |
| Outreach, hydraulic extensions (ft)                | 82                                                                                     | 82' 8"                                                                                   |  |
| Lifting height above installation level (ft)       | 91                                                                                     | 91' 0"                                                                                   |  |
| Outreach / lifting capacity (ft-lbs)               | One inner boom section extended                                                        | Two inner boom sections extended                                                         |  |
|                                                    | 35' 9" - 6 400<br>44' 7" - 4 600<br>53' 6" - 3 550<br>62' 0" - 2 950<br>70' 6" - 2 350 | 44' 11" - 3 850<br>53' 10" - 2 850<br>62' 8" - 2 200<br>71' 3" - 1 800<br>79' 9" - 1 540 |  |
| Slewing angle (°)                                  | 4                                                                                      | 460                                                                                      |  |
| Height in parking position (in)                    | 9'                                                                                     | 9' 3"                                                                                    |  |
| Installation space needed (in)                     |                                                                                        | 42                                                                                       |  |
| Weight, "standard" crane without stabilizers (lbs) | 13                                                                                     | 13 640                                                                                   |  |
| Weight, stabilizer equipment (lbs)                 | 19                                                                                     | 1 971                                                                                    |  |
| Outrigger spread (ft)                              | 26                                                                                     | 26' 3"                                                                                   |  |