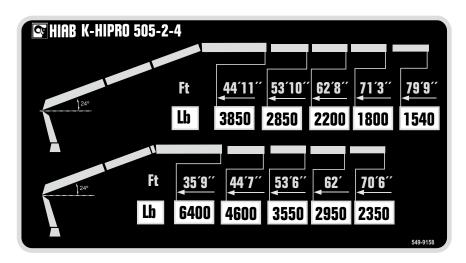

## **HIAB K-HIPRO 505 BASIC DATA**

| TECHNICAL DATA                                     | K-HIPRO                                                                                | K-HIPRO 505 2-4                                                                          |  |
|----------------------------------------------------|----------------------------------------------------------------------------------------|------------------------------------------------------------------------------------------|--|
| Max. lifting capacity (ft-lbs)                     | 296                                                                                    | 296 600                                                                                  |  |
| Outreach, hydraulic extensions (ft)                | 82                                                                                     | 82' 8"                                                                                   |  |
| Lifting height above installation level (ft)       | 91                                                                                     | 91' 0"                                                                                   |  |
| Outreach / lifting capacity (ft-lbs)               | One inner boom section extended                                                        | Two inner boom sections extended                                                         |  |
|                                                    | 35' 9" - 6 400<br>44' 7" - 4 600<br>53' 6" - 3 550<br>62' 0" - 2 950<br>70' 6" - 2 350 | 44' 11" - 3 850<br>53' 10" - 2 850<br>62' 8" - 2 200<br>71' 3" - 1 800<br>79' 9" - 1 540 |  |
| Slewing angle (°)                                  | 4                                                                                      | 460                                                                                      |  |
| Height in parking position (in)                    | 9'                                                                                     | 9' 3"                                                                                    |  |
| Installation space needed (in)                     |                                                                                        | 42                                                                                       |  |
| Weight, "standard" crane without stabilizers (lbs) | 13                                                                                     | 13 640                                                                                   |  |
| Weight, stabilizer equipment (lbs)                 | 19                                                                                     | 1 971                                                                                    |  |
| Outrigger spread (ft)                              | 26                                                                                     | 26' 3"                                                                                   |  |