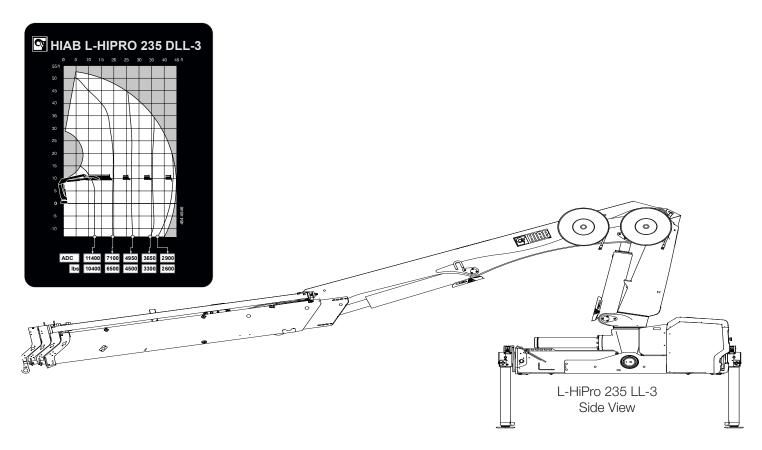

## **HIAB L-HIPRO 235 BASIC DATA**

| TECHNICAL DATA                                     | L-HIPRO 235 LL-2                                                       | L-HIPRO 235 LL-3                                                                         |
|----------------------------------------------------|------------------------------------------------------------------------|------------------------------------------------------------------------------------------|
| Max. lifting capacity (ft-lbs)                     | 146 080                                                                | 141 090                                                                                  |
| Outreach, hydraulic extensions (ft)                | 36' 5"                                                                 | 44' 11"                                                                                  |
| Outreach / lifting capacity (ft-lbs)               | 12' 2" - 11 900<br>19' 8" - 7 390<br>26' 11" - 5 290<br>34' 9" - 4 060 | 12' 6" - 11 240<br>19' 8" - 7 170<br>26' 11" - 4 980<br>35' 1" - 3 660<br>43' 4" - 2 910 |
| Slewing angle (°)                                  | 410                                                                    | 410                                                                                      |
| Height in folded position (in)                     | 93                                                                     | 93                                                                                       |
| Width in folded position (in)                      | 100                                                                    | 100                                                                                      |
| Installation space needed (in)                     | 37                                                                     | 37                                                                                       |
| Weight, "standard" crane without stabilizers (lbs) | 4 540                                                                  | 4 960                                                                                    |
| Weight, stabilizer equipment (lbs)                 | 600 - 940                                                              | 600 - 940                                                                                |