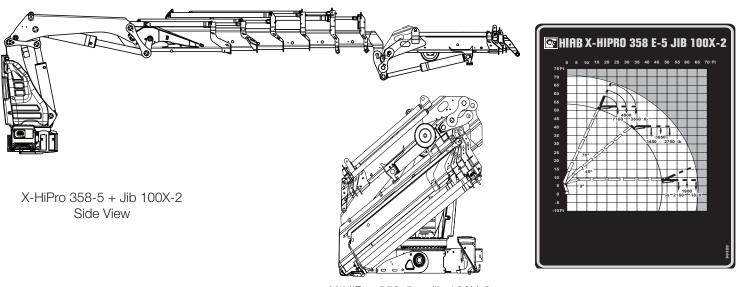

## HIAB X-HIPRO 358 BASIC DATA

| TECHNICAL DATA                                     | X-HIPRO 358E-5 + JIB 100X-2                                                            | X-HIPRO 358E-7                                                                                                                                                    |
|----------------------------------------------------|----------------------------------------------------------------------------------------|-------------------------------------------------------------------------------------------------------------------------------------------------------------------|
| Max. lifting capacity (ft-lbs)                     | 230 880                                                                                | 222 710                                                                                                                                                           |
| Outreach, hydraulic extensions (ft)                | -                                                                                      | 61' 4"                                                                                                                                                            |
| Outreach, with jib (ft)                            | 64' 10"                                                                                | -                                                                                                                                                                 |
| Outreach / lifting capacity (ft-lbs)               | 55' 9" - 2 160<br>60' 0" - 1 980<br>64' 10" - 1 810<br>-<br>-<br>-<br>-<br>-<br>-<br>- | 9' 2" - 21 160<br>15' 5" - 14 330<br>20' 8" - 10 030<br>26' 7" - 7 280<br>32' 10" - 5 510<br>39' 4" - 4 370<br>46' 3" - 3 570<br>53' 6" - 3 000<br>61' 4" - 2 600 |
| Slewing angle (°)                                  | Continuous                                                                             | Continuous                                                                                                                                                        |
| Height in folded position (in)                     | 104                                                                                    | 96                                                                                                                                                                |
| Width in folded position (in)                      | 99                                                                                     | 99                                                                                                                                                                |
| Installation space needed (in)                     | 58                                                                                     | 55                                                                                                                                                                |
| Weight, "standard" crane without stabilizers (lbs) | 10 310                                                                                 | 9 150                                                                                                                                                             |
| Weight, stabilizer equipment (lbs)                 | 1 010 - 1 210                                                                          | 1 010 - 1 210                                                                                                                                                     |

X-HiPro 358-5 + Jib 100X-2 Front View

**Disclaimer.** Hiab cranes have been built to meet the highest standards of safety and service life and have been thoroughly tested. Strength calculations for this model have been carried out in accordance with EN13001 in fatigue class S2. Cargotec's certified Quality Assurance System complies with ISO 9001. Some of the items in our literature may be extra equipment. Certain applications may require an official permit. We reserve the right to change technical specifications without prior notice.