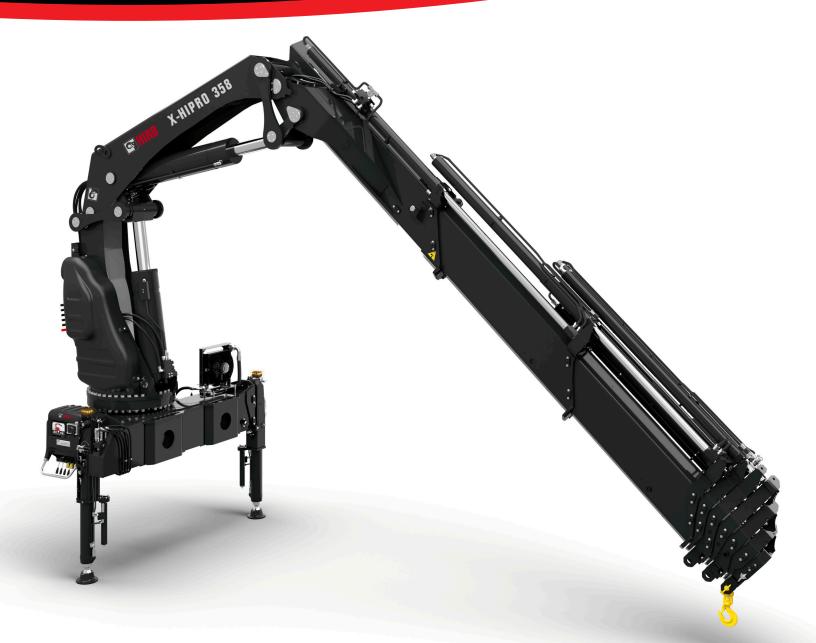

## TECHNICAL SPECIFICATIONS HIAB X-HIPRO 358





## **BUILT TO PERFORM**

## HIAB X-HIPRO 358 BASIC DATA

| TECHNICAL DATA                                     | X-HIPRO 358E-5 + JIB 100X-2                                                            | X-HIPRO 358E-7                                                                                                                                                    |
|----------------------------------------------------|----------------------------------------------------------------------------------------|-------------------------------------------------------------------------------------------------------------------------------------------------------------------|
| Max. lifting capacity (ft-lbs)                     | 230 880