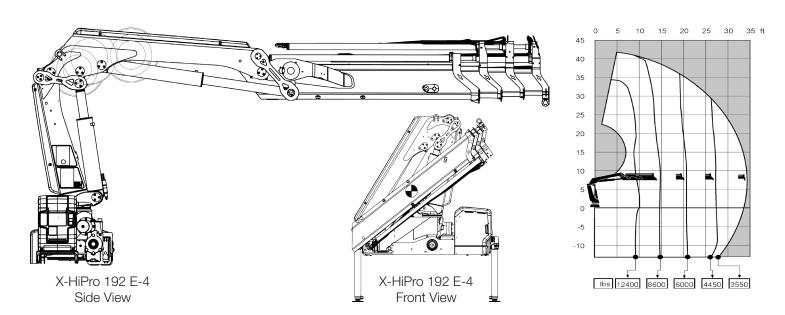

## **HIAB X-HIPRO 192 BASIC DATA**

| TECHNICAL DATA                                     | ES-2                                                                                  | E-3                                                                                           | E-5            | E-6             |
|----------------------------------------------------|---------------------------------------------------------------------------------------|-----------------------------------------------------------------------------------------------|----------------|-----------------|
| Max. lifting capacity (ft-lbs)                     | 130 890                                                                               | 126 620                                                                                       | 120 400        | 118 010         |
| Outreach, hydraulic extensions (ft)                | 27' 4"                                                                                | 35' 3"                                                                                        | 49' 8"         | 57' 6"          |
| Outreach, manual extensions (ft)                   | 34' 3"                                                                                | 42' 5"                                                                                        | 57' 6"         | 63' 5"          |
| Outreach, with jib (ft)                            | -                                                                                     | -                                                                                             | -              | -               |
| Outreach / lifting capacity (ft-lbs)               | 10' 2" - 12 790<br>14' 5" - 9 040<br>20' 4" - 6 390<br>26' 11" - 4 810<br>-<br>-<br>- | 10' 10" - 11 680<br>15' 9" - 8 050<br>21' 8" - 5 620<br>28' 3" - 4 230<br>34' 9" - 3 400<br>- | 22' 0" - 5 110 | 28' 10" - 3 400 |
| Outreach / lifting capacity, with jib (ft-lbs)     | -                                                                                     | -                                                                                             | -              | -               |
| Slewing angle (°)                                  | 415                                                                                   | 415                                                                                           | 415            | 415             |
| Height in folded position (in)                     | 98                                                                                    | 98                                                                                            | 98             | 98              |
| Width in folded position (in)                      | 100                                                                                   | 100                                                                                           | 100            | 100             |
| Installation space needed (in)                     | 59                                                                                    | 59                                                                                            | 59             | 59              |
| Weight, "standard" crane without stabilizers (lbs) | 4 270                                                                                 | 4 620                                                                                         | 5 240          | 5500            |
| Weight, stabilizer equipment (lbs)                 | 600 - 940                                                                             | 600 - 940                                                                                     | 600 - 940      | 600 - 940       |
| Weight, jib (lbs)                                  | -                                                                                     | -                                                                                             | -              | -               |