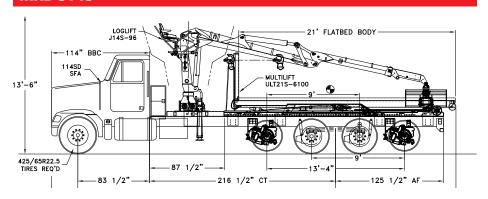

start/stop, e-stop, and work light controls.



HIAB's nDurance™ paint is an anti-corrosion paint system using nano technology for the ultimate anti-corrosion coating, maintaining a rust-free reliable crane.



HIAB ProCare™ is a proactive preventative maintenance service contract, designed to maximize uptime of all HIAB equipment by maintaining proper service intervals.

We have invested heavily in our Nationwide Service and Support team as part of our commitment to our customers. With 28 branch locations and over 200 factory-trained mobile service technicians, your HIAB loader crane is protected with an unrivalled coast-to-coast service network, greatly reducing the downtime of your equipment, thus reducing overhead costs.

# HIAB J14S / J1500RZ Technical Specifications

#### HIAB J14S





#### **HIAB J1500RZ**





Our extensive stock of parts at our **Regional Distribution Center** ensures next-day delivery on almost all items, reducing **downtime** and **saving you money**. The same team you trust to deliver high-quality, premium products to your exact requirements can also be trusted to keep you moving.



HIAB's **Leading Warranty** exceeds the industry's standard terms because our products are designed to last longer and provide many years of **reliable** service.



HIAB loaders have a biodegradable oil option to protect the **environment** from contamination like traditional, mineral based oils. Additionally, the E-stop feature will immediately stop operations in instance of an oil leak.

## **HIAB USA LOCATIONS**



#### Our commitment to you

HIAB is the world'