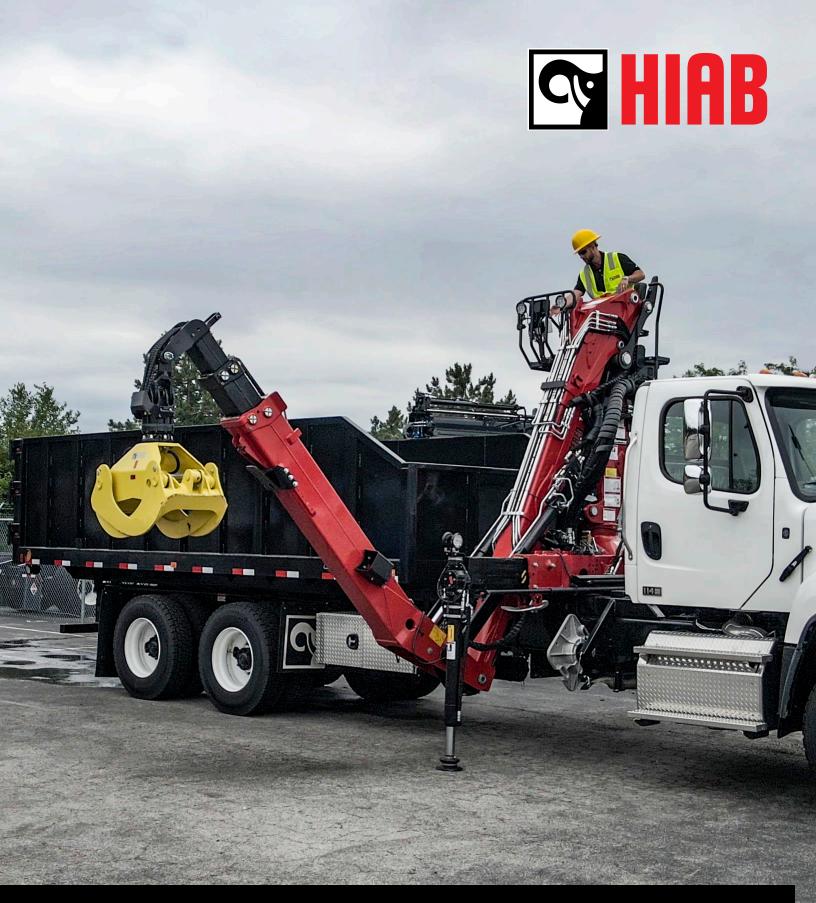

HIAB LOADERS AT WORK SCRAP HANDLING

HIAB loaders are globally acclaimed as the loader of choice for company owners and operators. Rugged and reliable, HIAB loaders offer the durability and speed needed for scrap handling operations and bring an unprecedented level of safety and controllability for operators with lower total cost of ownership to fleets. With multiple model configurations to choose from, an array of attachment options and a variety of mounting configurations Hiab are able to offer a more specific solution to meet the demanding needs and safety requirements of any scrap handling task. In summary Hiab Loaders will have Scrap Handling operations running more efficiently and reliably than any other cranes on the market.

#### HIAB ADDRESSES YOUR INDUSTRY PAIN POINTS

HIAB loaders deliver what the material handling industry expects: transformational safety, reliability, and performance. With a choice of different capacities and reach, both models offer increased payloads and thrive on intense load cycles. Built on proven technology, they set new standards in material handling – delivering important advantages to the forestry, railroad, and recycling industries.