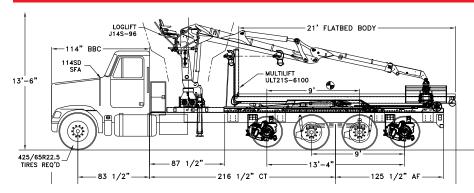

rm's reach from the top seat, offering easy access to the stabilizer controls, truck start/stop, e-stop, and work light controls.



HIAB's nDurance<sup>™</sup> paint is an anti-corrosion paint system using nano technology for the ultimate anti-corrosion coating, maintaining a rust-free **reliable** crane.



equipment by maintaining proper service intervals.

We have invested heavily in our **Nationwide Service and Support** team as part of our commitment to our customers. With 28 branch locations and over 200 factory-trained mobile service technicians, your HIAB loader crane is protected with an unrivalled coast-to-coast service network, greatly reducing the **downtime** of your equipment, thus **reducing overhead costs**.

## HIAB J14S / J1500RZ Technical Specifications

### HIAB J14S



#### **HIAB J1500RZ**



Our extensive stock of parts at our **Regional Distribution Center** ensures next-day delivery on almost all items, reducing **downtime** and **saving you money**. The same team you trust to deliver highquality, premium products to your exact requirements can also be trusted to keep you moving.



HIAB's **Leading Warranty** exceeds the industry's standard terms because our products are designed to last longer and provide many years of **reliable** service.



HIAB loaders have a biodegradable oil option to protect the **environment** from contamination like traditional, mineral based oils. Additionally, the E-stop feature will immediately stop operations in instance of an oil leak.



## **HIAB USA LOCATIONS**



#### Our commitment to you

HIAB is the world's l