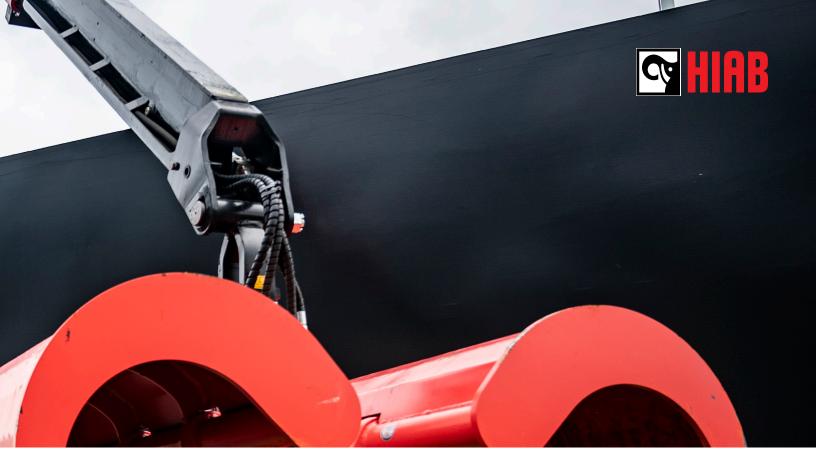

HIAB offers a wide range of Loaders with an array of attachment options and a variety mounting configurations to suit every application in tree care. With a high lift capacity to low weight ratio and compact dimensions, HIAB Loaders provide the speed and flexibility to streamline any tree care operation. When equipped with a grapple, less workers can safely and efficiently perform tree care and removal, which is the ideal solution to maximize productivity and bring a prompt return on your investment.

## **HIAB ADDRESSES YOUR INDUSTRY PAIN POINTS**

HIAB loaders deliver what the material handling industry expects: transformational safety, reliability, and performance. With a choice of different capacities and reach, both models offer increased payloads and thrive on intense load cycles. Built on proven technology, they set new standards in material handling – delivering important advantages to the forestry, railroad, and recycling industries.