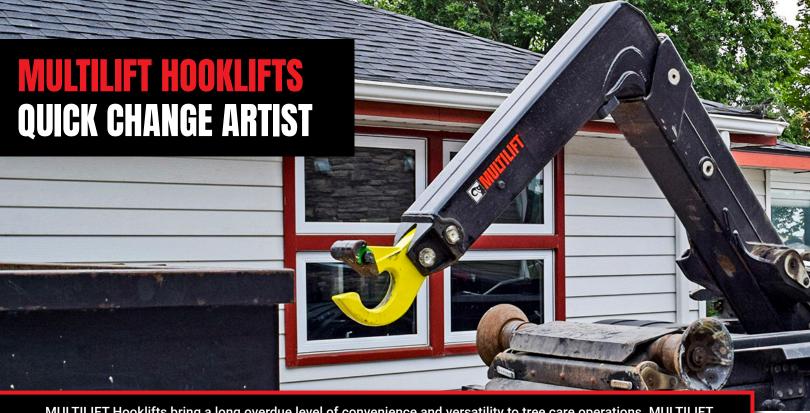

MULTILIFT AT WORK TREE CARE

MULTILIFT Hooklifts bring a long overdue level of convenience and versatility to tree care operations. MULTILIFT hooklifts can handle materials with ultimate efficiency, speed, and reliability. Designed and built with superior high-strength steel on a lightweight frame, therefore payload is maximized. MULTILIFT trucks are capable of exchanging bodies (completely changing application) in 2 minutes or less. Bodies can be left and/or exchanged on site, enabling works to seamlessly continue and the truck to remain available for other works. MULTILIFT can, therefore, expand the competencies of your business without growing fleet size. Productivity is increased without jeopardizing safety and overhead costs.