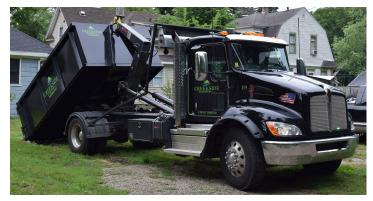

MULTILIFT AT WORK TREE CARE

MULTILIFT Hooklifts bring a long overdue level of convenience and versatility to tree care operations. MULTILIFT hooklifts can handle materials with ultimate efficiency, speed, and reliability. Designed and built with superior high-strength steel on a lightweight frame, therefore payload is maximized. MULTILIFT trucks are capable of exchanging bodies (completely changing application) in 2 minutes or less. Bodies can be left and/or exchanged on site, enabling works to seamlessly continue and the truck to remain available for other works. MULTILIFT can, therefore, expand the competencies of your business without growing fleet size. Productivity is increased without jeopardizing safety and overhead costs.

## **MULTILIFT ADDRESSES YOUR INDUSTRY PAIN POINTS**

Diversify the scope of your business and get more out of your operations for an improved bottom line. MULTILIFT hooklifts and ISO container carriers tackle all your on- and off-loading needs or double as a true dump truck. Covering Class 5 through Class 8 chassis, capacities of 12,000 lb. to 72,000 lb. and body/container lengths of 10' to 24', MULTILIFT has you covered.