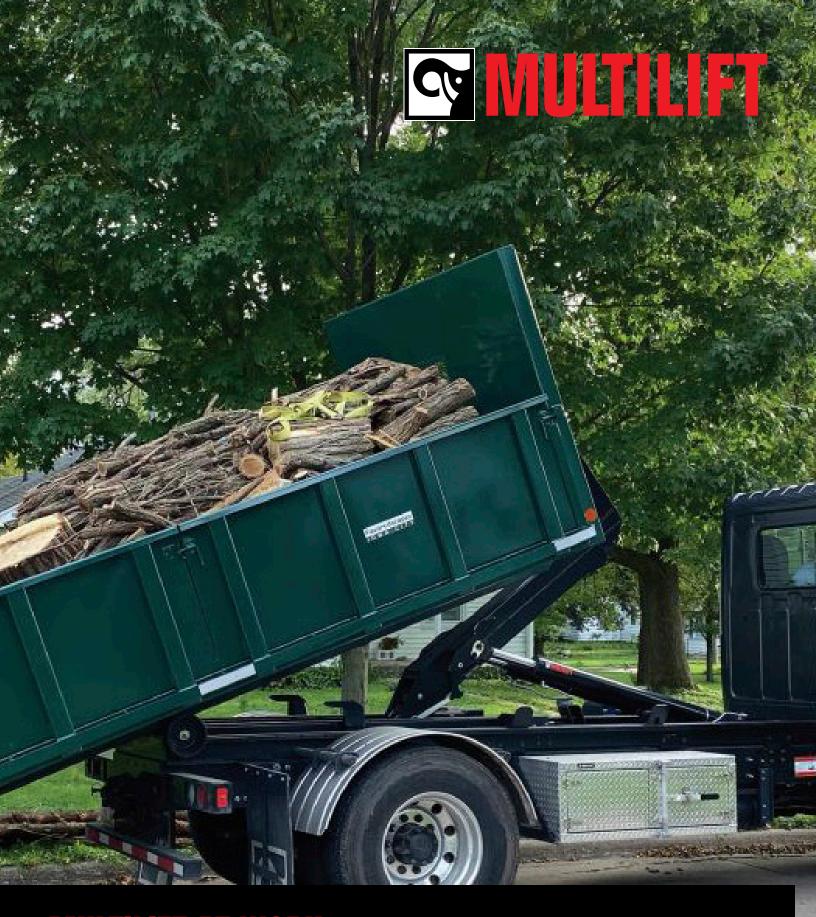

MULTILIFT AT WORK TREE CARE

MULTILIFT Hooklifts bring a long overdue level of convenience and versatility to tree care operations. MULTILIFT hooklifts can handle materials with ultimate efficiency, speed, and reliability. Designed and built with superior high-strength steel on a lightweight frame, therefore payload is maximized. MULTILIFT trucks are capable of exchanging bodies (completely changing application) in 2 minutes or less. Bodies can be left and/or exchanged on site, enabling works to seamlessly continue and the truck to remain available for other works. MULTILIFT can, therefore, expand the competencies of your business without growing fleet size. Productivity is increased without jeopardizing safety and overhead costs.