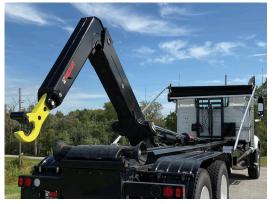

MULTILIFT AT WORK TREE CARE

MULTILIFT Hooklifts bring a long overdue level of convenience and versatility to tree care operations. MULTILIFT hooklifts can handle materials with ultimate efficiency, speed, and reliability. Designed and built with superior high-strength steel on a lightweight frame, therefore payload is maximized. MULTILIFT trucks are capable of exchanging bodies (completely changing application) in 2 minutes or less. Bodies can be left and/or exchanged on site, enabling works to seamlessly continue and the truck to remain available for other works. MULTILIFT can, therefore, expand the competencies of your business without growing fleet size. Productivity is increased without jeopardizing safety and overhead costs.

## **MULTILIFT ADDRESSES YOUR INDUSTRY PAIN POINTS**

Diversify the scope of your business and get more out of your operations for an improved bottom line. MULTILIFT hooklifts and ISO container carriers tackle all your on- and off-loading needs or double as a true dump truck. Covering Class 5 through Class 8 chassis, capacities of 12,000 lb. to 72,000 lb. and body/container lengths of 10' to 24', MULTILIFT has you covered.