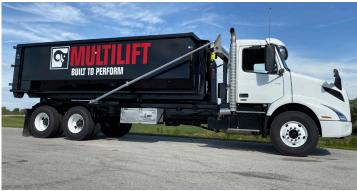

MULTILIFT AT WORK TREE CARE

MULTILIFT Hooklifts bring a long overdue level of convenience and versatility to tree care operations. MULTILIFT hooklifts can handle materials with ultimate efficiency, speed, and reliability. Designed and built with superior high-strength steel on a lightweight frame, therefore payload is maximized. MULTILIFT trucks are capable of exchanging bodies (completely changing application) in 2 minutes or less. Bodies can be left and/or exchanged on site, enabling works to seamlessly continue and the truck to remain available for other works. MULTILIFT can, therefore, expand the competencies of your business without growing fleet size. Productivity is increased without jeopardizing safety and overhead costs.

## **MULTILIFT ADDRESSES YOUR INDUSTRY PAIN POINTS**

Diversify the scope of your business and get more out of your operations for an improved bottom line. MULTILIFT hooklifts and ISO container carriers tackle all your on- and off-loading needs or double as a true dump truck. Covering Class 5 through Class 8 chassis, capacities of 12,000 lb. to 72,000 lb. and body/container lengths of 10' to 24', MULTILIFT has you covered.