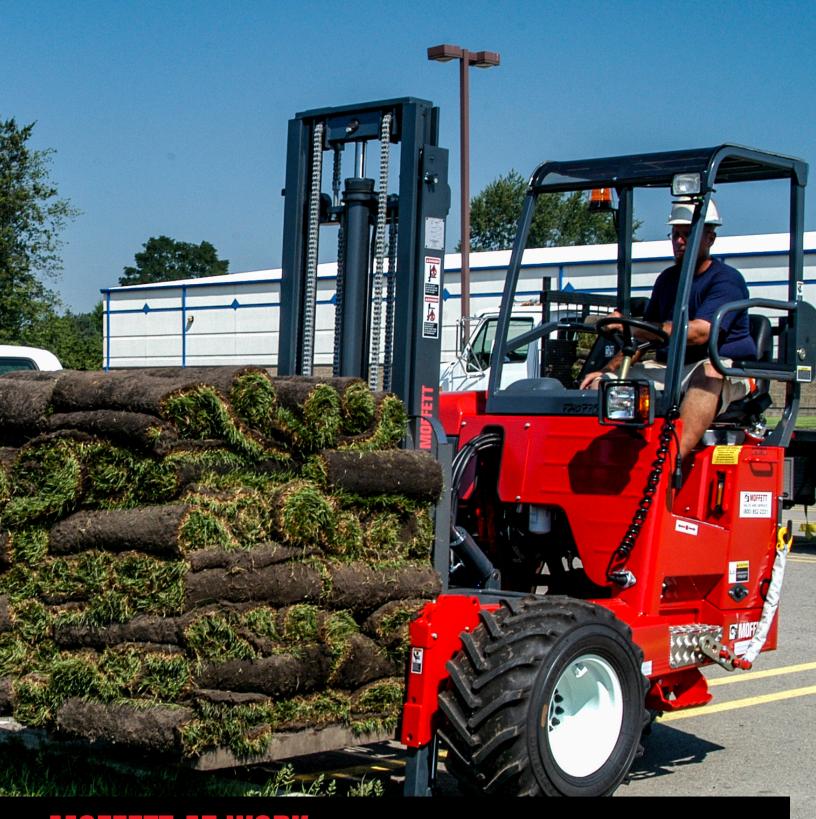

LANDSCAPE & TURF

By combining our latest technology with your growing demand for quality delivery solutions, MOFFETT is committed to providing the best truck mounted forklifts for the turf and landscaping industries. The MOFFETT is designed to handle and deliver product across varying terrains – from challenging new construction job sites to manicured lawns and golf courses. Transported on the rear of straight trucks, dump beds, or trailers a Moffett can be mounted or dismounted in less than a minute. At the job site, the driver has the ability to quickly unload the vehicle, travel over rough terrain or across developed landscape and work with up to 8000lbs capacity. When it comes to ensuring a smooth and efficient implementation of the toughest tasks, the MOFFETT lets your driver safely do more in less time.

### **MOFFETT ADDRESSES YOUR INDUSTRY PAIN POINTS**

MOFFETT truck mounted forklifts promise safety, cost efficiency, and reliable performance. A MOFFETT truck mounted forklift is the ideal productivity tool for delivering more in your business. Its innovative design delivers simple and efficient loading and unloading of the forklift itself and its cargo. With the ability to mount conveniently at the rear of a truck or trailer, more goods can be transported, resulting in increased productivity and more profits. With a durable and tough construction that is still light and maneuverable, the MOFFETT truck mounted forklift provides more precision, more versatility, and more competitive edge.