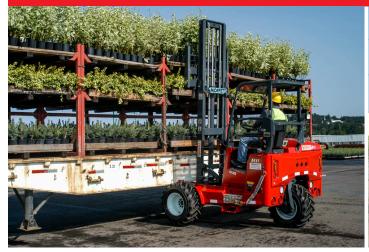

LANDSCAPE & TURF

By combining our latest technology with your growing demand for quality delivery solutions, MOFFETT is committed to providing the best truck mounted forklifts for the turf and landscaping industries. The MOFFETT is designed to handle and deliver product across varying terrains – from challenging new construction job sites to manicured lawns and golf courses. Transported on the rear of straight trucks, dump beds, or trailers a Moffett can be mounted or dismounted in less than a minute. At the job site, the driver has the ability to quickly unload the vehicle, travel over rough terrain or across developed landscape and work with up to 8000lbs capacity. When it comes to ensuring a smooth and efficient implementation of the toughest tasks, the MOFFETT lets your driver safely do more in less time.