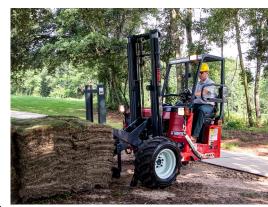

LANDSCAPE & TURF

By combining our latest technology with your growing demand for quality delivery solutions, MOFFETT is committed to providing the best truck mounted forklifts for the turf and landscaping industries. The MOFFETT is designed to handle and deliver product across varying terrains – from challenging new construction job sites to manicured lawns and golf courses. Transported on the rear of straight trucks, dump beds, or trailers a Moffett can be mounted or dismounted in less than a minute. At the job site, the driver has the ability to quickly unload the vehicle, travel over rough terrain or across developed landscape and work with up to 8000lbs capacity. When it comes to ensuring a smooth and efficient implementation of the toughest tasks, the MOFFETT lets your driver safely do more in less time.

Superior Terrainability: The MOFFETT features a hydrostatic, all-wheel-drive system that can easily power through all types of terrain offering optimum stability and maneuverability. Even on muddy job sites - the MOFFETT can place product virtually anywhere.