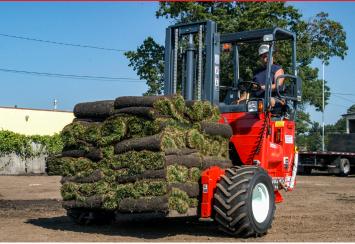

LANDSCAPE & TURF

By combining our latest technology with your growing demand for quality delivery solutions, MOFFETT is committed to providing the best truck mounted forklifts for the turf and landscaping industries. The MOFFETT is designed to handle and deliver product across varying terrains – from challenging new construction job sites to manicured lawns and golf courses. Transported on the rear of straight trucks, dump beds, or trailers a Moffett can be mounted or dismounted in less than a minute. At the job site, the driver has the ability to quickly unload the vehicle, travel over rough terrain or across developed landscape and work with up to 8000lbs capacity. When it comes to ensuring a smooth and efficient implementation of the toughest tasks, the MOFFETT lets your driver safely do more in less time.

Superior Terrainability: The MOFFETT features a hydrostatic, all-wheel-drive system that can easily power through all types of terrain offering optimum stability and maneuverability. Even on muddy job sites - the MOFFETT can place product virtually anywhere.