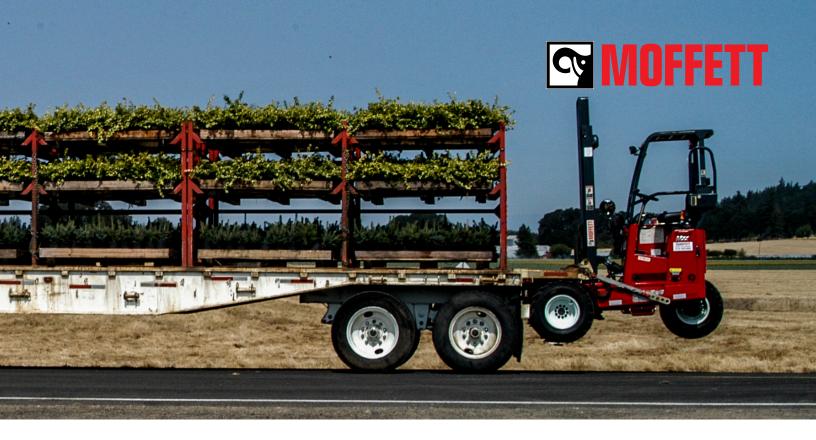

Full capacity, single-side offloading is achieved using MOFFETT's Pantograph and patented Lift Assist System™ that allows the forks to reach completely across the deck of the truck or trailer and lift or place a full capacity load, while still maintaining the tilt and side shift functionality of the mast. This eliminates the need to move the truck and trailer from one side of the road to the other to complete the offloading process.

Four way steering allows the forklift to operate safely in 4 directions: forward and back as well as left and right. This allows the operator to transport long loads in a much smaller space by carrying the load parallel to travel, eliminating the need to find alternate routes due to obstructions.